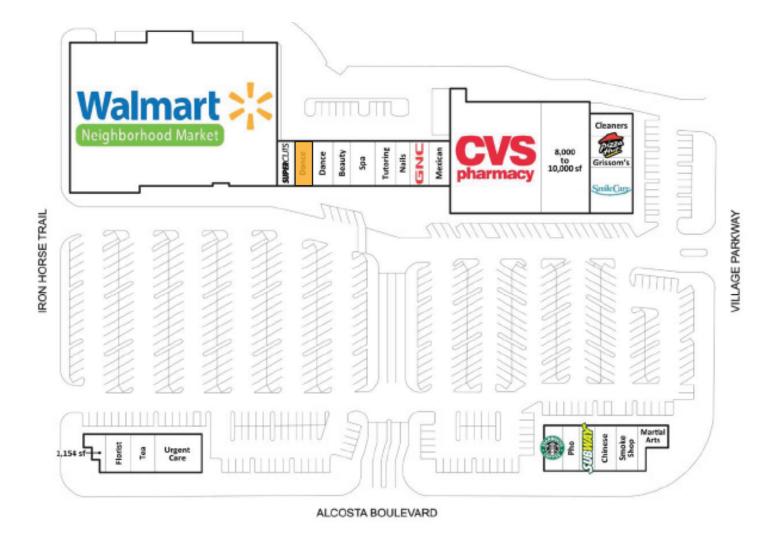

#### **PROPERTY HIGHLIGHTS**

- Affluent area with strong demographics, 30,729 houses in 3 miles
- Ample on site parking
- Strong trade area: Starbucks, shopping center anchored by Walmart Grocery and CVS
- Daily traffic counts in excess of 14,000 cars per day
- Located in busy South San Ramon shopping center