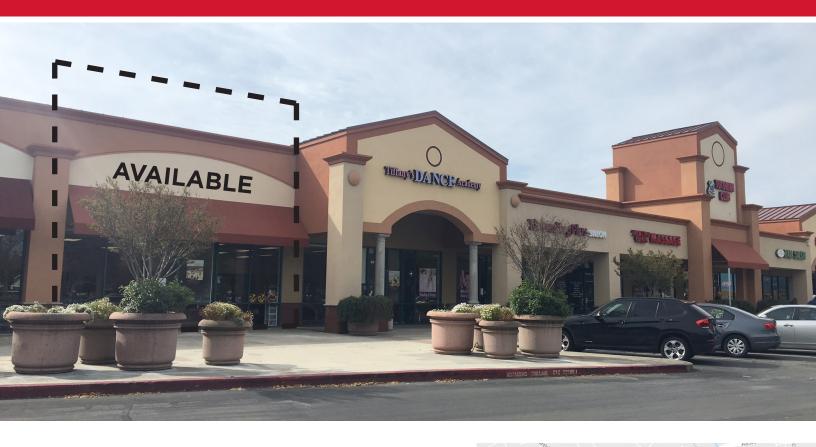

**RETAIL SPACE FOR SUBLEASE** 

# **COUNTRY CLUB VILLAGE**

9110-B Alcosta Boulevard, San Ramon, CA

#### **LOCATION HIGHLIGHTS**

- 1,350 square feet
- Excellent visibility from Alcosta Boulevard
- Located at signalized intersection
- Currently used as dance studio, perfect for fitness, art studio or ?
- Long term sublease through June 2021
- Asking: \$3.85 + nets (nets = \$1.25/SF month)