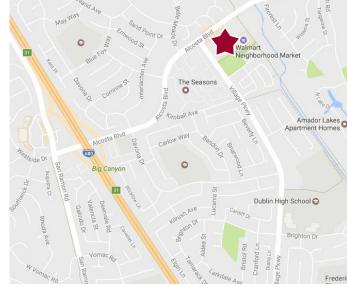

#### **PROPERTY HIGHLIGHTS**

- Affluent area with strong demographics, 30,729 houses in 3 miles
- Ample on site parking
- Strong trade area: Starbucks, shopping center anchored by Walmart Grocery and CVS
- Daily traffic counts in excess of 14,000 cars per day
- Located in busy South San Ramon shopping center