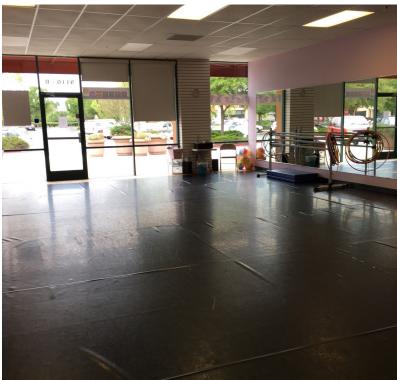

#### **LOCATION HIGHLIGHTS**

- 1,350 square feet
- Excellent visibility from Alcosta Boulevard
- Located at signalized intersection
- Currently used as dance studio, perfect for fitness, art studio or ?
- Long term sublease through June 2021
- Asking: \$3.85 + nets (nets = \$1.25/SF month)

## **RETAIL SPACE FOR SUBLEASE**

### **COUNTRY CLUB VILLAGE**

9110-B Alcosta Boulevard, San Ramon, CA

CONTACT INFO:

**JESSICA MAUSER** 

Principal 925.737.4168 jmauser@lee-associates.com Lic#: 01728720 RETAIL
LEE & ASSOCIATES

5890 Stoneridge Drive Suite 210 Pleasanton, CA 94588