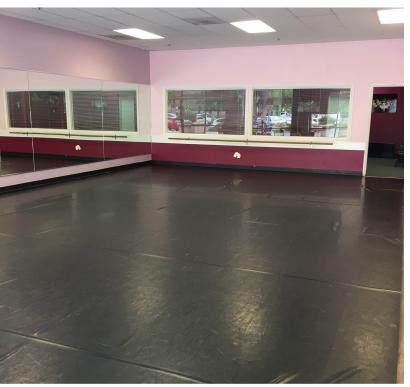

#### **LOCATION HIGHLIGHTS**

- 1,350 square feet
- Excellent visibility from Alcosta Boulevard
- Located at signalized intersection
- Currently used as dance studio, perfect for fitness, art studio or ?
- Long term sublease through June 2021
- Asking: \$3.85 + nets (nets = \$1.25/SF month)