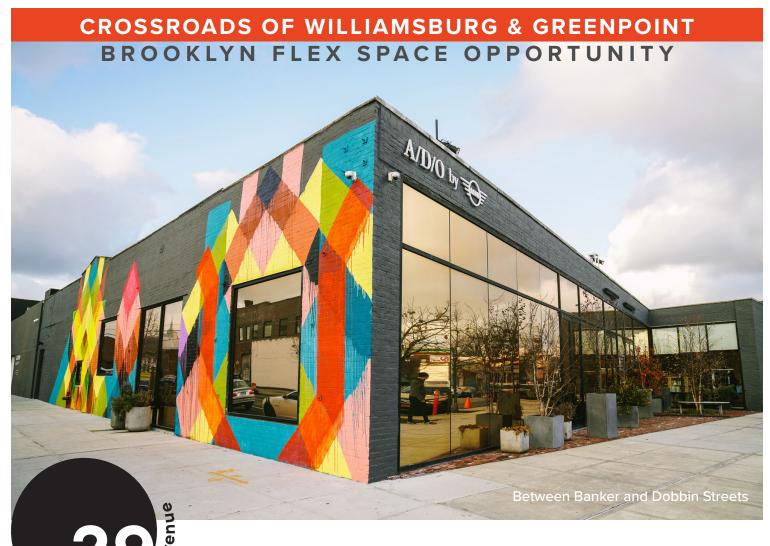

FLEX SPACE OPPORTUNITY AT CROSSROADS OF WILLIAMSBURG & GREENPOINT PERFECT FOR RETAIL, HOSPITALITY, OFFICE, SHOWROOM, OR INDUSTRIAL USES

1,319 TO 9,749 SF AVAILABLE

### frontage

Norman Avenue 125' Dobbin Street 100'