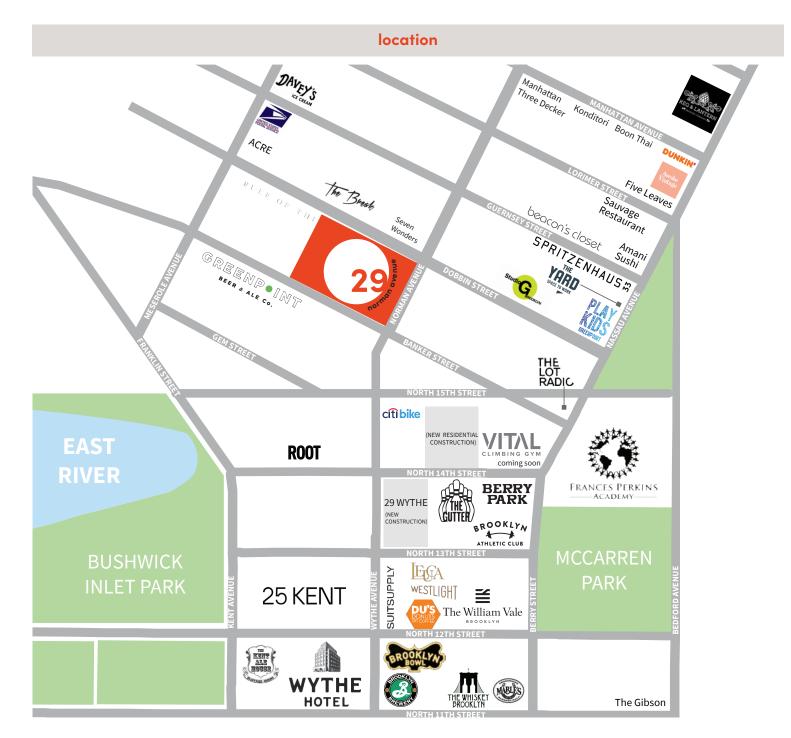

#### access

Steps from Nassau Ave. G Station, servicing 3,136,229 riders annually

## neighboring tenants

KITH (COMING SOON) | THE YARD | VITAL CLIMBING GYM (COMING SOON) | BROOKLYN BREWERY
BROOKLYN BOWL | THE WILLIAM VALE | WYTHE HOTEL

**RYAN P. CONDREN** 

+1 212 220 4117 ryan.condren@am.jll.com **GEORGE DANUT** 