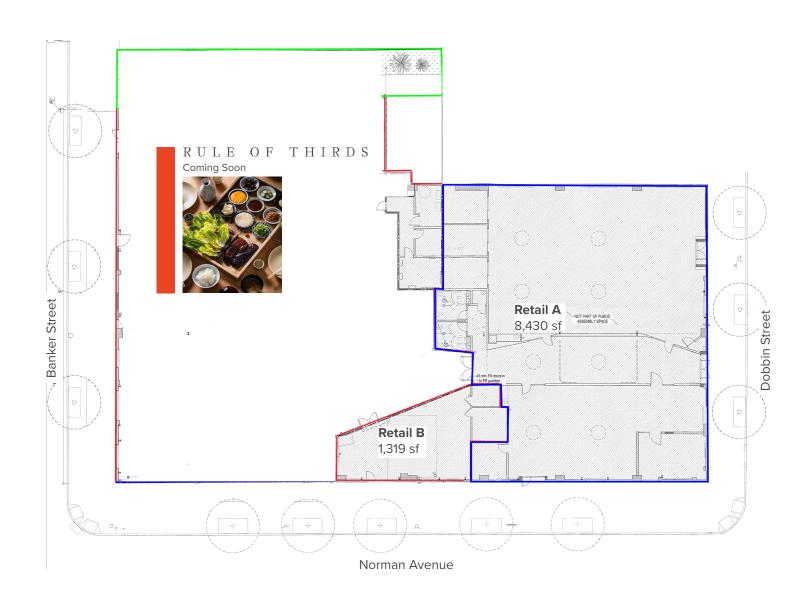

#### size

 Retail A
 8,430 sf

 Retail B
 1,319 sf

 Total
 9,749 sf

possession Immediate

ceiling height

13 feet

### frontage

Norman Avenue 125' Dobbin Street 100'

#### comments

- All logical divisions considered
- Ability to expand ceiling height and add floors
- Ideal for showroom, office, and retail
- Loading with garage doors in place