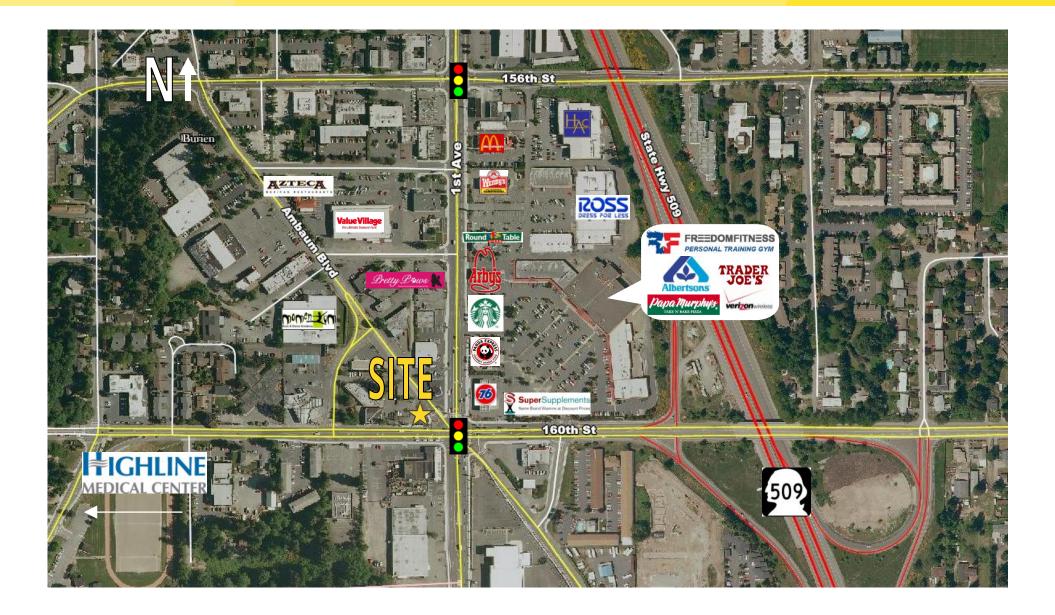

#### **LOCATION DETAILS**

- Located at the NE corner of SW 160th Street and Ambaum Blvd
- Close proximity to Highline Hospital
- Over 40,000 CPD at 160th Street and 1st Avenue S

#### **PROPERTY HIGHLIGHTS**

- Single drive-thru bank ATM or coffee shop opportunity
- \$1,900.00 per month, gross
- Immediate occupancy
- Drive-thru curbs and drive aisle already existing
- Entrance is on the same side of road with the flow of heavy morning traffic to Highline Medical Complex
- Close to large national retailers, Albertson's, Trader Joe's, Verizon Wireless, Papa Murphy's, McDonalds, Wendy's, and Starbucks

NEARBY TENANTS

**First Western Properties - Tacoma, Inc.** 6402 Tacoma Mall Blvd, Tacoma, WA 98409 **P** (253) 472 - 0404 **F** (253) 472 - 0541

SW 160th Street & Ambaum Blvd, Burien, WA 98148

**First Western Properties - Tacoma, Inc.** 6402 Tacoma Mall Blvd, Tacoma, WA 98409 **P** (253) 472 - 0404 **F** (253) 472 - 0541