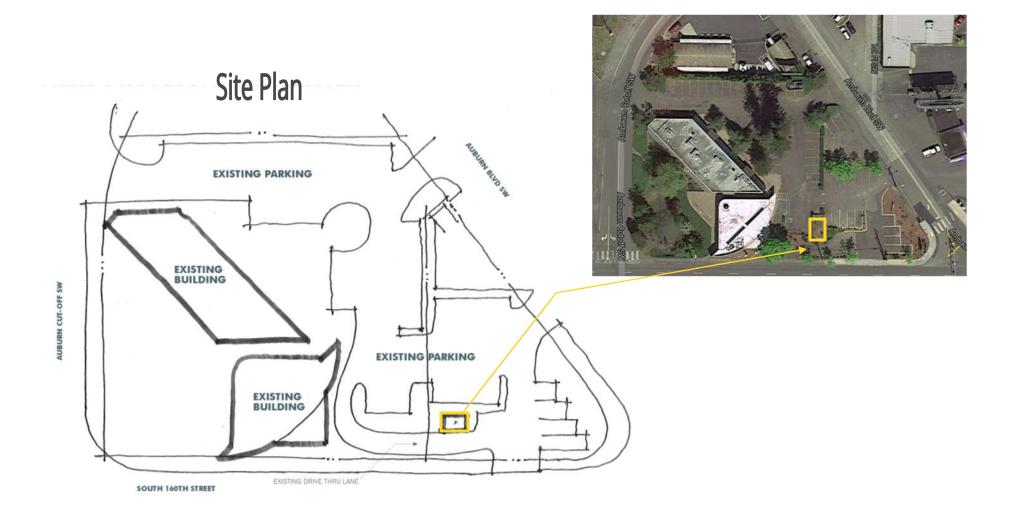

#### **PROPERTY HIGHLIGHTS**

- Single drive-thru bank ATM or coffee shop opportunity
- \$1,900.00 per month, gross
- Immediate occupancy
- Drive-thru curbs and drive aisle already existing
- Entrance is on the same side of road with the flow of heavy morning traffic to Highline Medical Complex
- Close to large national retailers, Albertson's, Trader Joe's, Verizon Wireless, Papa Murphy's, McDonalds, Wendy's, and Starbucks