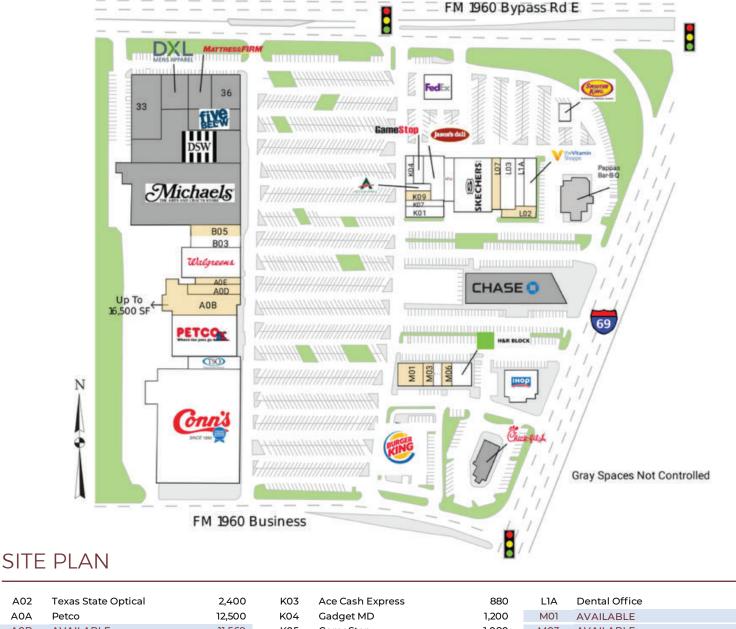

# HUMBLEWOOD SHOPPING CENTER

19661 US-59, Humble, TX 77338

| A02 | Texas State Optical | 2,400  | K03 | Ace Cash Express   | 880    | L1A | Dental Office     | 2,528 |
|-----|---------------------|--------|-----|--------------------|--------|-----|-------------------|-------|
| AOA | Petco               | 12,500 | K04 | Gadget MD          | 1,200  | M01 | AVAILABLE         | 4,000 |
| AOB | AVAILABLE           | 11,569 | K05 | GameStop           | 1,080  | M03 | AVAILABLE         | 1,000 |
| AOD | AVAILABLE           | 2,880  | K07 | Humble Nails       | 1,260  | M04 | Farmers Insurance | 750   |
| AOE | AVAILABLE           | 2,000  | K09 | AVAILABLE          | 1,333  | M05 | H&R Block         | 2,000 |
| B01 | Walgreens           | 10,575 | K10 | Jason's Deli       | 4,029  | M06 | AVAILABLE         | 1,250 |
| B03 | Honey Baked Ham     | 3,000  | L01 | The Vitamin Shoppe | 3,525  | R01 | FedEx             | 1,959 |
| B05 | AVAILABLE           | 3,610  | L02 | AVAILABLE          | 2,000  | R02 | Smoothie King     | 672   |
| C02 | Conn's              | 55,322 | L03 | AT&T               | 4,125  | R04 | IHOP              | 5,170 |
| K01 | V-Bistro            | 2,340  | L06 | Skechers           | 10,250 | S02 | Burger King       | 3,000 |
| K02 | Al's Formal Wear    | 2,500  | L07 | AVAII ABI F        | 3.190  |     |                   |       |