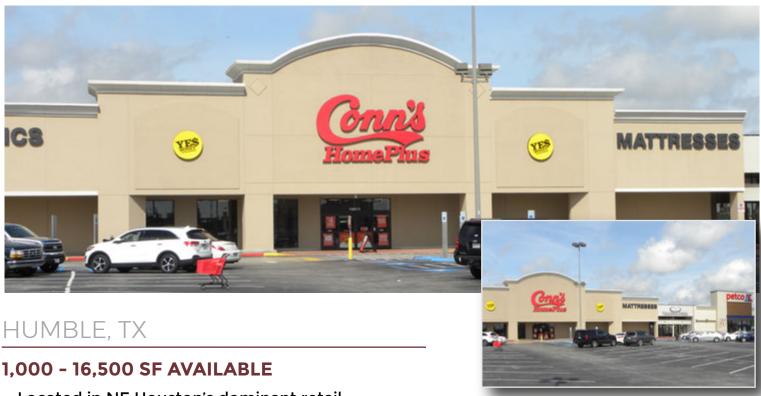

## **HUMBLEWOOD SHOPPING CENTER**

SEMBLER

19661 US-59, Humble, TX 77338

### 1,000 - 16,500 SF AVAILABLE

- · Located in NE Houston's dominant retail intersection
- Directly across the street from Deerbrook Mall, a 1,212,000 SF regional mall
- 2.5 miles east of George Bush Intercontinental Airport, which employs more than 35,000 people
- 12 Points of ingress/egress and has great visibility on both roads
- Near NE Houston's major employment centers