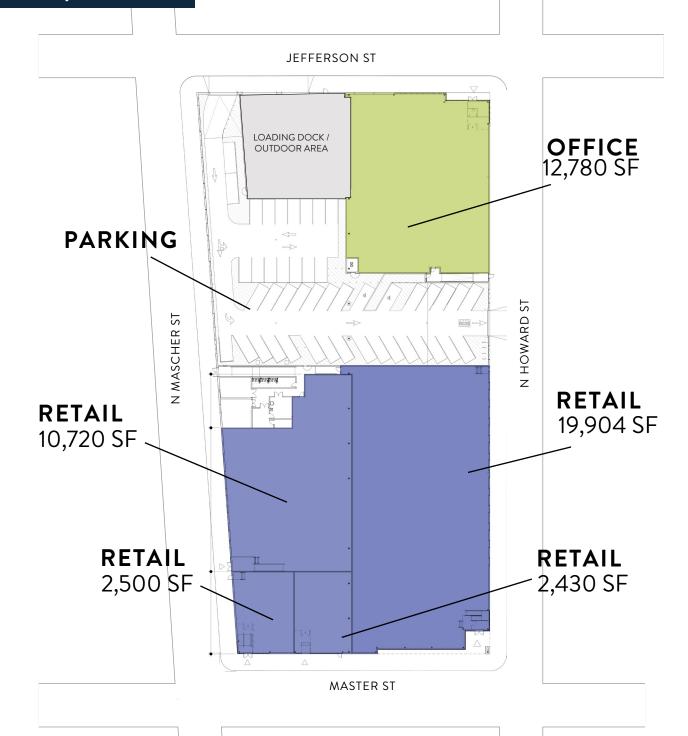

### RD+ 1400 N. Howard | **Property**

- Up to 12,780sf office space available adjacent to Philly's most exciting neighborhoods
- High-end finishes paired with industrial character including massive ceiling heights, skylights, polished concrete floors, and exposed bricks and beams
- Expansive, wide-open floorplans allow for customization and various tenant layout options
- Direct, street-level entry with 24/7 access for each suite
- On-site, covered parking available for tenants



# RD+ 1400 N. Howard | Site Plan



### RD+ 1400 N. Howard | Location

- Located in Fishtown, a Philadelphia neighborhood that has become the archetype for modern urban renewal and received national recognition for its breakneck transformation into a highly desirable area to live and visit.
- Fishtown features some of the city and country's most exciting new food & beverage concepts, entertainment venues, and experiential destinations.
- A highly sought after area, it has become home to professionals, creators, entrepreneurs, artists, and many more to become a true live / work / play destination.

# AREA DEMOGRAPHICS 1 MILE RADIUS

| <b>56,550</b> Population          | <b>36.8</b> Average Age          |
|-----------------------------------|----------------------------------|
| \$99,928 Average Household Income | <b>61,226<