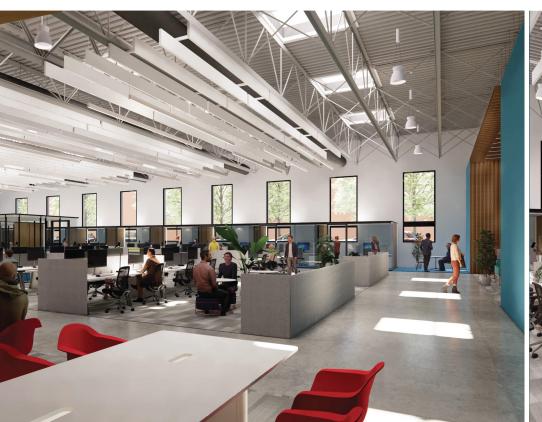

### RD+ 1400 N. Howard | **Property**

- Up to 12,780sf office space available adjacent to Philly's most exciting neighborhoods
- High-end finishes paired with industrial character including massive ceiling heights, skylights, polished concrete floors, and exposed bricks and beams
- Expansive, wide-open floorplans allow for customization and various tenant layout options
- Direct, street-level entry with 24/7 access for each suite
- On-site, covered parking available for tenants