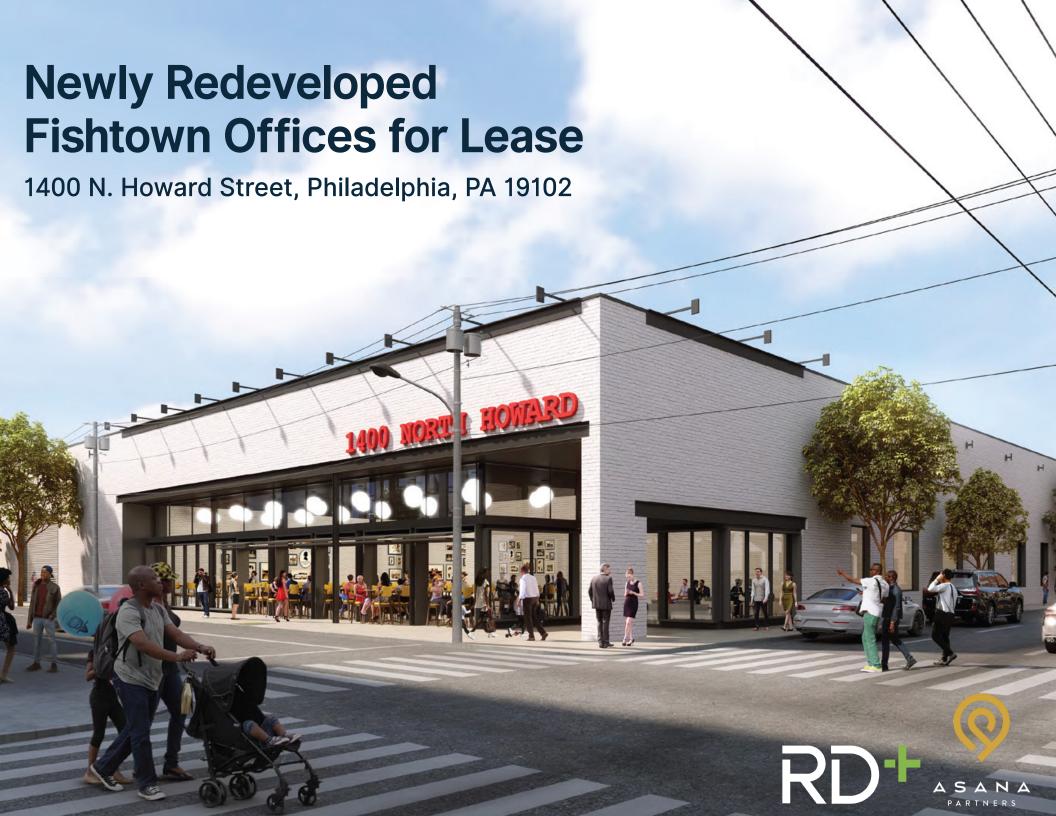

### RD+ 1400 N. Howard | **Property**

- Up to 12,780sf office space available adjacent to Philly's most exciting neighborhoods
- High-end finishes paired with industrial character including massive ceiling heights, skylights, polished concrete floors, and exposed bricks and beams
- Expansive, wide-open floorplans allow for customization and various tenant layout options
- Direct, street-level entry with 24/7 access for each suite
- On-site, covered parking available for tenants