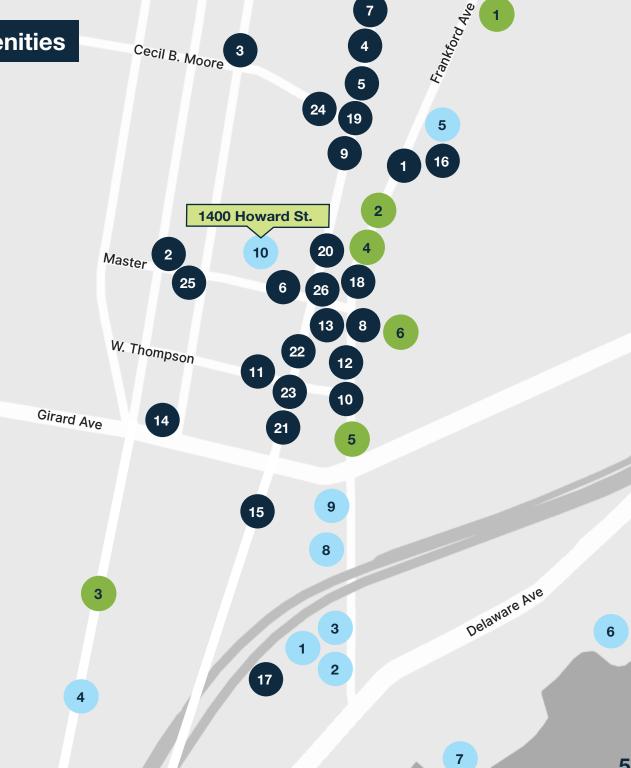

# RD+ 1400 N. Howard | Area Amenities

#### **FOOD & RESTAURANTS**

- 1. Suraya
- 2. Hook & Master
- 3. Stateside Vodka
- 4. LMNO
- 5. Evil Genius Brewery
- 6. El Bar
- 7. Front & Palmer
- 8. La Colombe
- 9. Gryphon Cafe
- 10. Frankford Hall
- 11. Laser Wolf
- 12. Kensington Quarters
- 13. Pizzeria Beddia

- 15. Love & Honey Fried Chicken
- 16. Philly Style Bagels
- 17. Philadelphia Distilling
- 18. Cheu Noodle Bar
- 19. Goldie
- 20. Good Spoon Soupery
- 21. Middle Child Clubhouse
- 22. Liberty Kitchen
- 23. Front Street Cafe
- 24. International Bar
- 25. Que Chula es puebla
- 26. Wm. Mulherin's Sons
- 14. Pho House Thang Long

#### STORES, RETAIL & FITNESS

- 1. Riverwards Produce
- 4. Reset by Therabody
- 2. City Fitness
- 5. Amrita Yoga
- 3. GIANT Heirloom Market
- 6. Reap Minimart

#### **AREA ATTRACTIONS**

- 1. Punch Line Philly
- 2. Brooklyn Bowl
- 3. The Fillmore
- 4. North Bowl
- 5. Palmer Park
- 6. Penn Treaty Park
- 7. Rivers Casino
- 8. Fabrika
- 9. Barcade
- 10. The Puttery (Coming Soon)