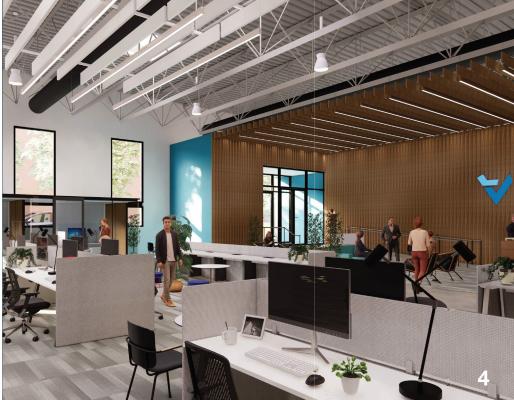

### RD+ 1400 N. Howard | **Property**

- Up to 12,780sf office space available adjacent to Philly's most exciting neighborhoods
- High-end finishes paired with industrial character including massive ceiling heights, skylights, polished concrete floors, and exposed bricks and beams
- Expansive, wide-open floorplans allow for customization and various tenant layout options
- Direct, street-level entry with 24/7 access for each suite
- On-site, covered parking available for tenants