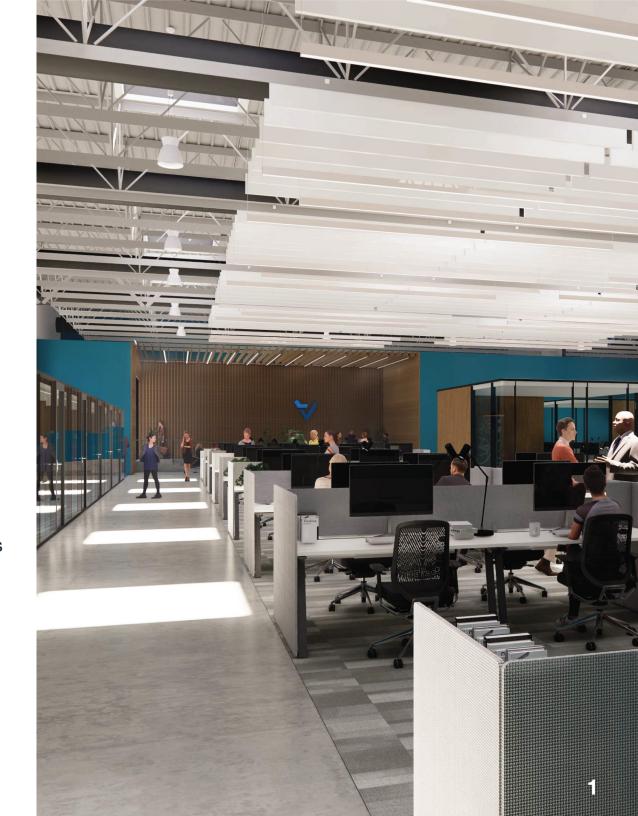

### RD+ 1400 N. Howard | **Property**

- Up to 12,780sf office space available adjacent to Philly's most exciting neighborhoods
- High-end finishes paired with industrial character including massive ceiling heights, skylights, polished concrete floors, and exposed bricks and beams
- Expansive, wide-open floorplans allow for customization and various tenant layout options
- Direct, street-level entry with 24/7 access for each suite
- On-site, covered parking available for tenants