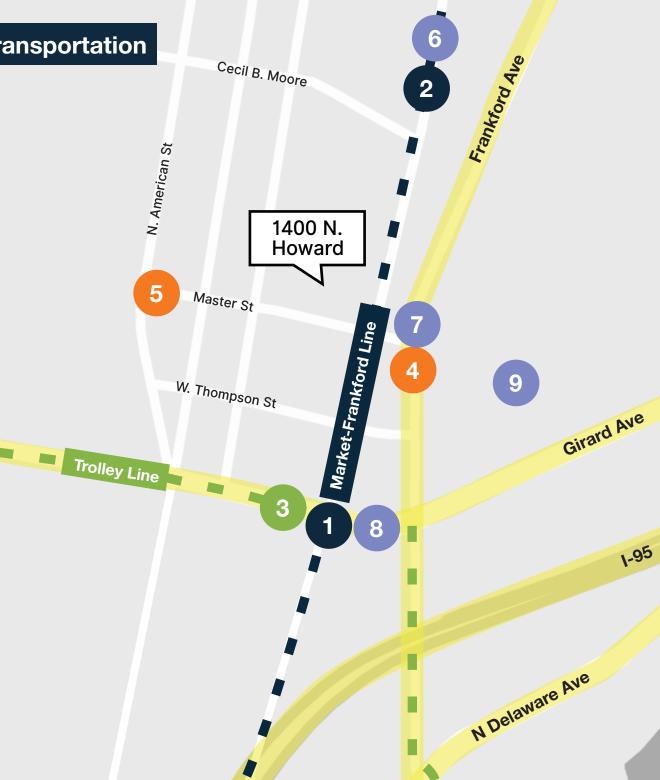

## RD+ 1400 N. Howard | Transportation

#### **SEPTA Market-Frankford Line**

- 1 Girard Station
- 2 Berks Station

#### **Trolley Lines**

3 Girard & Front St. Station

#### **SEPTA Bus Routes**

- 4 Bus Routes #5, #25
- 5 Bus Route #57

### **Indego Bike Station**

- 6 Berks Station
- 7 Frankford & Belgrade
- 8 Girard Station
- 9 Thompson & Palmer