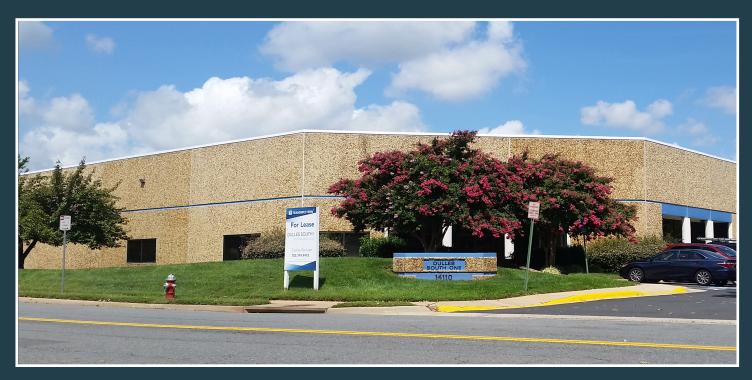

## DULLES SOUTH I

14110 SULLYFIELD CIRCLE CHANTILLY, VA

## FLEX/WAREHOUSE SPACE FOR LEASE 6,198 - 11,540 SF AVAILABLE RATE: \$9.50 NNN

- Sullyfield Circle visibility
- Concrete loading areas
- 18' clear height
- ▶ I-5 zoning
- ▶ **Parking ratio:** 1.8 / 1,000
- Minutes to the interchange of Route 50
  and Route 28 in the heart of Chantilly
- Numerous eating establishments and amenities nearby
- Long-term stable ownership