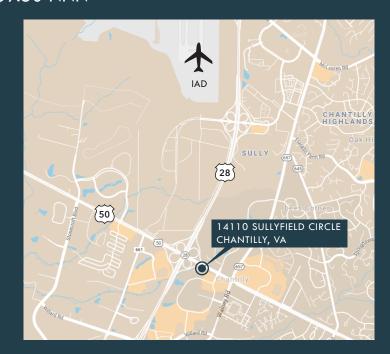

## DULLES SOUTH I

14110 SULLYFIELD CIRCLE CHANTILLY, VA



## FLEX/WAREHOUSE SPACE FOR LEASE 6,198 - 11,540 SF AVAILABLE RATE: \$9.50 NNN

- Sullyfield Circle visibility
- Concrete loading areas
- 18' clear height
- ▶ I-5 zoning
- ▶ **Parking ratio:** 1.8 / 1,000
- Minutes to the interchange of Route 50
  and Route 28 in the heart of Chantilly
- Numerous eating establishments and amenities nearby
- Long-term stable ownership





CAULLEY DERINGER 703.749.9415 caulley.deringer@transwestern.com ANDREW HASSETT 703.749.9467 andrew.hassett@transwestern.com

## SITE PLAN



CAULLEY DERINGER 703.749.9415 caulley.deringer@transwestern.com ANDREW HASSETT 703.749.9467 andrew.hassett@transwestern.com