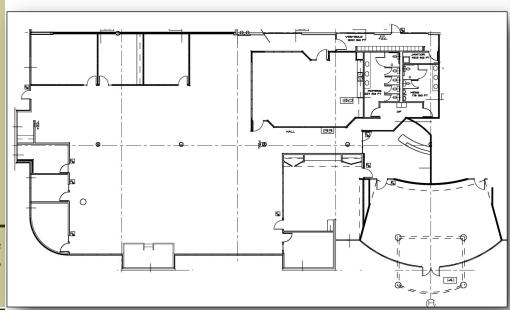

- -11,165 square feet
- -\$13,025 per month
- \$1.17 psf
- NNN
- -Amenities include: Large open work area, upgraded break room, board room plus private conference/training.
- Hardened data room with dedicated HVAC and redundant fiber service.
- -Concrete tilt up construction has no interior load bearing walls for ease of remodeling.
- -Class A building with high end corporate lobby.
- -Signage with Hwy 95 exposure
- -750kw diesel generator for back up power.
- -8/1,000 parking ratio.

## For Lease: *Cd'A Tech Center*7400 Mineral Drive, Suite 600 Coeur d'Alene, Idaho

Cd'A Tech Center is a hi-tech business park in a forested and landscaped setting located on Highway 95 north of Coeur d'Alene between Wilbur and Prairie. The 14-acre site is on the west side of the highway centered on Wilbur Avenue.