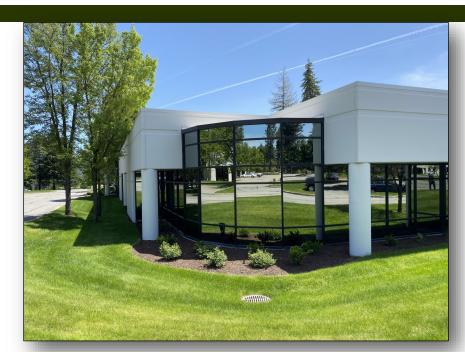

- -11,165 square feet
- -\$13,025 per month
- \$1.17 psf
- NNN
- -Amenities include: Large open work area, upgraded break room, board room plus private conference/training.
- Hardened data room with dedicated HVAC and redundant fiber service.
- -Concrete tilt up construction has no interior load bearing walls for ease of remodeling.
- -Class A building with high end corporate lobby.
- -Signage with Hwy 95 exposure
- -750kw diesel generator for back up power.
- -8/1,000 parking ratio.

## For Lease: *Cd'A Tech Center*7400 Mineral Drive, Suite 600 Coeur d'Alene, Idaho

Cd'A Tech Center is a hi-tech business park in a forested and landscaped setting located on Highway 95 north of Coeur d'Alene between Wilbur and Prairie. The 14-acre site is on the west side of the highway centered on Wilbur Avenue.