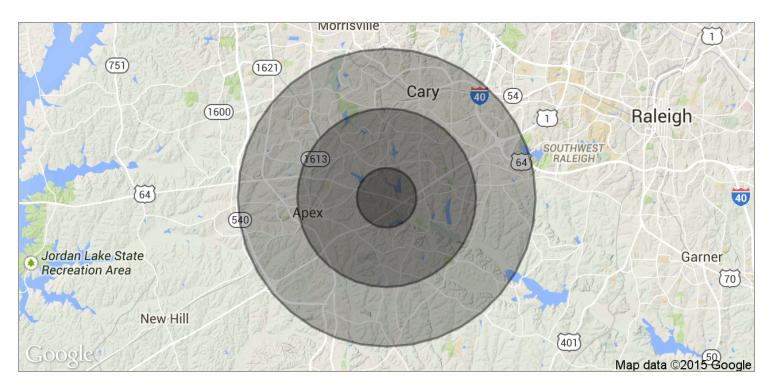

121 Edinburgh South, Cary, NC 27511

| POPULATION                           | 1 MILE       | 3 MILES       | 5 MILES       |  |
|--------------------------------------|--------------|---------------|---------------|--|
| TOTAL POPULATION                     | 5,292        | 59,208        | 156,830       |  |
| MEDIAN AGE                           | 44.3         | 40.0          | 36.8          |  |
| MEDIAN AGE (MALE)                    | 43.0         | 38.4          | 35.9          |  |
| MEDIAN AGE (FEMALE)                  | 44.6         | 41.3          | 37.6          |  |
| HOUSEHOLDS & INCOME                  | 1 MILE       | 3 MILES       | 5 MILES       |  |
|                                      |              |               |               |  |
| TOTAL HOUSEHOLDS                     | 1,842        | 22,578        | 58,284        |  |
| TOTAL HOUSEHOLDS # OF PERSONS PER HH | 1,842<br>2.9 | 22,578<br>2.6 | 58,284<br>2.7 |  |
|                                      | •            | •             | , .           |  |