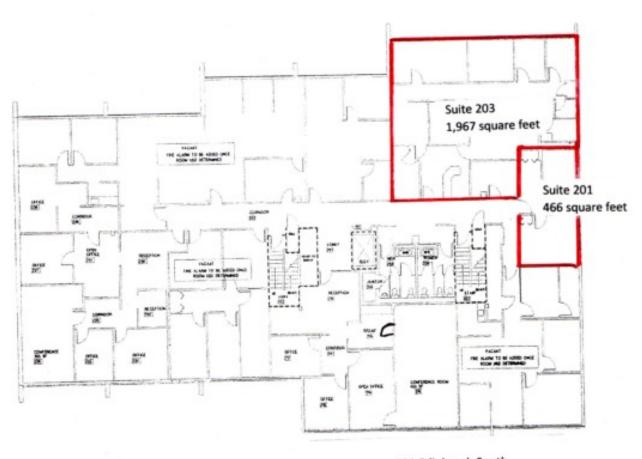

### **LEASE OVERVIEW**

| AVAILABLE SF:   | 466 - 1,967 SF                          |
|-----------------|-----------------------------------------|
| LEASE RATE:     | \$16.50 - 17.00 SF/Yr<br>[Full Service] |
| LOT SIZE:       | 2.14 Acres                              |
| BUILDING SIZE:  | 21,572 SF                               |
| BUILDING CLASS: | В                                       |
| YEAR BUILT:     | 1982                                    |
| RENOVATED:      | 2007                                    |
| ZONING:         | 0&I                                     |
| MARKET:         | Raleigh Durham                          |
| SUB MARKET:     | Cary-Regency                            |
| CROSS STREETS:  | US 64 & Gregson Dr                      |

#### PROPERTY DESCRIPTION

Only 3 available suites remain; sizes available from 466-1,967 square feet.

Building renovation and upgrade plan underway to include: new interior and exterior signage, improvements in lobby and common area finishes, upgrades to rest rooms, additional interior lighting, key card access for building common areas.

121 Edinburgh South, Cary, NC 27511

SPACE PLANS

Edinburgh

121 Edinburgh South

Second Floor