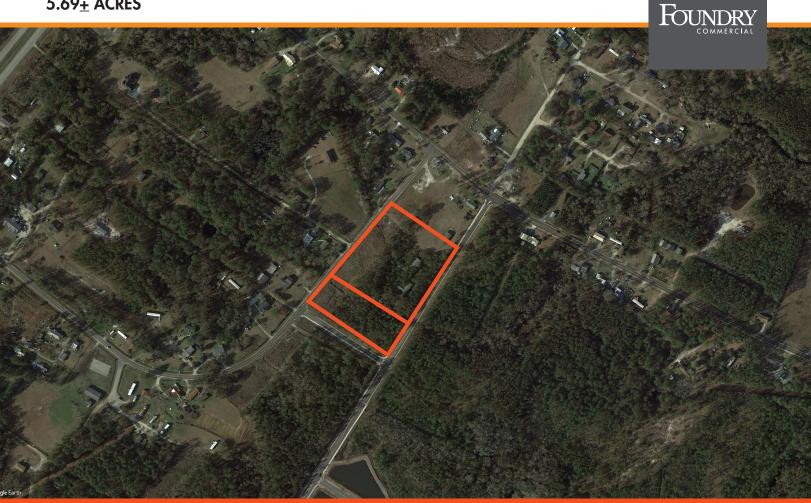

5.69<u>+</u> ACRES

Asking Price \$500,000

# 600 PERKINS DR - HAMPSTEAD, NC 28443

### **PROPERTY FEATURES**

- 5.69<u>+</u> Acres
- Zoned RP

For more information, please contact:

**BRIAN CRAVER** 

Senior Vice President 704.319.5072

brian.craver@foundrycommercial.com

121 W. Trade Street, Suite 2500 Charlotte, NC 28202 foundrycommercial.com

### 5.69± ACRES