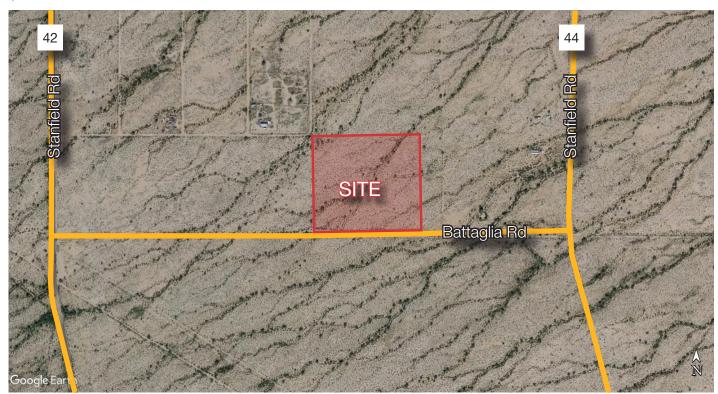

## Stanfield Road & Battaglia Drive

## Property & Location Highlights

- 40.2 acres zoned General Rural (GR) Land Pinal County
- 4.75 miles South on I-8
- 1.5 miles from Sonoran National Monument
- On the Boarder of the Tohono O-odham Reservation
- 2019 taxes: \$610.04