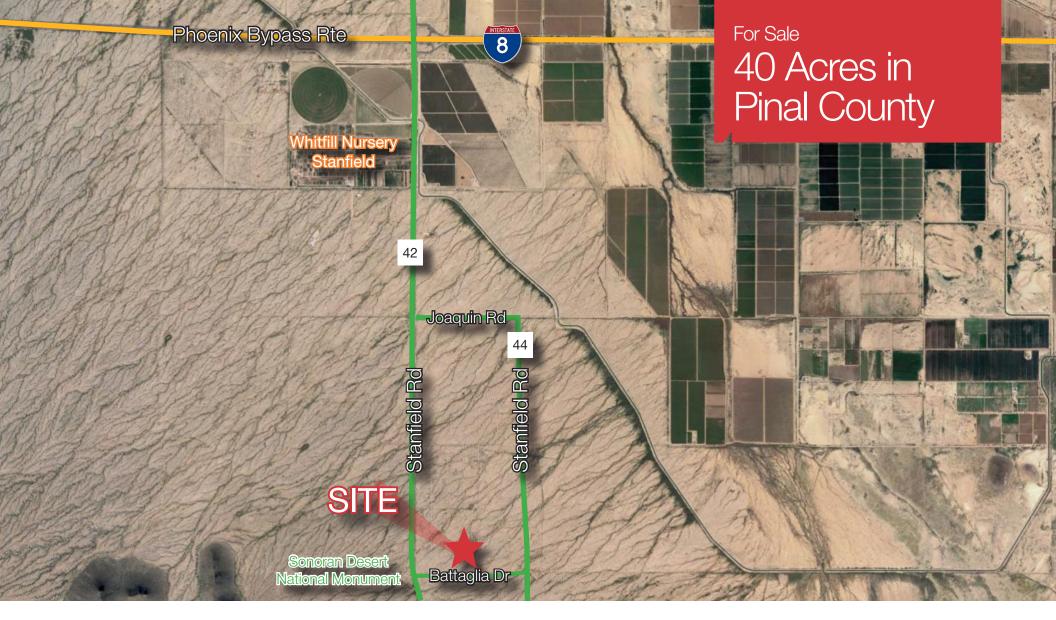

## Stanfield Road & Battaglia Drive

## Property & Location Highlights

- 40.2 acres zoned General Rural (GR) Land Pinal County
- 4.75 miles South on I-8
- 1.5 miles from Sonoran National Monument
- On the Boarder of the Tohono O-odham Reservation
- 2019 taxes: \$610.04

Reduced Sale Price: \$65,000 (\$1,617Acre)