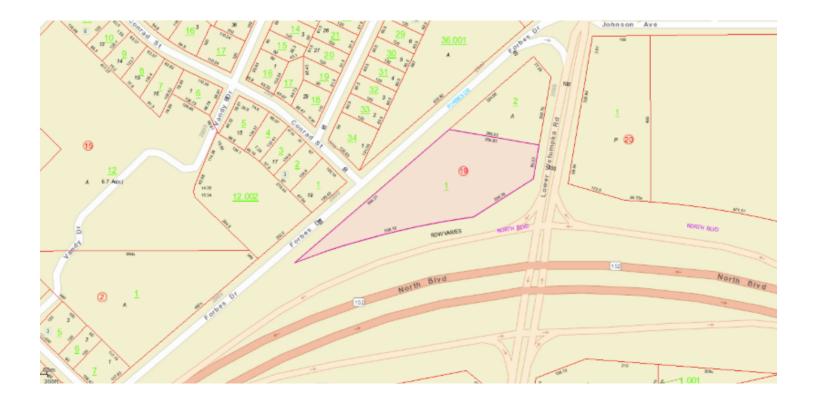

#### PROPERTY HIGHLIGHTS

- 2.3 acres located at Lower Wetumpka Rd. & Northern Blvd
- Traffic Counts: 24,580 AADT (Northern Blvd), 10,020 AADT (Lower Wetumpka Rd)
- Great visibility and access to Northern Blvd
- Zoned commercial
- Priced for quick sale
- Call for more information

#### **DEMOGRAPHICS**

|                    | 3 MILES  | 5 MILES  | 7 MILES  |
|--------------------|----------|----------|----------|
| POPULATION         | 21,249   | 64,468   | 132,500  |
| DAYTIME POPULATION | 26,581   | 106,230  | 181,759  |
| HOUSEHOLDS         | 8,071    | 24,774   | 52,839   |
| AVERAGE HH INCOME  | \$46,334 | \$57,022 | \$60,778 |

#### EXCLUSIVE AGENT(S)

KATHY DENNIS, CCIM • kathy.dennis@tscg.com • 205.776.6708

# AVAILABLE

3565 Lower Wetumpka Rd, Montgomery, AL 36110

SITE PLAN



## EXCLUSIVE AGENT(S) KATHY DENNIS, CCIM • kathy.dennis@tscg.com • 205.776.6708