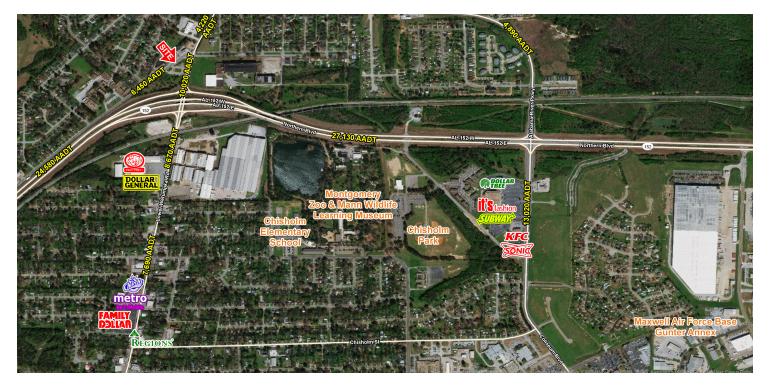

#### LOCATION OVERVIEW

This 2.3 +/- acre parcel is located at the northwest quadrant of Northern Blvd and Lower Wetumpka Rd in Montgomery, AL. The parcel has convenient ingress/egress onto Lower Wetumpka and Forbes Dr.

#### PROPERTY HIGHLIGHTS

- 2.3 acres located at Lower Wetumpka Rd. & Northern Blvd
- Traffic Counts: 24,580 AADT (Northern Blvd), 10,020 AADT (Lower Wetumpka Rd)
- Great visibility and access to Northern Blvd
- Zoned commercial
- Priced for quick sale
- Call for more information