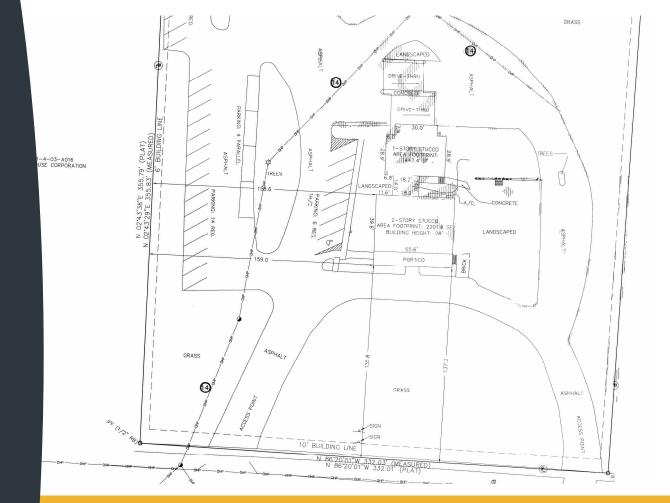

## 5,960sf Former SunTrust Bank Building

- Stand-alone building w/ drive-thru situated on 2.785 acres with two access points along Prince Avenue.
- Located 0.1 mile east of Piedmont Athens Regional Health Center, the 2nd largest employer in Athens with over 350 hospital beds
- Athens is home to the 762 acre University of Georgia campus with 36,130 Students
- Strong traffic counts with over 21,000 cars per day.