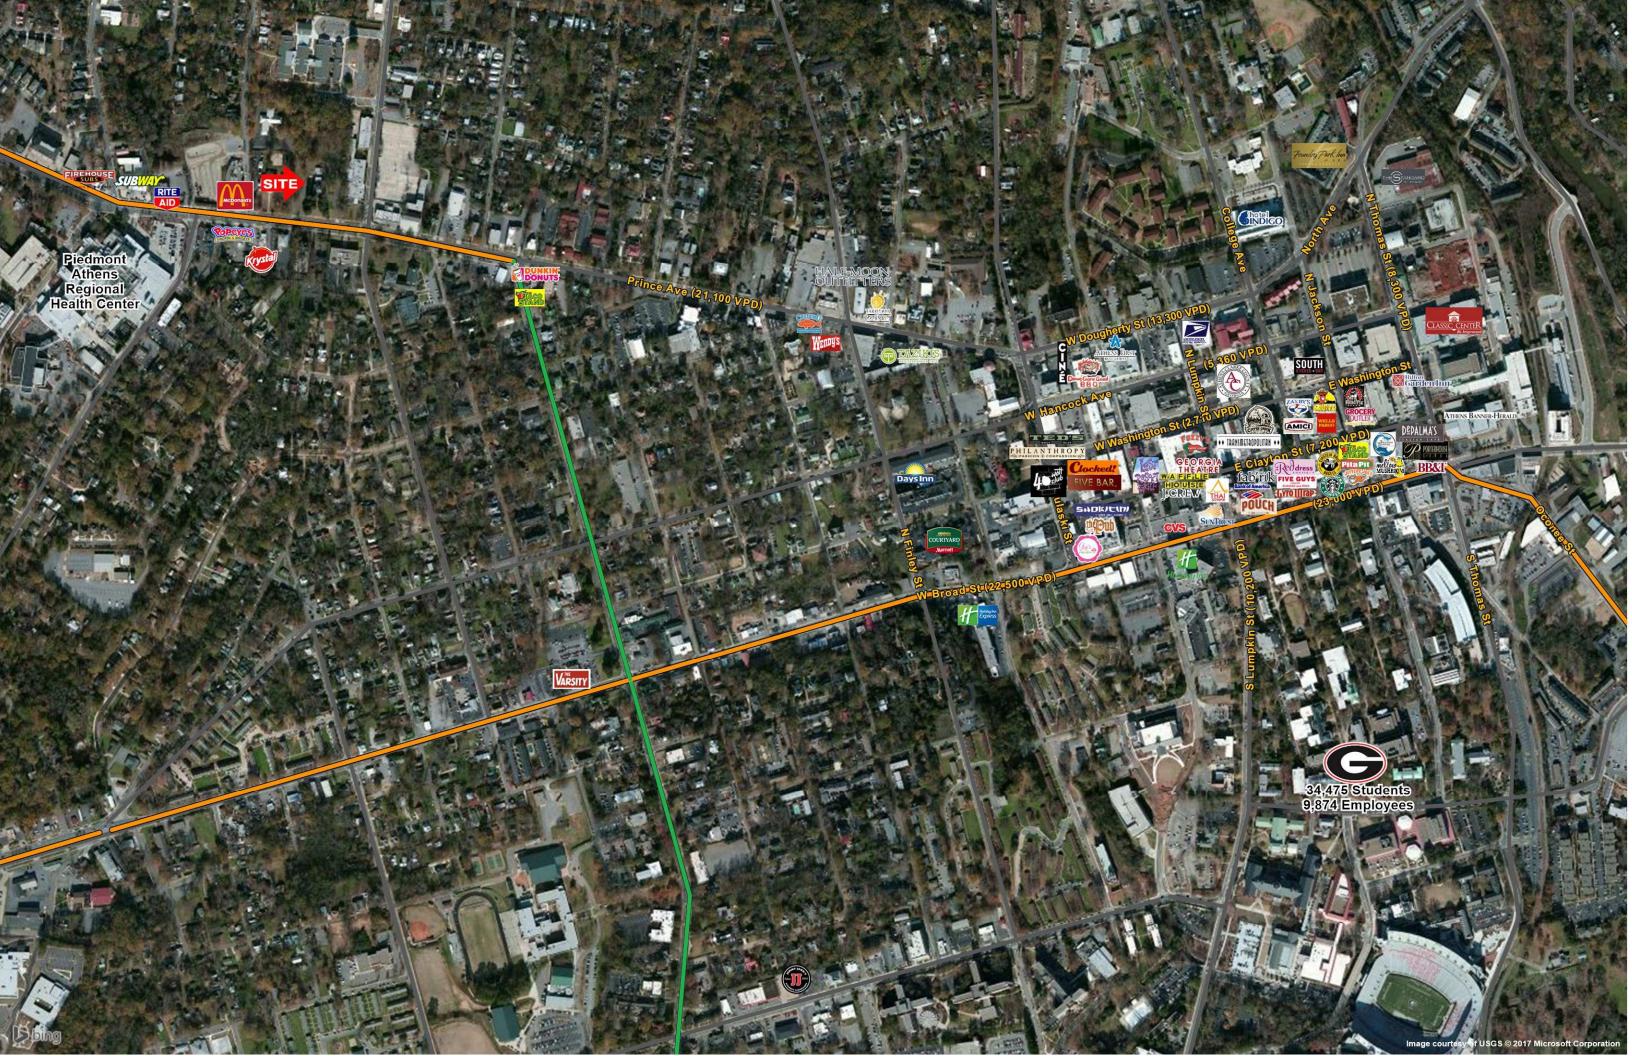

## 5,960sf Former SunTrust Bank Building

- Stand-alone building w/ drive-thru situated on 2.785 acres with two access points along Prince Avenue.
- Located 0.1 mile east of Piedmont Athens Regional Health Center, the 2nd largest employer in Athens with over 350 hospital beds
- Athens is home to the 762 acre University of Georgia campus with 36,130 Students
- Strong traffic counts with over 21,000 cars per day.