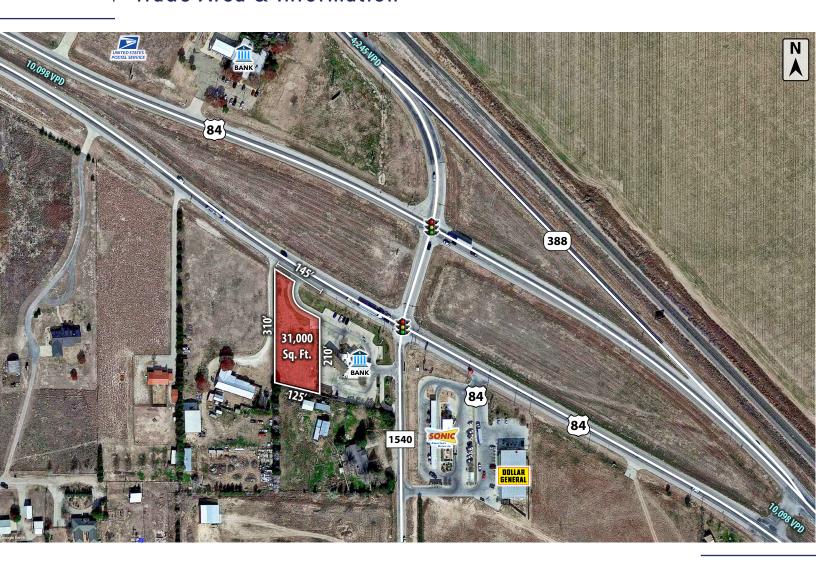

#### **Trade Area & Information**

## **LOCATION**

Located on the south side of Highway 84 just west of FM 1540.

### **DESCRIPTION**

A good retail development tract available just outside the southeastern city limits of Shallowater, TX. This tract is conveniently positioned at a signalled highway intersection. A short 5-minute drive to Lubbock. Texas Tech University, University Medical Center, & Covenant Health Systems are only a 12-minute drive away.

Utilities in immediate proximity to the property.

Property is not in the floodplain.