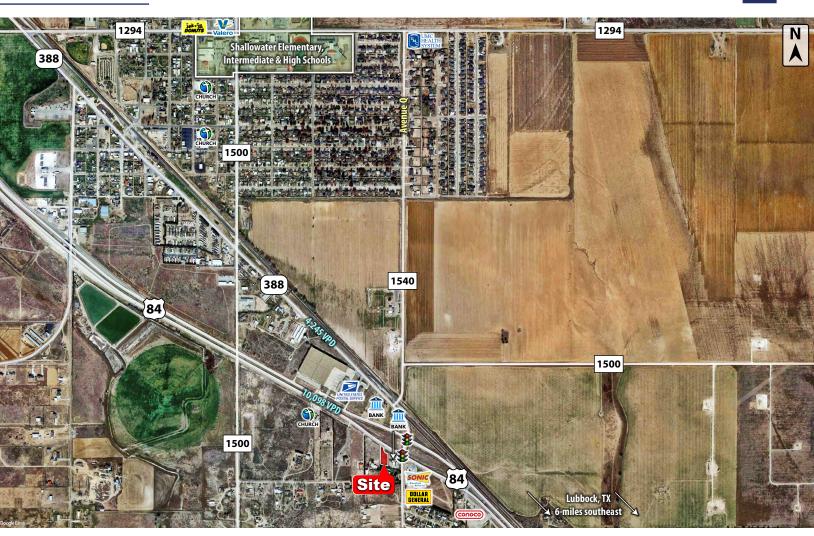

#### **Trade Area & Information**

## **LOCATION**

Located on the south side of Highway 84 just west of FM 1540.

### **DESCRIPTION**

A good retail development tract available just outside the southeastern city limits of Shallowater, TX. This tract is conveniently positioned at a signalled highway intersection. A short 5-minute drive to Lubbock. Texas Tech University, University Medical Center, & Covenant Health Systems are only a 12-minute drive away.