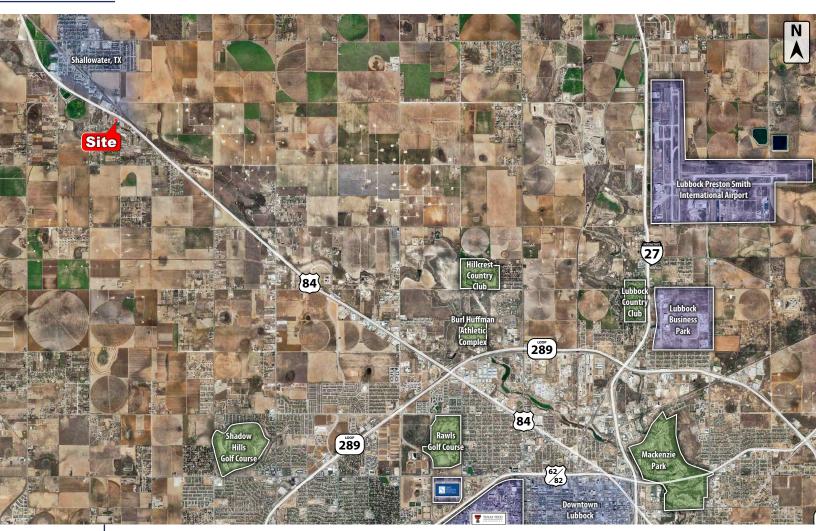

#### Far Aerial

### **DESCRIPTION**

A good retail development tract available just outside the southeastern city limits of Shallowater, TX. This tract is conveniently positioned at a signalled highway intersection. A short 5-minute drive to Lubbock. Texas Tech University, University Medical Center, & Covenant Health Systems are only a 12-minute drive away.