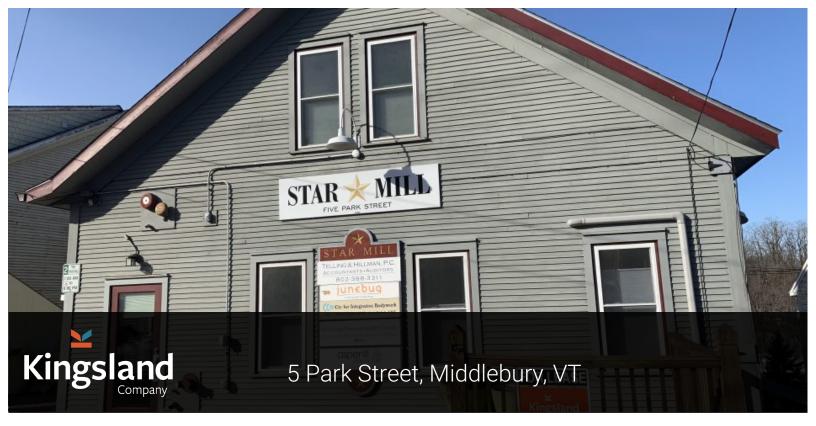

## Property Description

We currently have the front suite available in one of Middlebury's most iconic buildings. The Star Mill building, located in the Frog Hollow section of downtown Middlebury, has a 1,031 SF office or retail space available for your business. Formerly Riverside Natural Health Center, unit 3C is a beautiful, light-filled space comprised of a reception and waiting area, three treatment rooms, two offices, a kitchenette with laundry hook-up and a bathroom. The suite is fully air conditioned and has forced hot air heat (propane). There is on-street parking in front of the building as well as a municipal lot behind the building on Mill Street. Available August 1. Call Duncan for more details.