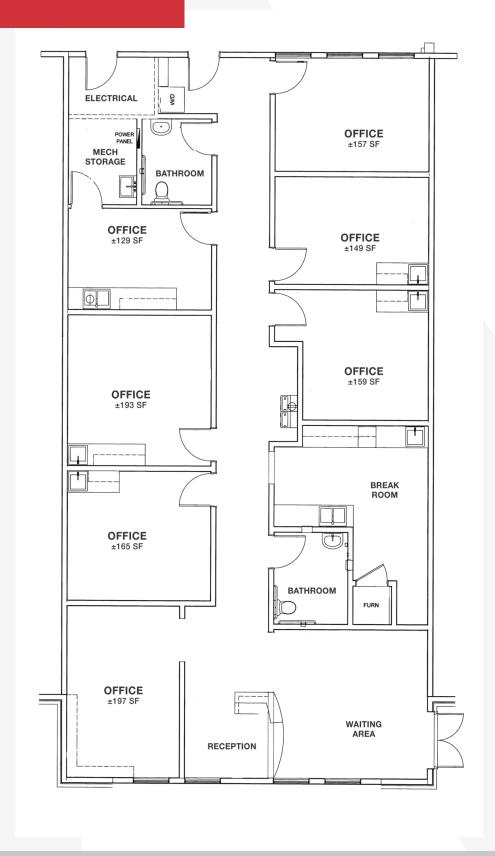

### SITE INFORMATION

- Class A office condo located in established office park
- Current medical office space with 2 large office, 4 exam rooms, large reception with desk, lab/work room, 2 restrooms and large break room
- Washer/Dryer hookups