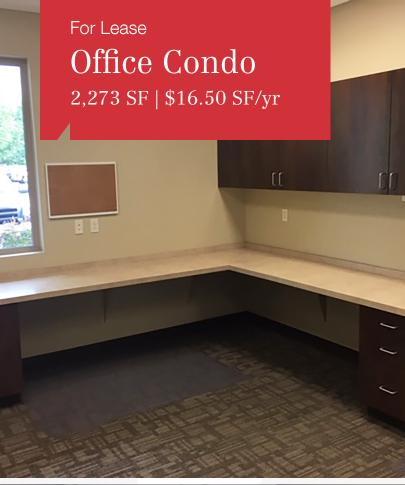

# Office Condo

2,273 SF | \$16.50 SF/yr

**Naiselect** 5531 N. Glenwood St., Boise, ID 83714 208-229-2020