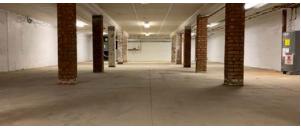

#### Lower Level

- · Full Footprint Basement
- · Semi-Finished
- · Completely Dry
- Slab Floor
- · 8-9' Ceiling Height
- Excellent for Storage, Game Room, etc.