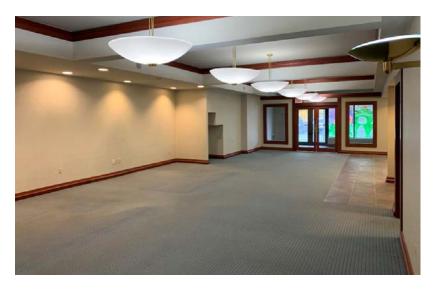

#### 1St Floor Space

- · Approx. 2,500SF
- · Retail Location
- Previous Financial Services Location
- Sprinklers
- Alarm
- Upscale Finishes Throughout Including Wood Moldings and Glass
- A-1 Commercial Glass Doors
- · Front and Rear Reception Areas
- · 2 ADA Bathrooms