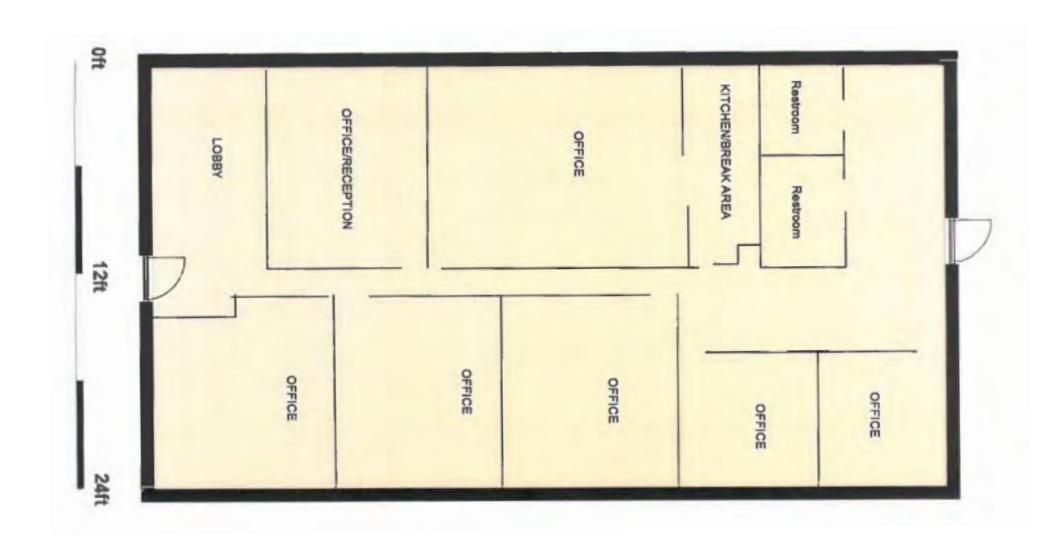

rkway, Greer, SC 29650 | www.wilsonkibler.com

THE INFORMATION CONTAINED HEREIN HAS BEEN GIVEN TO US BY THE OWNER OF THE PROPERTY OR OTHER SOURCES WE DEEM RELIABLE. WE HAVE NO

## **721 LOWNDES HILL ROAD**

Greenville, SC 29607 Suite A

**LOCATION:** The property is well-located, less than 2 miles from

downtown Greenville and near S Pleasantburg Drive &

I-385 interchange

Close proximity to Greenville Convention Center and

**Greenville Downtown Airport** 

BUILDING SIZE: ±5,820 SF

**AVAILABILITY:** ±1,920 SF in Suite A

**PARKING:** 27 free surface spaces

**FEATURES:** • Six (6) offices, kitchen area, and conference room

Exterior recently renovated

Upgraded LED lighting

**LEASE RATE: \$16.00 PSF NNN** 





# **721 LOWNDES HILL ROAD**

Greenville, SC 29607 Suite A

### Floor Plan



## **721 LOWNDES HILL ROAD**

Greenville, SC 29607 Suite A

### **Location Map**