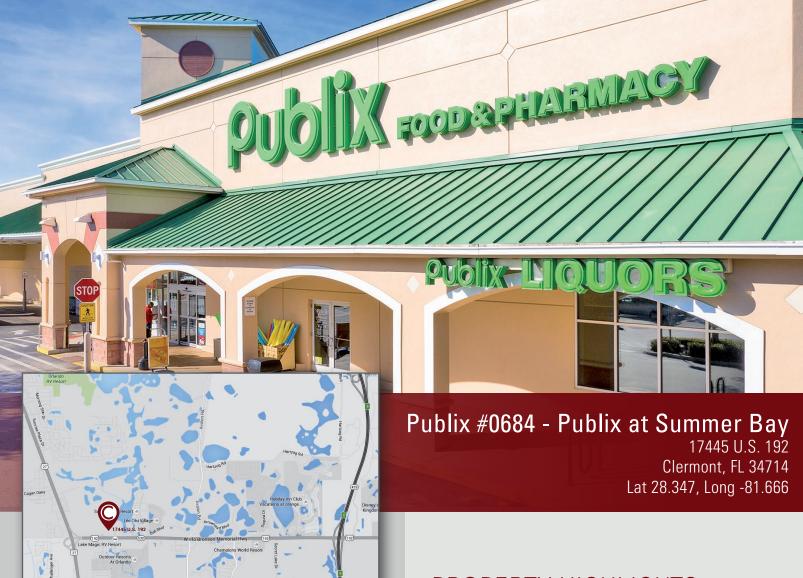

## Publix #0684 - Publix at Summer Bay

17445 U.S. 192 Clermont, FL 34714 Lat 28.347, Long -81.666