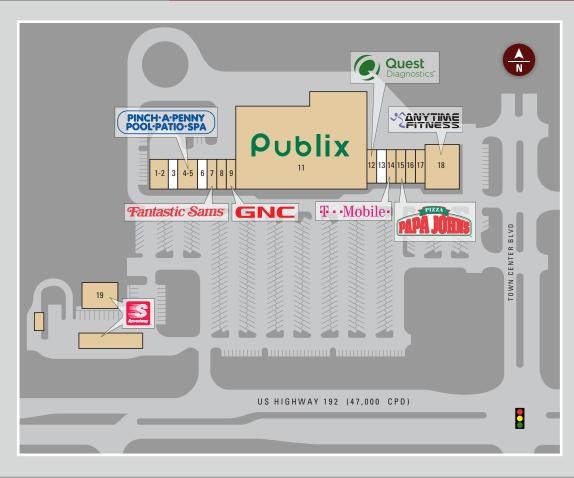

## SITE PLAN

| STE   | TENANT            | SIZE   |
|-------|-------------------|--------|
| 1-2   | Laundromart       | 2,400  |
| 3     | AVAILABLE         | 1,200  |
| 4-5   | Pinch-a-Penny     | 2,400  |
| 6     | AVAILABLE         | 1,200  |
| 7     | Fantastic Sams    | 1,200  |
| 8     | Precious Nails    | 1,200  |
| 9     | GNC               | 1,200  |
| 11    | Publix            | 52,270 |
| 12    | Quest Diagnostic  | 1,400  |
| 13    | AVAILABLE         | 1,400  |
| 14    | T-Mobile          | 1,400  |
| 15    | Homes of America  | 1,400  |
| 16    | Papa John's Pizza | 1,400  |
| 17    | Shang Hai Chinese | 1,400  |
| 18    | Anytime Fitness   | 6,300  |
| 19    | Speedway          | -      |
| TOTAL |                   | 77,700 |