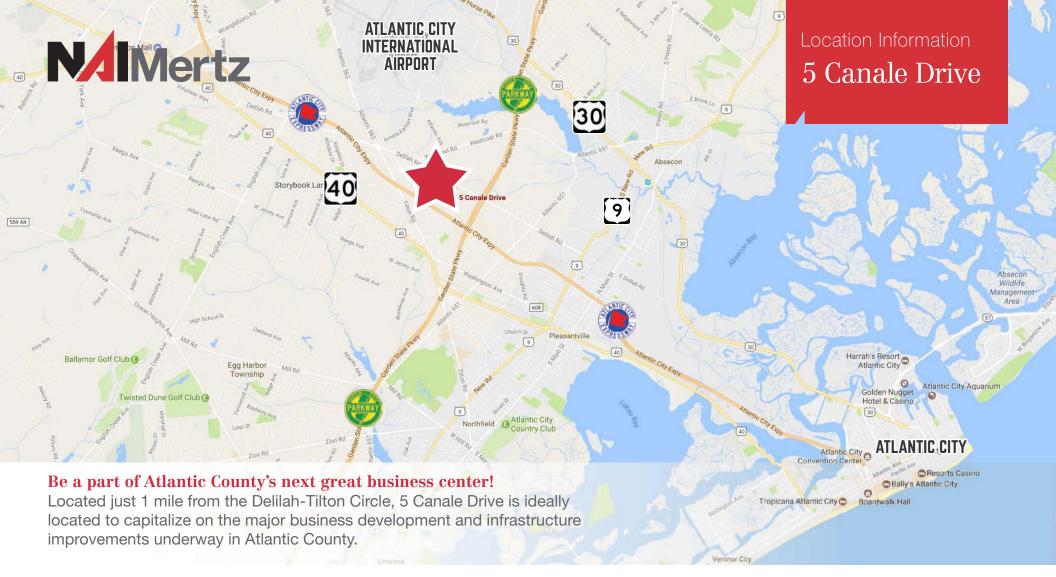

naimertz.com

5 Canale Drive offers immediate access to both an International Airport and major highways - the Garden State Parkway and Atlantic City Expressway. It is an ideal location for all:

- Aviation suppliers & service providers
- Casino suppliers
- Distribution centers