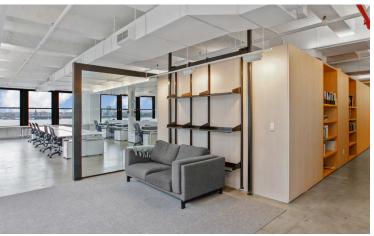

## **Space Description**

- Potential for contiguous, multi-floor expansion
- Pristine condition, full floor is move-in ready
- Natural light and air with expansive ceiling heights
- Furniture can be made available for a plugn-play opportunity
- Three sides of windows for northern, southern and western exposures with incredible views of the Hudson River and the New Jersey waterfront
- Lobby entrance is attended 24/7/365