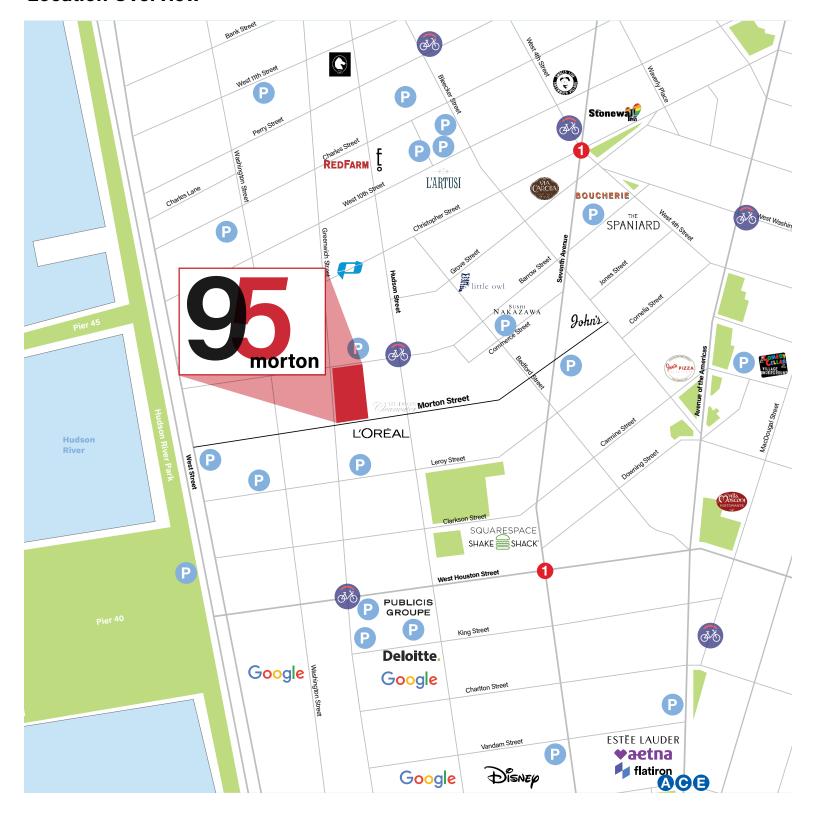

## **Location Overview**

## **Location Highlights**

- Steps from local dining establishments such as The Little Owl, Sushi Nakazawa, The Spaniard and more
- Just blocks away from Piers 40 and 45, as well as the Hudson River Parks
- Easy subway and New Jersey Path train access
- 6 Citi Bike stations within a 5 minute walk