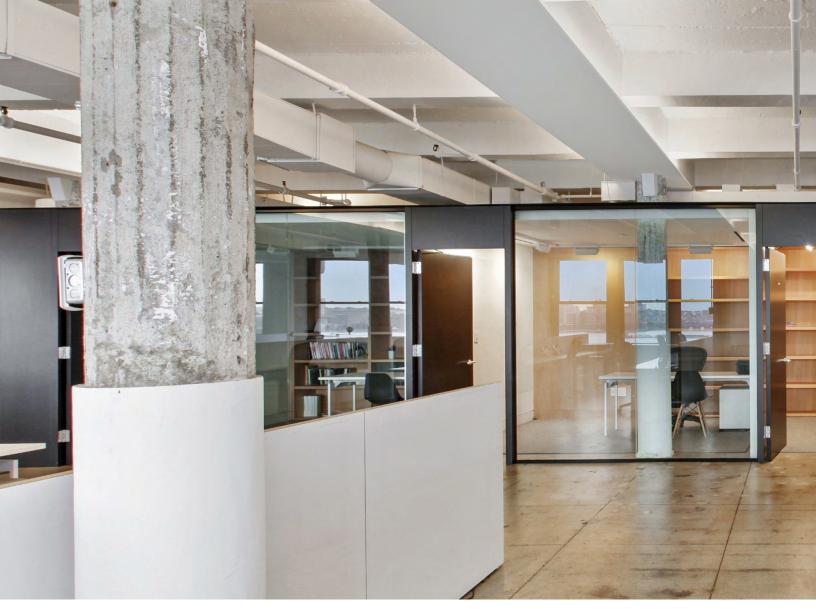

## **Space Description**

- Potential for contiguous, multi-floor expansion
- Pristine condition, full floor is move-in ready
- Natural light and air with expansive ceiling heights
- Furniture can be made available for a plugn-play opportunity
- Three sides of windows for northern, southern and western exposures with incredible views of the Hudson River and the New Jersey waterfront
- Lobby entrance is attended 24/7/365