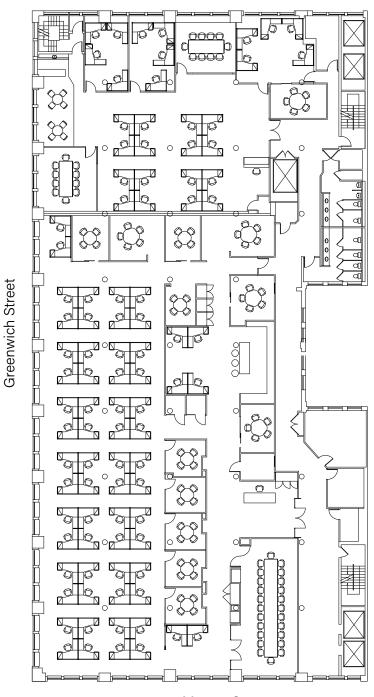

### **Space**

Entire 7th floor

#### Size

25,221 rsf

## **Space Description**

- Potential for contiguous, multi-floor expansion
- Pristine condition, full floor is move-in ready
- Natural light and air with expansive ceiling heights
- Furniture can be made available for a plugn-play opportunity
- Three sides of windows for northern, southern and western exposures with incredible views of the Hudson River and the New Jersey waterfront
- Lobby entrance is attended 24/7/365