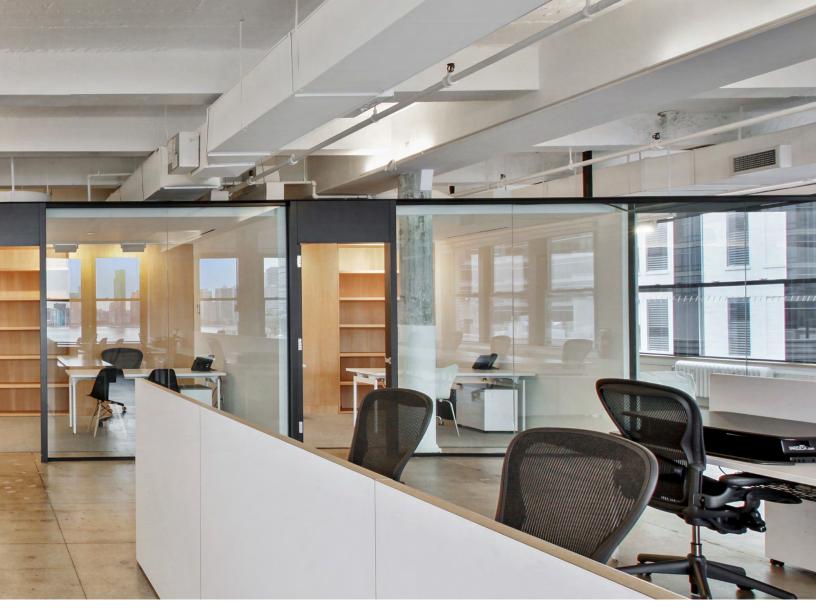

## **Space Description**

- Potential for contiguous, multi-floor expansion
- Pristine condition, full floor is move-in ready
- Natural light and air with expansive ceiling heights
- Furniture can be made available for a plugn-play opportunity
- Three sides of windows for northern, southern and western exposures with incredible views of the Hudson River and the New Jersey waterfront
- Lobby entrance is attended 24/7/365