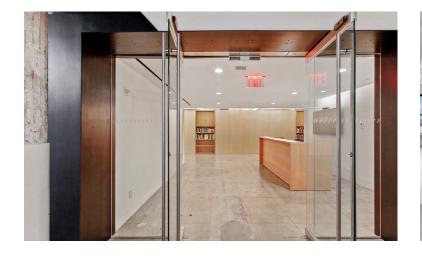

## **Space Description**

- Potential for contiguous, multi-floor expansion
- Pristine condition, full floor is move-in ready
- Natural light and air with expansive ceiling heights
- Furniture can be made available for a plugn-play opportunity
- Three sides of windows for northern, southern and western exposures with incredible views of the Hudson River and the New Jersey waterfront
- Lobby entrance is attended 24/7/365