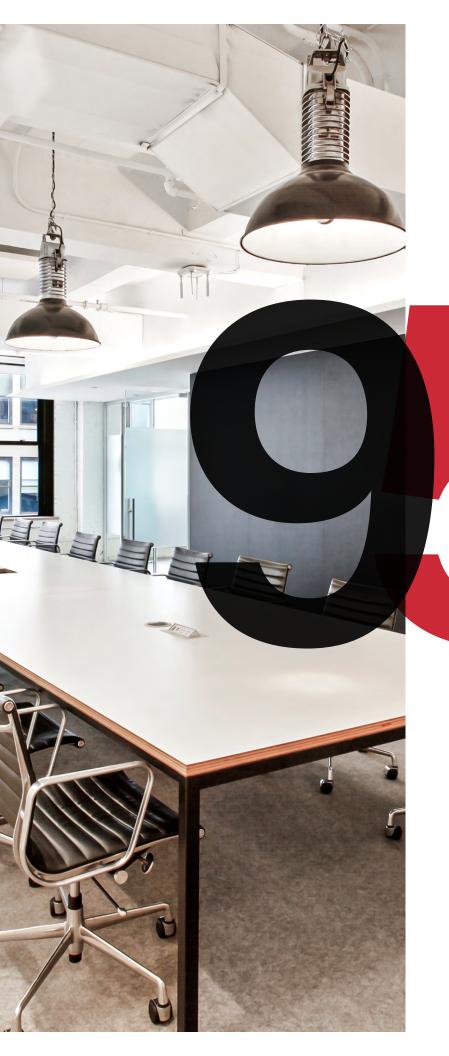

morton

west village

entire seventh floor 25,221 rsf

with potential for contiguous, multi-floor expansion

The seventh floor at **95 Morton** offers tenants a rare, flexible opportunity to occupy 25,221 rentable square feet, with the potential to expand on contiguous floors. This hidden-gem features unobstructed views of the Hudson River, adjacent access to its parks, and unrivaled neighborhood amenities. Combined with the floor's trophy-quality finish, modern-open layout, and expansive ceiling heights, 95 Morton is truly a can't miss opportunity.

## **Space Description**

- Potential for contiguous, multi-floor expansion
- Pristine condition, full floor is move-in ready
- Natural light and air with expansive ceiling heights
- Furniture can be made available for a plugn-play opportunity
- Three sides of windows for northern, southern and western exposures with incredible views of the Hudson River and the New Jersey waterfront
- Lobby entrance is attended 24/7/365