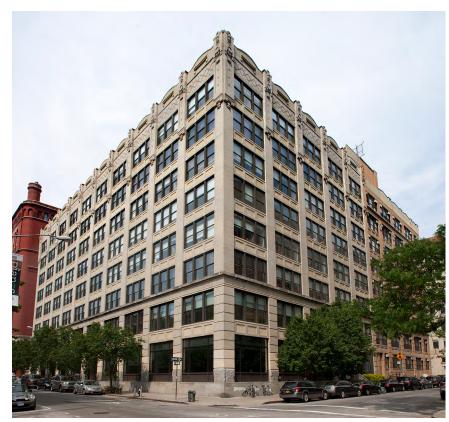

morton

west village

entire seventh floor 25,221 rsf

with potential for contiguous, multi-floor expansion

The seventh floor at **95 Morton** offers tenants a rare, flexible opportunity to occupy 25,221 rentable square feet, with the potential to expand on contiguous floors. This hidden-gem features unobstructed views of the Hudson River, adjacent access to its parks, and unrivaled neighborhood amenities. Combined with the floor's trophy-quality finish, modern-open layout, and expansive ceiling heights, 95 Morton is truly a can't miss opportunity.

# 95 Morton | Layout and Specs

Morton Street