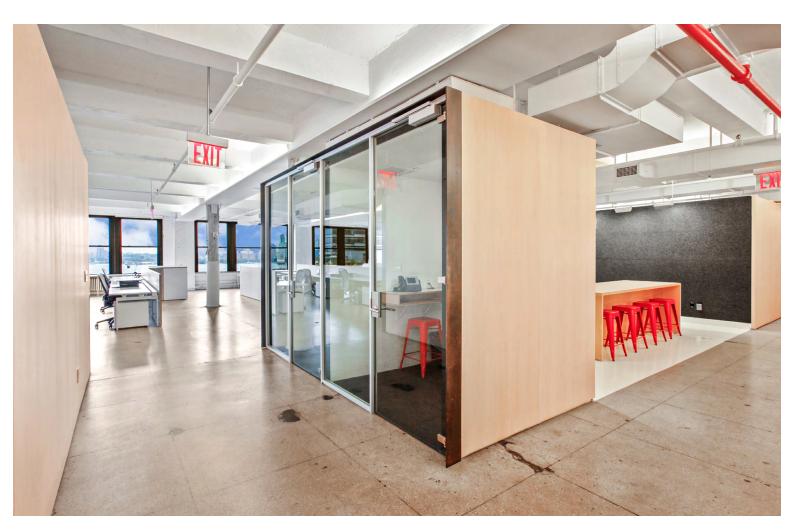

morton

west village

entire seventh floor 25,221 rsf

with potential for contiguous, multi-floor expansion

The seventh floor at **95 Morton** offers tenants a rare, flexible opportunity to occupy 25,221 rentable square feet, with the potential to expand on contiguous floors. This hidden-gem features unobstructed views of the Hudson River, adjacent access to its parks, and unrivaled neighborhood amenities. Combined with the floor's trophy-quality finish, modern-open layout, and expansive ceiling heights, 95 Morton is truly a can't miss opportunity.

## **Space Description**

- Potential for contiguous, multi-floor expansion
- Pristine condition, full floor is move-in ready
- Natural light and air with expansive ceiling heights
- Furniture can be made available for a plugn-play opportunity
- Three sides of windows for northern, southern and western exposures with incredible views of the Hudson River and the New Jersey waterfront
- Lobby entrance is attended 24/7/365