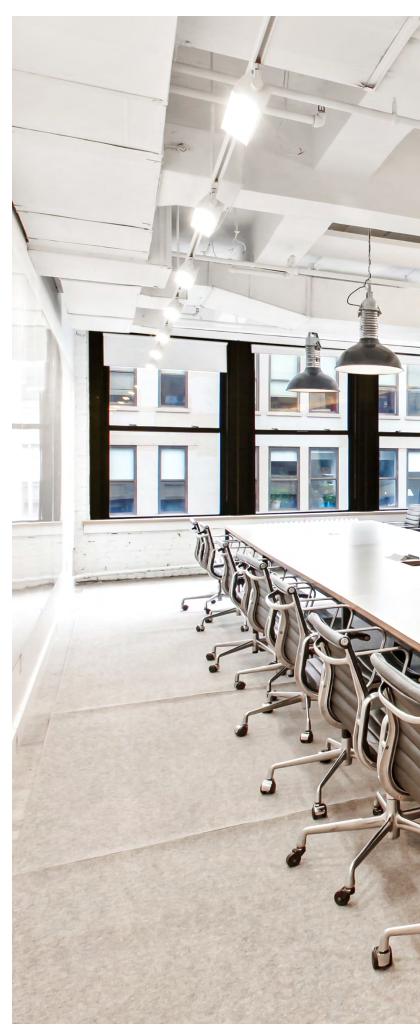

morton

west village

entire seventh floor 25,221 rsf

with potential for contiguous, multi-floor expansion

The seventh floor at **95 Morton** offers tenants a rare, flexible opportunity to occupy 25,221 rentable square feet, with the potential to expand on contiguous floors. This hidden-gem features unobstructed views of the Hudson River, adjacent access to its parks, and unrivaled neighborhood amenities. Combined with the floor's trophy-quality finish, modern-open layout, and expansive ceiling heights, 95 Morton is truly a can't miss opportunity.

## **Space Description**

- Potential for contiguous, multi-floor expansion
- Pristine condition, full floor is move-in ready
- Natural light and air with expansive ceiling heights
- Furniture can be made available for a plugn-play opportunity
- Three sides of windows for northern, southern and western exposures with incredible views of the Hudson River and the New Jersey waterfront
- Lobby entrance is attended 24/7/365