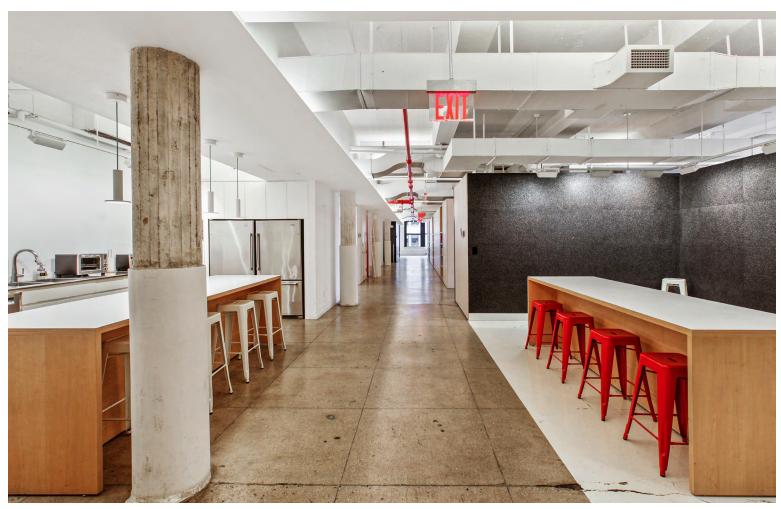

morton

west village

entire seventh floor 25,221 rsf

with potential for contiguous, multi-floor expansion

The seventh floor at **95 Morton** offers tenants a rare, flexible opportunity to occupy 25,221 rentable square feet, with the potential to expand on contiguous floors. This hidden-gem features unobstructed views of the Hudson River, adjacent access to its parks, and unrivaled neighborhood amenities. Combined with the floor's trophy-quality finish, modern-open layout, and expansive ceiling heights, 95 Morton is truly a can't miss opportunity.

## **Space Description**

- Potential for contiguous, multi-floor expansion
- Pristine condition, full floor is move-in ready
- Natural light and air with expansive ceiling heights
- Furniture can be made available for a plugn-play opportunity
- Three sides of windows for northern, southern and western exposures with incredible views of the Hudson River and the New Jersey waterfront
- Lobby entrance is attended 24/7/365