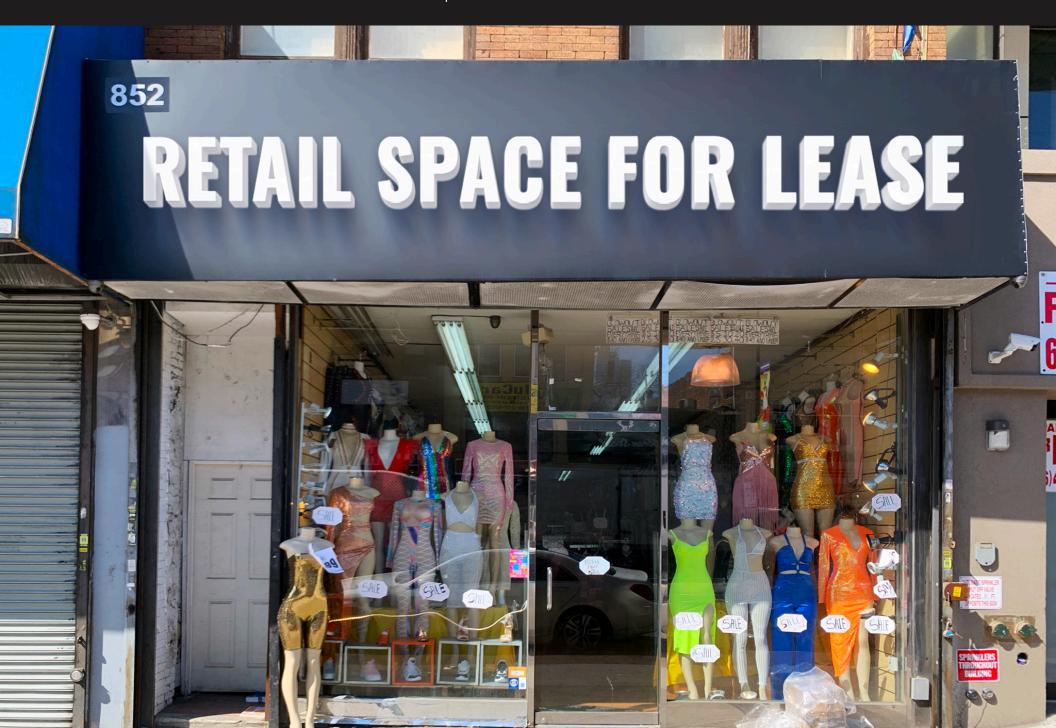

## **852 FLATBUSH AVENUE**

BETWEEN LINDEN BOULEVARD & MARTENSE STREET | BROOKLYN

## **852 FLATBUSH AVENUE**

BETWEEN LINDEN BOULEVARD & MARTENSE STREET | BROOKLYN

SIZE

**Ground Floor** 

2,000 SF

**FRONTAGE** 

20'

**CEILING HEIGHT** 

13'

**TRANSPORTATION** 

**ASKING RENT** 

**Upon Request** 

**POSSESSION** 

**Immediate** 

**COMMENTS** 

Heavy foot traffic