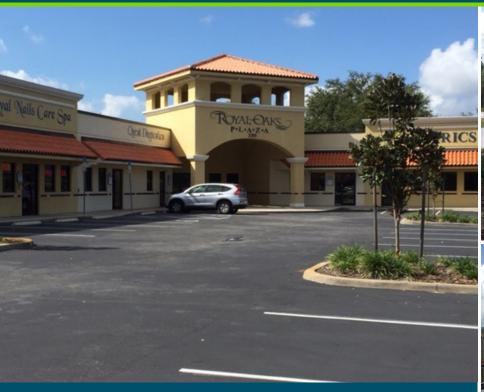

# **Royal Oaks Plaza**

2105 Hartwood Marsh Rd. | Clermont, FL 34711

- 16,000 SF office/medical/retail plaza
- 4,182 SF available; ideal for multiple medical uses
- Directly across from Publix and minutes away from restaurants, shopping and other amenities
- · Highly dense residential
- Easy access to US 27, Hwy 50 and other major thoroughfares
- Close proximity to South Lake Hospital
- Traffic count of 56,000 at Hwy 50 and CR 455
- Leasing rate: \$15.00 psf, NNN