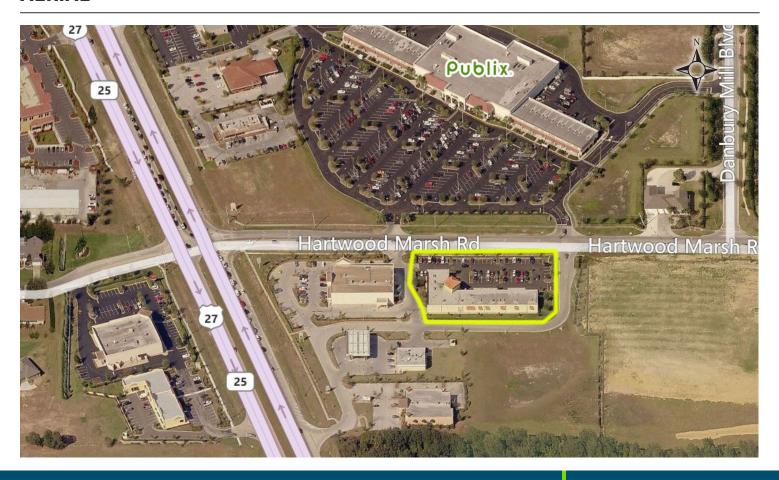

### **AERIAL**

# **Royal Oaks Plaza**

2105 Hartwood Marsh Rd. | Clermont, FL 34711

- 16,000 SF office/medical/retail plaza
- 4,182 SF available; ideal for multiple medical uses
- Directly across from Publix and minutes away from restaurants, shopping and other amenities
- · Highly dense residential
- Easy access to US 27, Hwy 50 and other major thoroughfares
- Close proximity to South Lake Hospital
- Traffic count of 56,000 at Hwy 50 and CR 455
- Leasing rate: \$15.00 psf, NNN