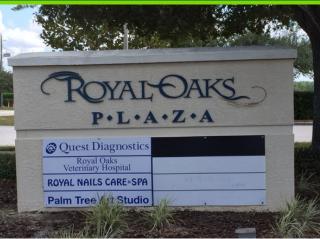

# **Royal Oaks Plaza**

2105 Hartwood Marsh Rd. | Clermont, FL 34711

- 16,000 SF office/medical/retail plaza
- 4,182 SF available; ideal for multiple medical uses
- Directly across from Publix and minutes away from restaurants, shopping and other amenities
- · Highly dense residential
- Easy access to US 27, Hwy 50 and other major thoroughfares
- Close proximity to South Lake Hospital
- Traffic count of 56,000 at Hwy 50 and CR 455
- Leasing rate: \$15.00 psf, NNN