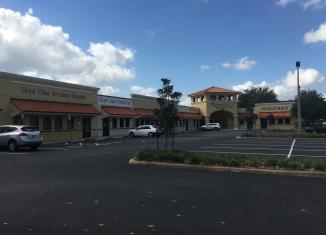

# **Royal Oaks Plaza**

2105 Hartwood Marsh Rd. | Clermont, FL 34711

- 16,000 SF office/medical/retail plaza
- 4,182 SF available; ideal for multiple medical uses
- Directly across from Publix and minutes away from restaurants, shopping and other amenities
- · Highly dense residential
- Easy access to US 27, Hwy 50 and other major thoroughfares
- Close proximity to South Lake Hospital
- Traffic count of 56,000 at Hwy 50 and CR 455
- Leasing rate: \$15.00 psf, NNN