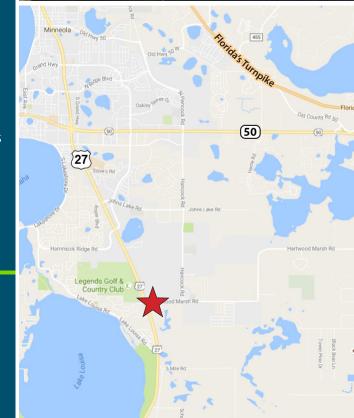

# Office/Medical/Retail Space

# For Lease











# **Royal Oaks Plaza**

2105 Hartwood Marsh Rd. | Clermont, FL 34711

- 16,000 SF office/medical/retail plaza
- 4,182 SF available; ideal for multiple medical uses
- Directly across from Publix and minutes away from restaurants, shopping and other amenities
- · Highly dense residential
- Easy access to US 27, Hwy 50 and other major thoroughfares
- Close proximity to South Lake Hospital
- Traffic count of 56,000 at Hwy 50 and CR 455
- Leasing rate: \$15.00 psf, NNN

DARBY HOLD T: 407-691-0505 dhold@holdthyssen.com ALEX ROWLINSON
T: 407-691-0505
arowlinson@holdthyssen.com

www.holdthyssen.com

### **AERIAL**



## **DEMOGRAPHICS**

| 2015                          | 3-Mile   | 5-Mile   |
|-------------------------------|----------|----------|
| Total Population              | 31,593   | 59,