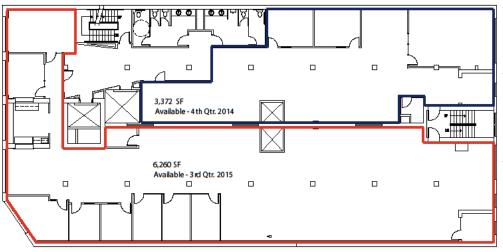

## AVAILABLE SPACES - 3,372 SF; 6,260 SF; 9,632 SF (full floor)

← 3,372 SF. Available 4th Qtr. 2014.

← 6,260 SF. Available 3rd Qtr. 2015.

\* Full floor - 9,632 SF Available 3rd Qtr. 2015.

Martin Smith Inc