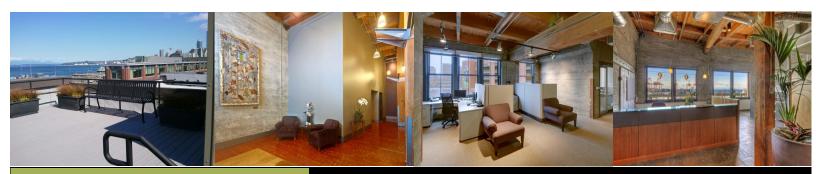

## **BUILDING FEATURES**

- Completely renovated historic building.
- Located in the vibrant Pioneer Square neighborhood, adjacent to the north lot development and the Seattle sports stadiums.
- I-90/I-5 Access ramps within one block.
- Secure covered parking onsite.
- High-end creative office space build-out, featuring high ceilings, exposed wood beams, concrete and brick elements.
- Substantial electrical & data capacity.
- Roof-top deck with Views of Elliott Bay and the Olympic Mountains.