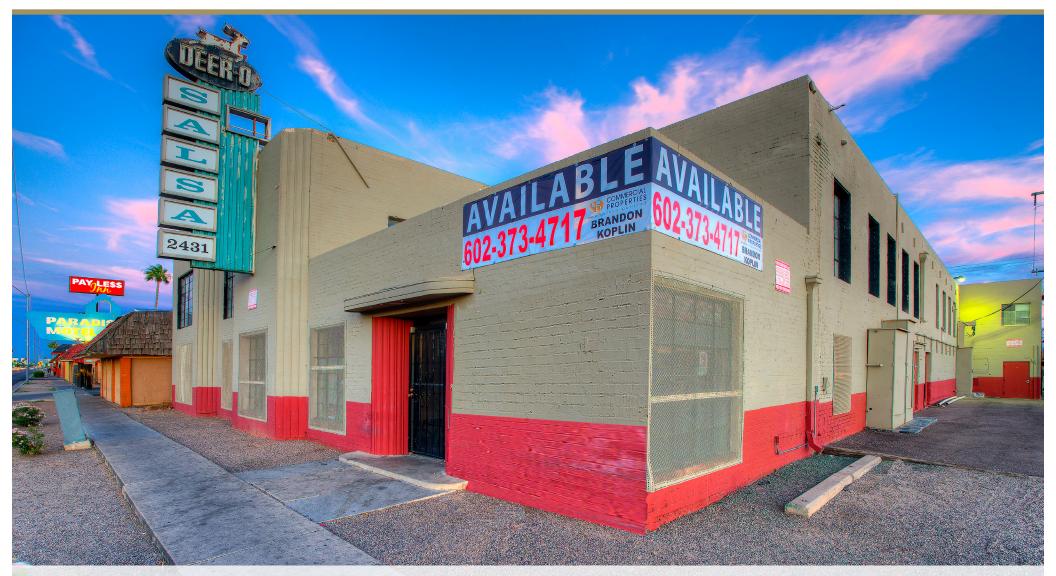

# Retail Space For Sale/Lease 2431 E. Van Buren St. | Phoenix, AZ 85008

SALE PRICE: \$849,900.00 LEASE RATE: \$3.80 PSF/YR/NNN

The information contained herein has been obtained from various sources. We have no reason to doubt its accuracy; however, J & J Commercial Properties, Inc. has not verified such information and makes no guarantee, warranty or representation about such information. The prospective buyer or lessee should independently verify all dimensions, specifications, floor plans, and all information prior to the lease or purchase of the property. All offerings are subject to price change, prior sale, lease, or withdrawal from the market without prior notice. Effective: 04 08 20

## 2431 E. Van Buren St. Phoenix, AZ 85008

Industrial Mid-century office or retail showroom. Roll-up doors, on-/offsite parking available. *Possible uses:* call center, pawn store, furniture store, & manufacturing.

Owner is open to medical marijuana uses including dispensary, and growing facilities.

- ±14,533 SF
- Parking: 2/1,000
- Zoned C-3
- 2 Floors
- 5 Offices

Conference Room

- 15' Clear Height
- 2 GL Doors

The information contained herein has been obtained from various sources. We have no reason to doubt its accuracy; however, J & J Commercial Properties, Inc. has not verified such information and makes no guarantee, warranty or representation about such information. The prospective buyer or lessee should independently verify all dimensions, specifications, floor plans, and all information prior to the lease or purchase of the property. All offerings are subject to price change, prior sale, lease, or withdrawal from the market without prior notice. Effective: 04 08 20