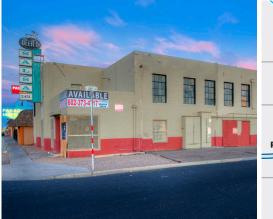

# Retail Space For Sale/Lease 2431 E. Van Buren St. | Phoenix, AZ 85008

SALE PRICE: \$849,900.00 LEASE RATE: \$3.80 PSF/YR/NNN

The information contained herein has been obtained from various sources. We have no reason to doubt its accuracy; however, J & J Commercial Properties, Inc. has not verified such information and makes no guarantee, warranty or representation about such information. The prospective buyer or lessee should independently verify all dimensions, specifications, floor plans, and all information prior to the lease or purchase of the property. All offerings are subject to price change, prior sale, lease, or withdrawal from the market without prior notice. Effective: 04 08 20

## 2431 E. Van Buren St. Phoenix, AZ 85008

Industrial Mid-century office or retail showroom. Roll-up doors, on-/offsite parking available. *Possible uses:* call center, pawn store, furniture store, & manufacturing.

Owner is open to medical marijuana uses including dispensary, and growing facilities.

- ±14,533 SF
- Parking: 2/1,000
- Zoned C-3
- 2 Floors
- 5 Offices

Conference Room

- 15' Clear Height
- 2 GL Doors

The information contained herein has been obtained from various sources. We have no reason to doubt its accuracy; however, J & J Commercial Properties, Inc. has not verified such information and makes no guarantee, warranty or representation about such information. The prospective buyer or lessee should independently verify all dimensions, specifications, floor plans, and all information prior to the lease or purchase of the property. All offerings are subject to price change, prior sale, lease, or withdrawal from the market without prior notice. Effective: 04 08 20