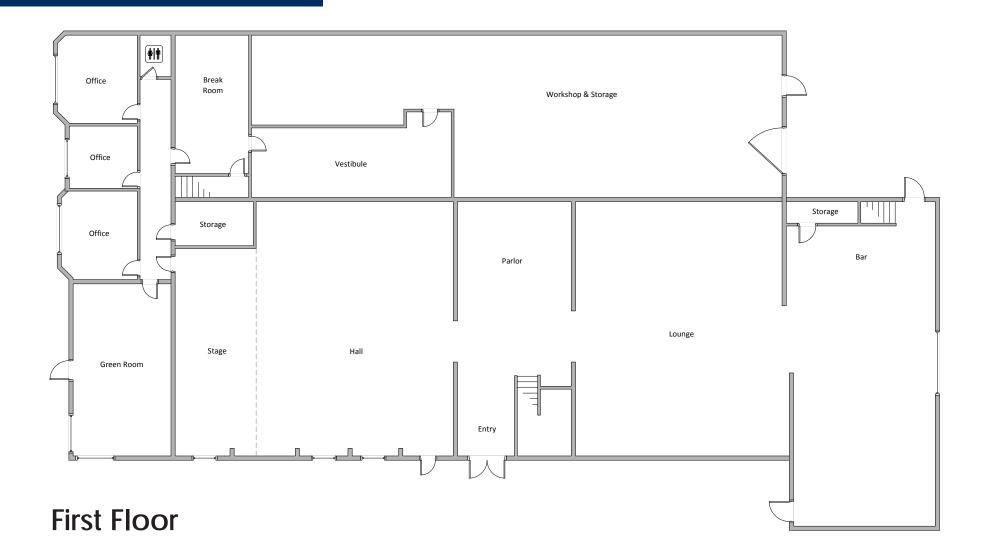

Owner is open to medical marijuana uses including dispensary, and growing facilities.

- ±14,533 SF
- Parking: 2/1,000
- Zoned C-3
- 2 Floors
- 5 Offices

Conference Room

- 15' Clear Height
- 2 GL Doors

The information contained herein has been obtained from various sources. We have no reason to doubt its accuracy; however, J & J Commercial Properties, Inc. has not verified such information and makes no guarantee, warranty or representation about such information. The prospective buyer or lessee should independently verify all dimensions, specifications, floor plans, and all information prior to the lease or purchase of the property. All offerings are subject to price change, prior sale, lease, or withdrawal from the market without prior notice. Effective: 04 08 20