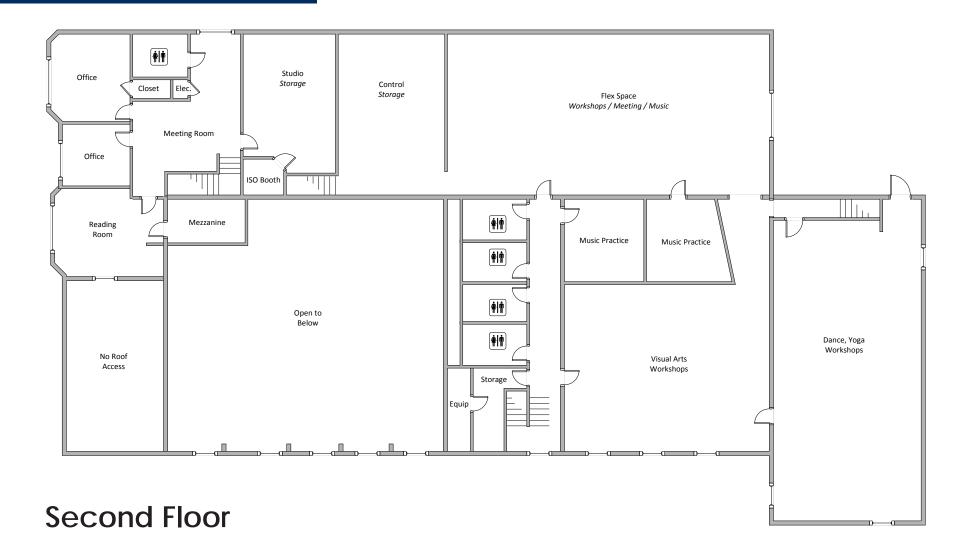

Owner is open to medical marijuana uses including dispensary, and growing facilities.

- ±14,533 SF
- Parking: 2/1,000
- Zoned C-3
- 2 Floors
- 5 Offices

Conference Room

- 15' Clear Height
- 2 GL Doors

The information contained herein has been obtained from various sources. We have no reason to doubt its accuracy; however, J & J Commercial Properties, Inc. has not verified such information and makes no guarantee, warranty or representation about such information. The prospective buyer or lessee should independently verify all dimensions, specifications, floor plans, and all information prior to the lease or purchase of the property. All offerings are subject to price change, prior sale, lease, or withdrawal from the market without prior notice. Effective: 04 08 20