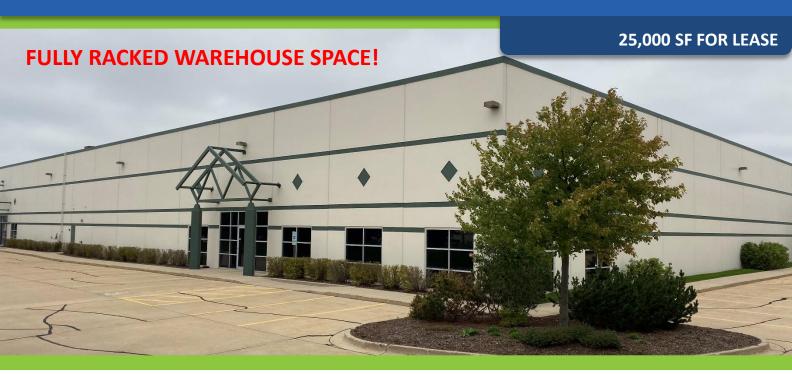

## 5100 Prime Pkwy, McHenry, IL

### 25,000 SF FOR LEASE

- Located in the prestigious McHenry Corporate Center
- · High Image Precast Building
- 24' Clear Ceilings
- Existing Racking Available