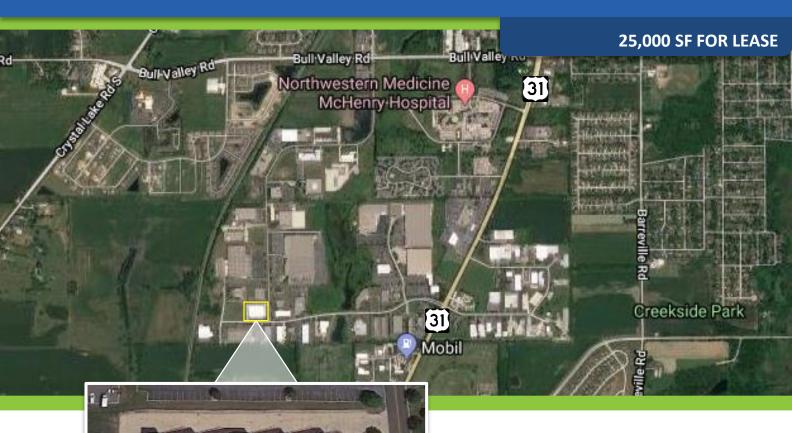

# LOCATION

- McHenry Corporate Center
- Immediate access to Illinois Route 31
- Proximity to Restaurants, Hotels, Shopping, and Recreation

Leased