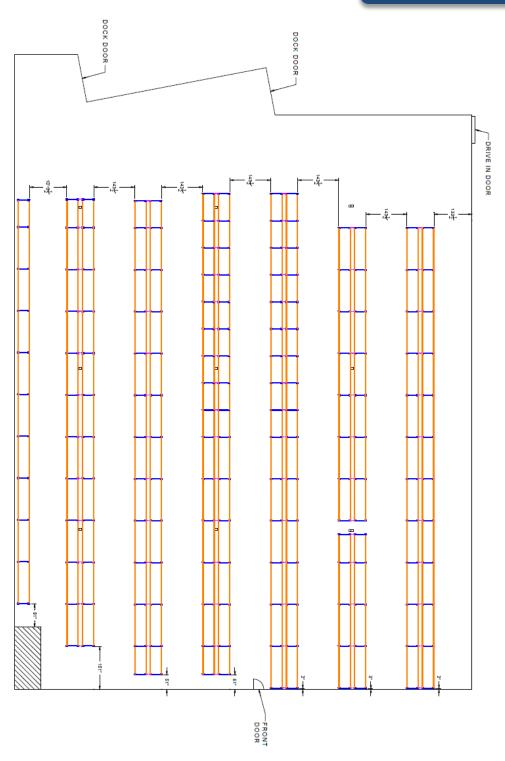

## **SPECIFICATIONS**

AVAILABLE: 25,000 SF

OFFICE: No office; Existing Bathroom

LAND AREA: 2.7 Acres

**BUILDING SIZE: 49,574 SF** 

LOADING: 2 Exterior Truck Docks; 1 DID (12' x 14')

POWER: 400 amps @ 480v

CEILINGS: 24' Clear

YEAR BUILT: 2000

SPRINKLERED: Yes

BAY SIZES: 40' x 47'

ZONING: I-1

PARKING: 1.01 spaces per 1,000 SF

TAXES: \$1.61 PSF (2018)

CAM: \$0.80 PSF

**LEASE PRICE: \$4.95 PSF Net** 

- Located in the prestigious McHenry Corporate Center
- · High Image Precast Building
- 24' Clear Ceilings
- Existing Racking Available