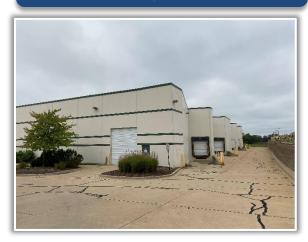

## **SPECIFICATIONS**

AVAILABLE: 25,000 SF

OFFICE: No office; Existing Bathroom

LAND AREA: 2.7 Acres

**BUILDING SIZE: 49,574 SF** 

LOADING: 2 Exterior Truck Docks; 1 DID (12' x 14')

POWER: 400 amps @ 480v

CEILINGS: 24' Clear