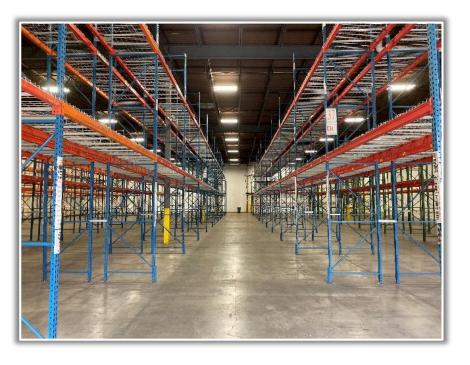

- Located in the prestigious McHenry Corporate Center
- · High Image Precast Building
- 24' Clear Ceilings
- Existing Racking Available