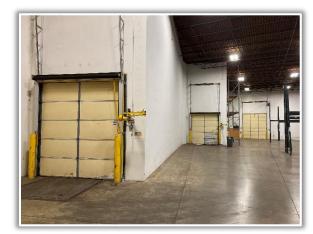

## **SPECIFICATIONS**

AVAILABLE: 25,000 SF

OFFICE: No office; Existing Bathroom

LAND AREA: 2.7 Acres

**BUILDING SIZE: 49,574 SF** 

LOADING: 2 Exterior Truck Docks; 1 DID (12' x 14')

POWER: 400 amps @ 480v

CEILINGS: 24' Clear

- Located in the prestigious McHenry Corporate Center
- · High Image Precast Building
- 24' Clear Ceilings
- Existing Racking Available