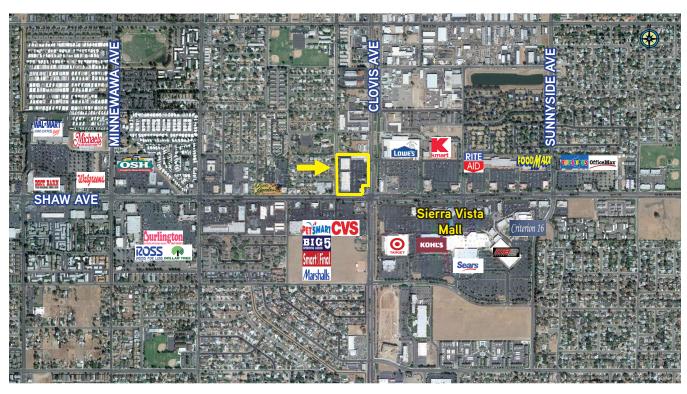

# Bonanza Shopping Center

NWC SHAW AND CLOVIS AVENUES, CLOVIS, CALIFORNIA

- Grocery-Anchored Center.
- Near Sierra Vista Mall.
- Regional Intersection.
- High Traffic and Visibility.
- Near National Tenants.
- Shops Available.

## Bonanza Shopping Center

NWC SHAW AND CLOVIS AVENUES, CLOVIS, CALIFORNIA

### **Property Summary**

> Location: Northwest corner of Shaw and Clovis Avenues, Clovis, CA.

> Co-Tenants: Grocery Outlet, Baskin Robbins/Togos, Papa Murphy's, Carl's Jr., Family Dollar,

Certus CrossFit, Octapharma.

> Zoning: "Commercial Neighborhood Shopping Center", City of Clovis.

Customer Traffic: Shaw Avenue - 50,000 cars per day

Clovis Avenue - 30,000 cars per day
Total Exposure - 80,000 cars per day

655.810

Customer