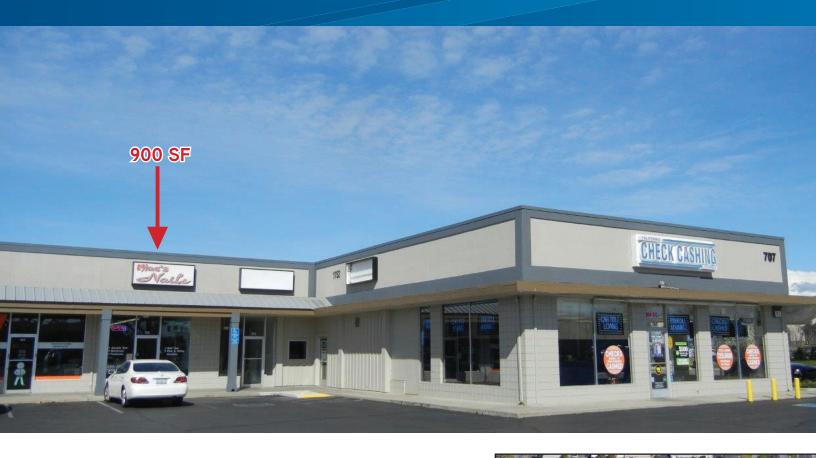

### Bonanza Shopping Center

NWC SHAW AND CLOVIS AVENUES, CLOVIS, CALIFORNIA

- 1. Papa Murphy Pizza
- 2. Togo's /Baskin Robins
- 3. Family Dollar
- 4. Certus CrossFit Gym
- 5. Octapharma Plasma
- 6. Barbershop
- 7. Aegean Massage
- 8. Seven Seas Pet Fish
- 9. Kow Loon Chinese Kitchen

- 10. Animal Junction Grooming
- 11. Minute Man Press
- 12. AVAILABLE 900 SF
- 13. Becky's Alterations
- 14. Legends Comics & Games
- 15. California Check Cash
- 16. Donut Star