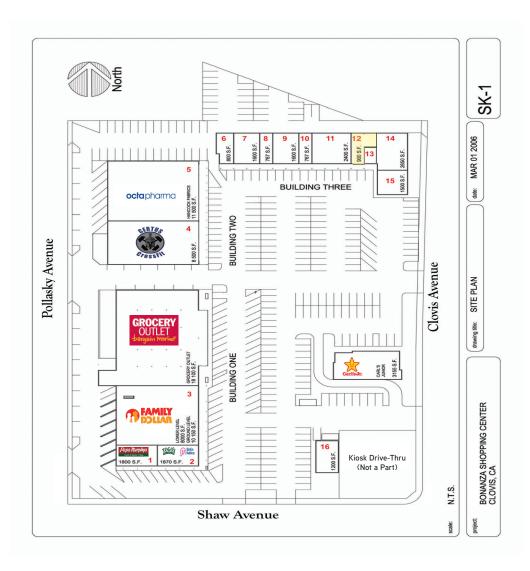

### Bonanza Shopping Center

NWC SHAW AND CLOVIS AVENUES, CLOVIS, CALIFORNIA

- 1. Papa Murphy Pizza
- 2. Togo's /Baskin Robins
- 3. Family Dollar
- 4. Certus CrossFit Gym
- 5. Octapharma Plasma
- 6. Barbershop
- 7. Aegean Massage
- 8. Seven Seas Pet Fish
- 9. Kow Loon Chinese Kitchen

- 10. Animal Junction Grooming
- 11. Minute Man Press
- 12. AVAILABLE 900 SF
- 13. Becky's Alterations
- 14. Legends Comics & Games
- 15. California Check Cash
- 16. Donut Star