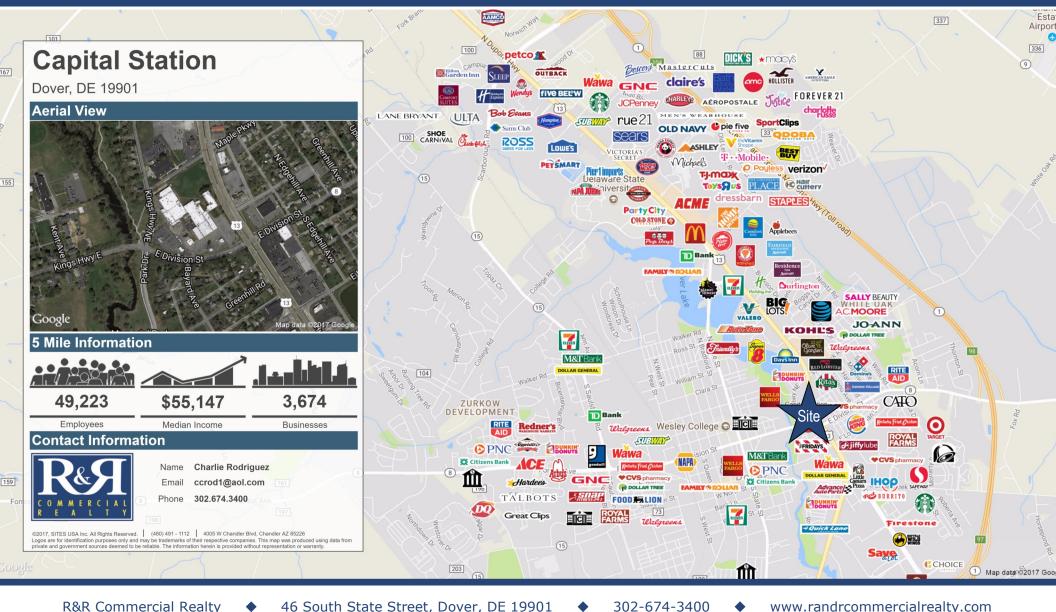

# Now Leasing - Capital Station 50 North DuPont Highway, Dover, DE 19904

### About the Area

Dover continues to be a thriving community; residential, commercial, industrial, and institutional developments are rising. Dover supports four school districts and five colleges. Wesley College is within walking distance from Capital Station Shopping Center. Dover Downs Speedway is also located on N. DuPont Highway in Dover where there is a Casino that operates 24 hours a day. Dover Downs is also the host to a variety of other events such as, two Nascar Races per year, Firefly music festival, harness racing, multiple concerts, sporting events, various other shows, and multiple local functions.