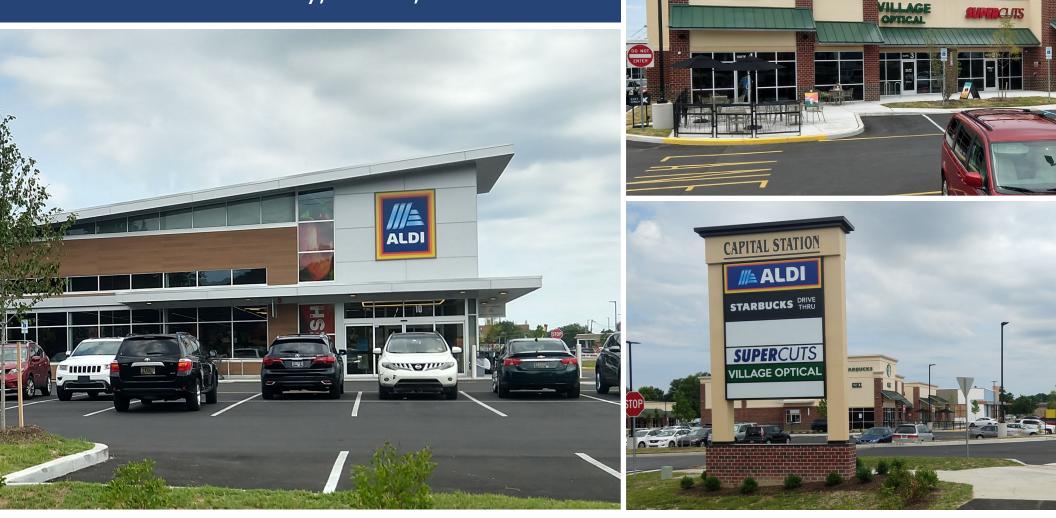

### Property Information

New Retail Development in always-growing Dover, DE

Located on the NW corner of N. DuPont Highway/Route 13 and Division Street/Route 8 with access in the back from Kings Highway and on the North side from Maple Parkway.

Signaled intersections at Division St. and DuPont Hwy as well as Division St. and Kings Highway

Suites Available from 1,500-9,100+/- SF