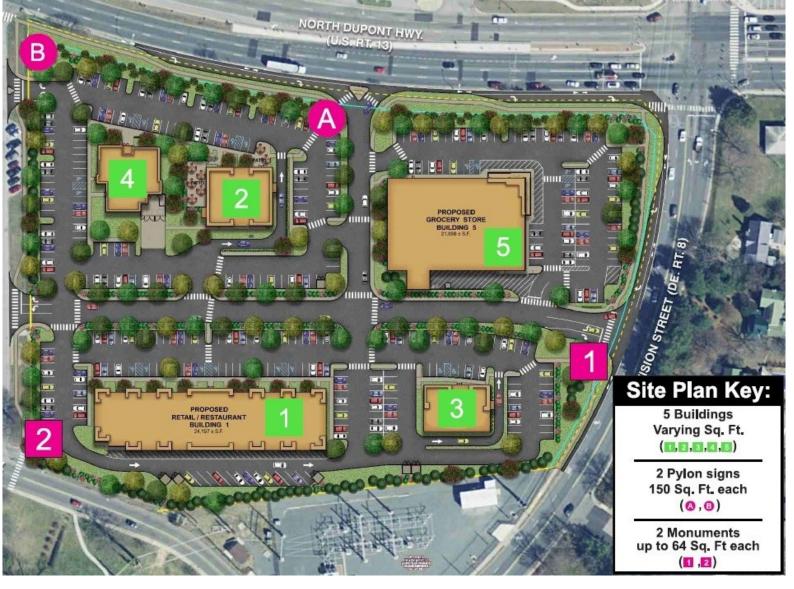

### Property Information

New Retail Development in always-growing Dover, DE

Located on the NW corner of N. DuPont Highway/Route 13 and Division Street/Route 8 with access in the back from Kings Highway and on the North side from Maple Parkway.

Signaled intersections at Division St. and DuPont Hwy as well as Division St. and Kings Highway

Suites Available from 1,500-9,100+/- SF