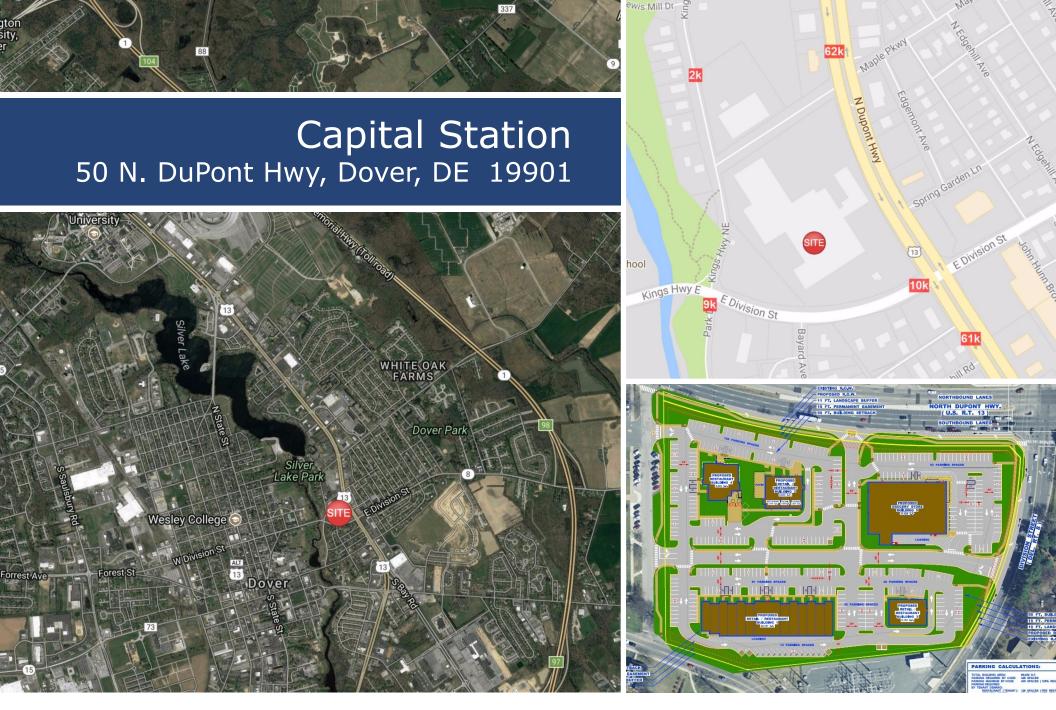

### Property Information

New Retail Development in always-growing Dover, DE

Located on the NW corner of N. DuPont Highway/Route 13 and Division Street/Route 8 with access in the back from Kings Highway and on the North side from Maple Parkway.

Signaled intersections at Division St. and DuPont Hwy as well as Division St. and Kings Highway

Suites Available from 1,500-9,100+/- SF

# Now Leasing - Capital Station 50 North DuPont Highway, Dover, DE 19904