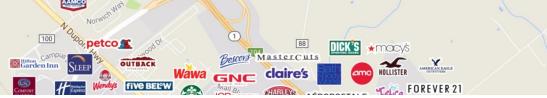

### Property Information

New Retail Development in always-growing Dover, DE

Located on the NW corner of N. DuPont Highway/Route 13 and Division Street/Route 8 with access in the back from Kings Highway and on the North side from Maple Parkway.

Signaled intersections at Division St. and DuPont Hwy as well as Division St. and Kings Highway

Suites Available from 1,500-9,100+/- SF