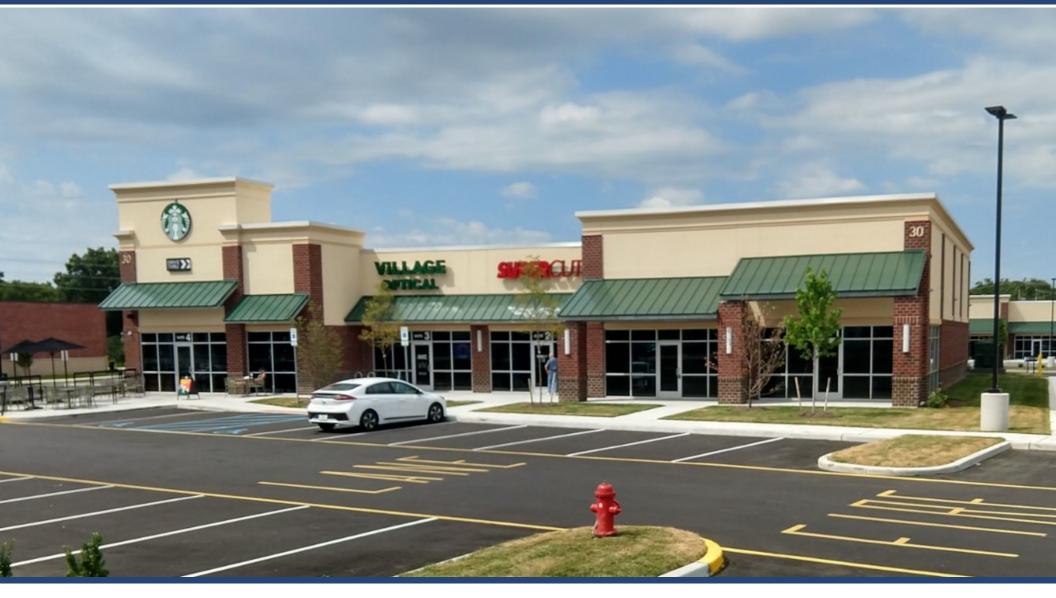

### Property Information

New Retail Development in always-growing Dover, DE

Located on the NW corner of N. DuPont Highway/Route 13 and Division Street/Route 8 with access in the back from Kings Highway and on the North side from Maple Parkway.

Signaled intersections at Division St. and DuPont Hwy as well as Division St. and Kings Highway

Suites Available from 1,500-9,100+/- SF