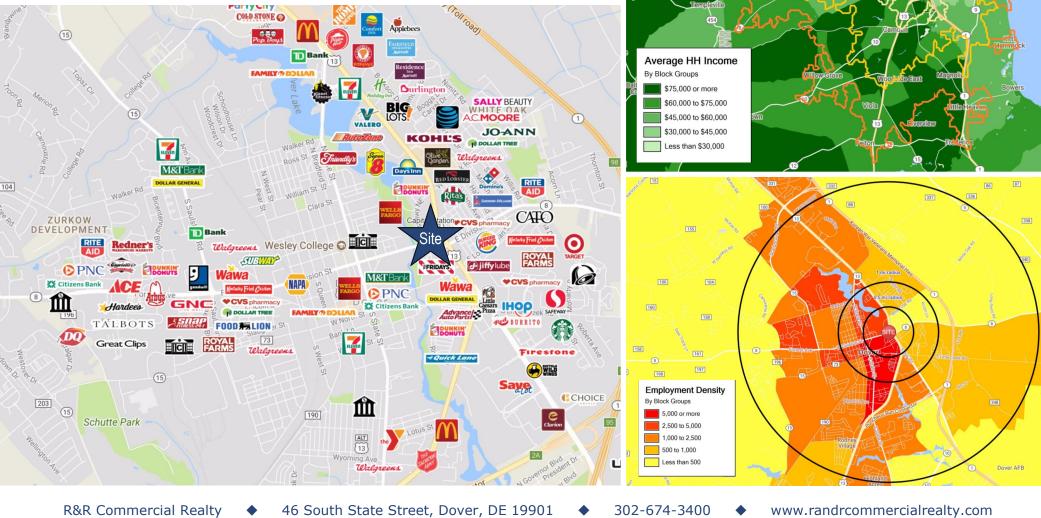

### Property Information

New Retail Development in always-growing Dover, DE

Located on the NW corner of N. DuPont Highway/Route 13 and Division Street/Route 8 with access in the back from Kings Highway and on the North side from Maple Parkway.

### About the Area

Dover continues to be a thriving community; residential, commercial, industrial, and institutional developments are rising. Dover supports four school districts and five colleges. Wesley College is within walking distance from Capital Station Shopping Center. Dover Downs Speedway is also located on N. DuPont Highway in Dover where there is a Casino that operates 24 hours a day. Dover Downs is also the host to a variety of other events such as, two Nascar Races per year, Firefly music festival, harness racing, multiple concerts, sporting events, various other shows, and multiple local functions.