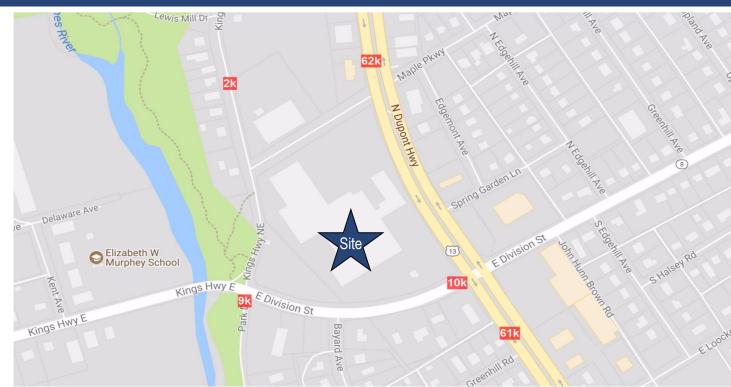

### Property Information

New Retail Development in always-growing Dover, DE

Located on the NW corner of N. DuPont Highway/Route 13 and Division Street/Route 8 with access in the back from Kings Highway and on the North side from Maple Parkway.