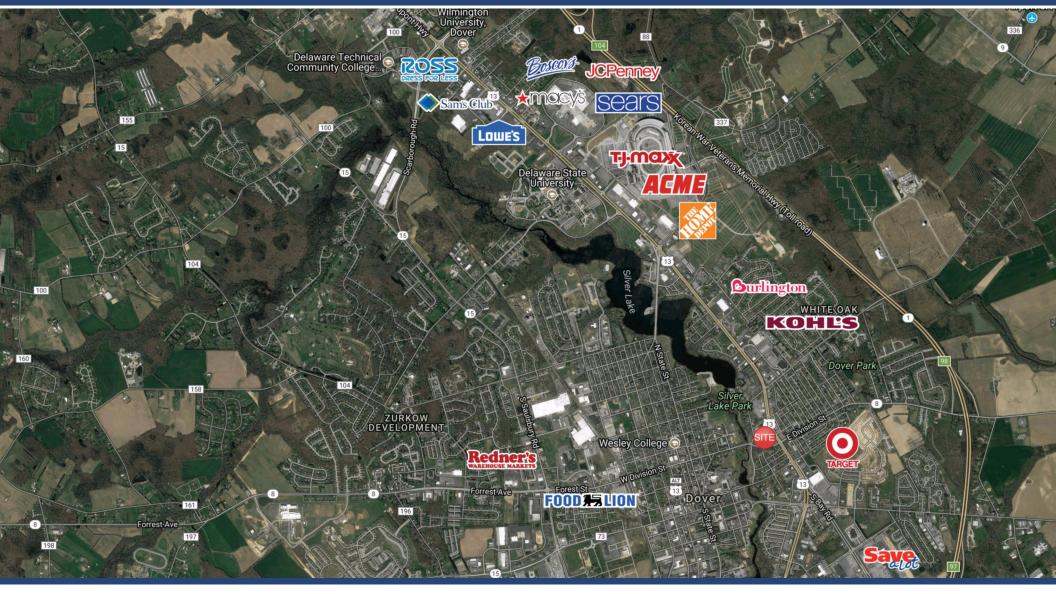

### Property Information

New Retail Development in always-growing Dover, DE

Located on the NW corner of N. DuPont Highway/Route 13 and Division Street/Route 8 with access in the back from Kings Highway and on the North side from Maple Parkway.

Signaled intersections at Division St. and DuPont Hwy as well as Division St. and Kings Highway

Suites Available from 1,500-9,100+/- SF