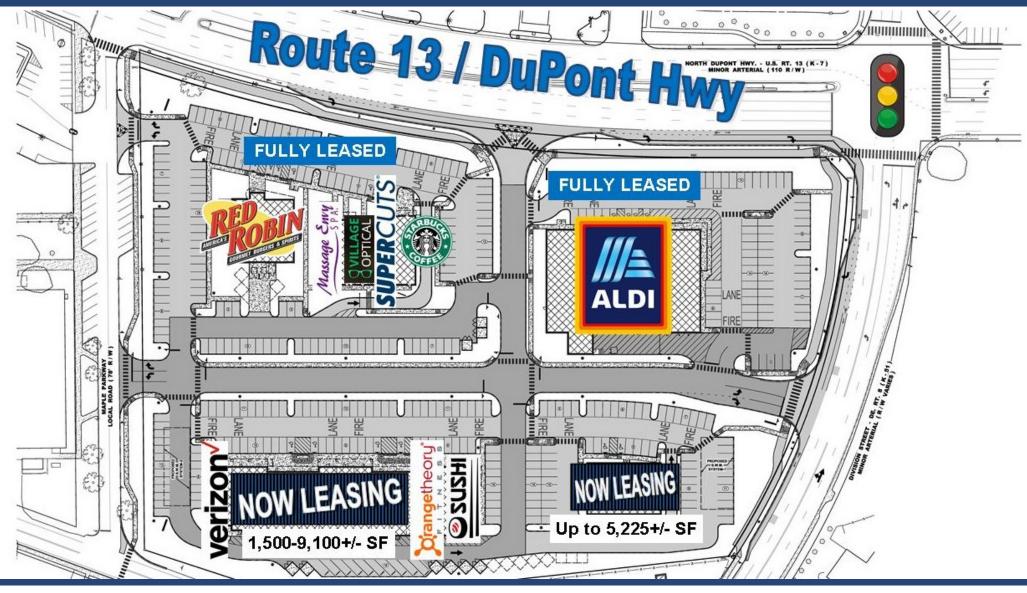

Signaled intersections at Division St. and DuPont Hwy as well as Division St. and Kings Highway

Suites Available from 1,500-9,100+/- SF