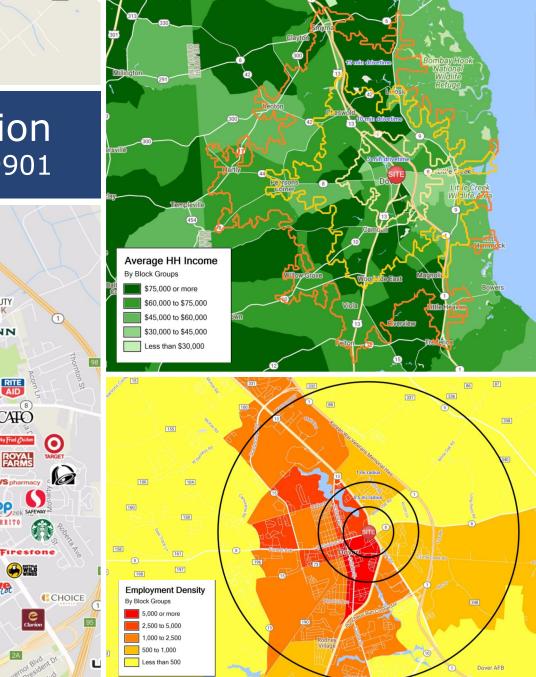

### About the Area

Dover continues to be a thriving community; residential, commercial, industrial, and institutional developments are rising. Dover supports four school districts and five colleges. Wesley College is within walking distance from Capital Station Shopping Center. Dover Downs Speedway is also located on N. DuPont Highway in Dover where there is a Casino that operates 24 hours a day. Dover Downs is also the host to a variety of other events such as, two Nascar Races per year, Firefly music festival, harness racing, multiple concerts, sporting events, various other shows, and multiple local functions.