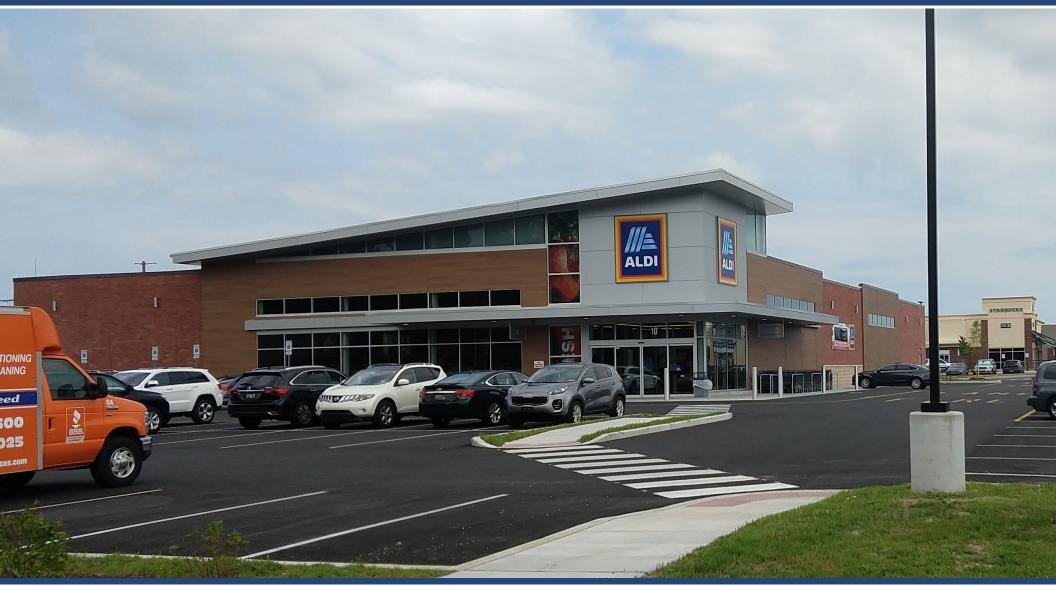

### Property Information

New Retail Development in always-growing Dover, DE

Located on the NW corner of N. DuPont Highway/Route 13 and Division Street/Route 8 with access in the back from Kings Highway and on the North side from Maple Parkway.

Signaled intersections at Division St. and DuPont Hwy as well as Division St. and Kings Highway

Suites Available from 1,500-9,100+/- SF