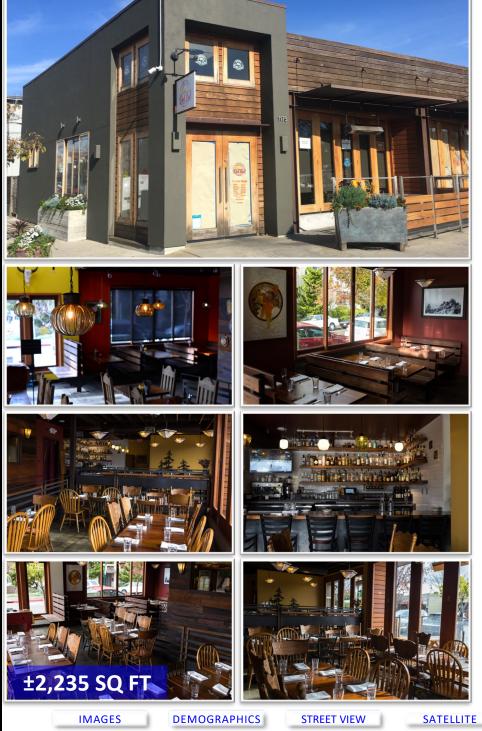

## **1175 SOLANO AVENUE ALBANY CA 94706**

Located at the high-visibility corner of Stannage Avenue along the best block of Solano, this attractive site is anchored by US Post Office and Little Star Pizza. One block from Albany Theater, two blocks off San Pablo Avenue, easy freeway access to 80 and 580.

The original location of the very successful Little Star, before the operators relocated next door to a much larger premises, 1175 Solano is a fully built-out ±2,235-SF modern restaurant facility. Includes rare off-street parking lot and outdoor patio tables.

Property owner prefers all-day or lunch / dinner concepts to complement the other successful food tenants in the project, Little Star Pizza and Boss Burger.