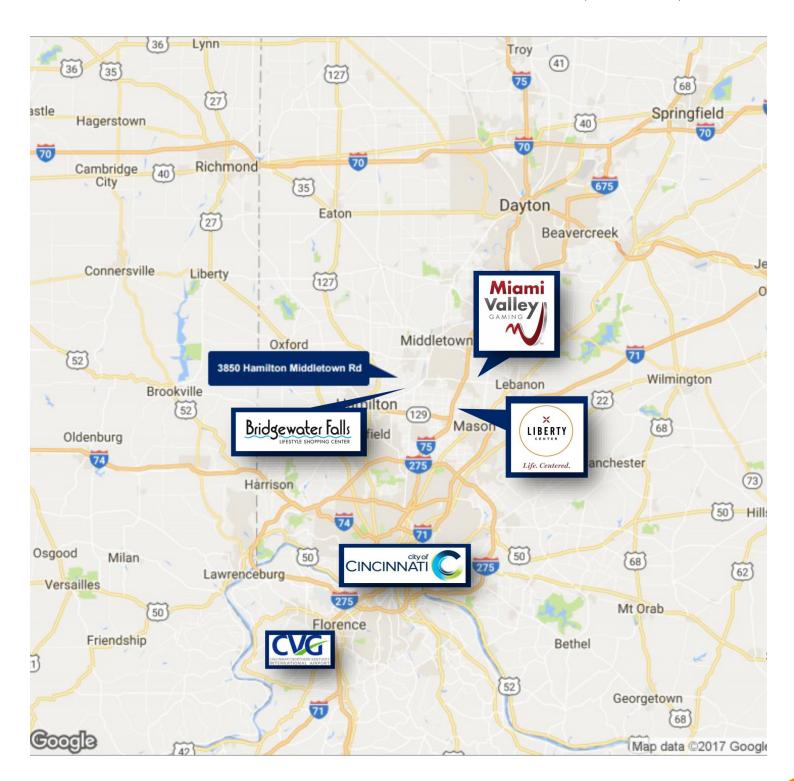

### **LOCATION OVERVIEW**

Located on Hamilton Middletown Rd. [State Route 4] less than 10 minutes east of downtown Hamilton. Site borders both Rentschler Estates residential community and Rentschler Forest MetroPark [currently undergoing renovation]. Kroger, AutoZone, Ace Hardware, Shell gas, Dunkin Donuts, Frisch's, US Bank, Wendy's, United Dairy Farmers, and several other retailers all within 1 mile. Roughly 30,000 cars per day on Rt. 4 [OKI, 2015]. Site is approximately 30 miles north of downtown Cincinnati and 35 miles south of downtown Dayton.