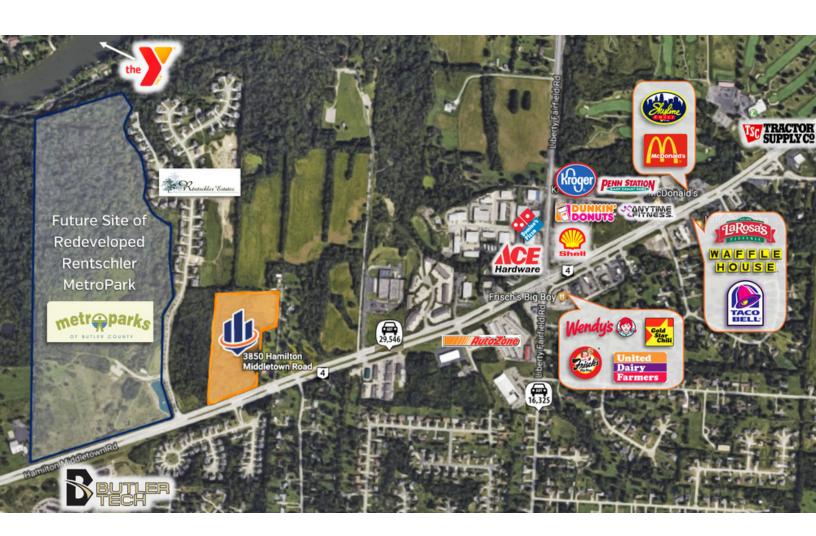

#### PROPERTY DESCRIPTION

Under contract; accepting back-up offers.

14.1 acres of prime commercial land on high-traffic Hamilton Middletown Rd. (St. Rt. 4) in Fairfield Township, just outside of Hamilton, Ohio.

### **LOCATION OVERVIEW**

Located on Hamilton Middletown Rd. [State Route 4] less than 10 minutes east of downtown Hamilton. Site borders both Rentschler Estates residential community and Rentschler Forest MetroPark [currently undergoing renovation]. Kroger, AutoZone, Ace Hardware, Shell gas, Dunkin Donuts, Frisch's, US Bank, Wendy's, United Dairy Farmers, and several other retailers all within 1 mile. Roughly 30,000 cars per day on Rt. 4 [OKI, 2015]. Site is approximately 30 miles north of downtown Cincinnati and 35 miles south of downtown Dayton.