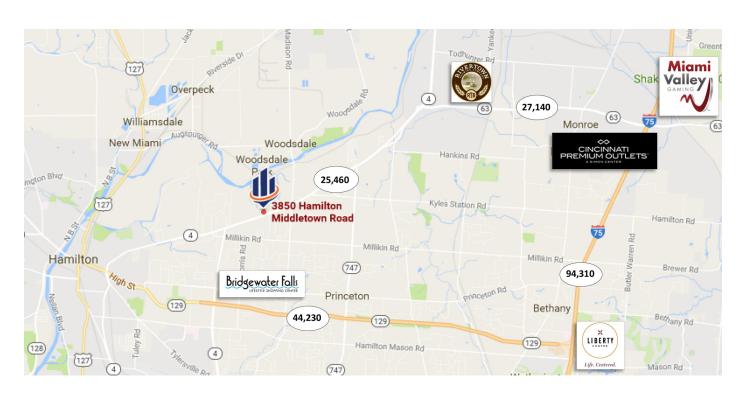

### **LOCATION OVERVIEW**

Located on Hamilton Middletown Rd. [State Route 4] less than 10 minutes east of downtown Hamilton. Site borders both Rentschler Estates residential community and Rentschler Forest MetroPark [currently undergoing renovation]. Kroger, AutoZone, Ace Hardware, Shell gas, Dunkin Donuts, Frisch's, US Bank, Wendy's, United Dairy Farmers, and several other retailers all within 1 mile. Roughly 30,000 cars per day on Rt. 4 [OKI, 2015]. Site is approximately 30 miles north of downtown Cincinnati and 35 miles south of downtown Dayton.