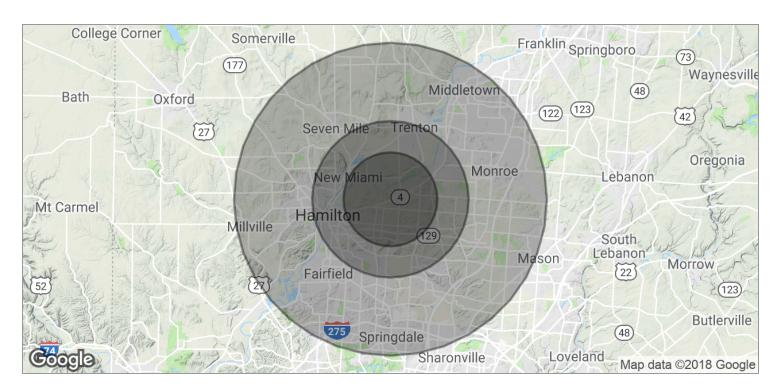

#### **SALE OVERVIEW**

| SALE PRICE:    | \$550,000                                            |
|----------------|------------------------------------------------------|
| LOT SIZE:      | 14.135 Acres                                         |
| APN #:         | A0300019000019,<br>A0300019000046,<br>A0300019000047 |
| MARKET:        | Cincinnati                                           |
| SUB MARKET:    | Hamilton / Fairfield<br>Twp.                         |
| TRAFFIC COUNT: | 29,546                                               |

Advisor 513.588.1139 zschunn@svn.com

3850 Hamilton Middletown Rd, Hamilton, OH 45011

Advisor 513.588.1139 zschunn@svn.com

3850 Hamilton Middletown Rd, Hamilton, OH 45011

| POPULATION          | 3 MILES   | 5 MILES   | 10 MILES  |  |
|---------------------|-----------|-----------|-----------|--|
| TOTAL POPULATION    | 29,469    | 97,865    | 392,857   |  |
| MEDIAN AGE          | 35.6      | 34.4      | 36.2      |  |
| MEDIAN AGE (MALE)   | 34.8      | 33.6      | 35.0      |  |
| MEDIAN AGE (FEMALE) | 36.1      | 35.0      | 37.3      |  |
| HOUSEHOLDS & INCOME | 3 MILES   | 5 MILES   | 10 MILES  |  |
| TOTAL HOUSEHOLDS    | 9,977     | 34,277    | 146,391   |  |
| # OF PERSONS PER HH | 3.0       | 2.9       | 2.7       |  |
| AVERAGE HH INCOME   | \$86,757  | \$74,817  | \$68,616  |  |
| AVERAGE HOUSE VALUE | \$225,978 | \$201,351 | \$182,499 |  |