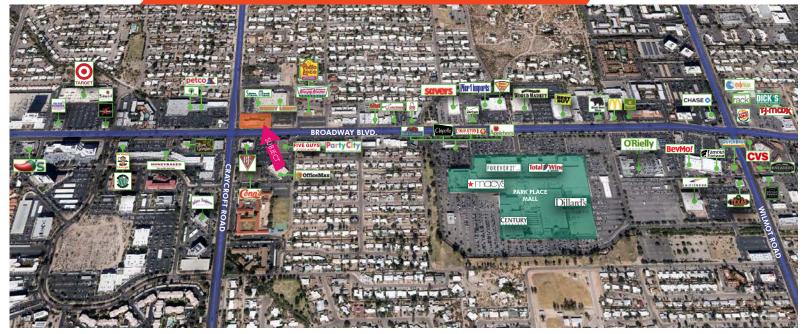

# TRADE AREA HIGHLIGHTS:

- ► Park Place regional retail hub.
- ► Adjacent to Williams Centre's Class A offices, hotels, retail, restaurants, etc.
- ► Along Tucson's #1 east-west corridor: Broadway Boulevard.
- ► Close to Davis-Monthan Air Force Base main entry.