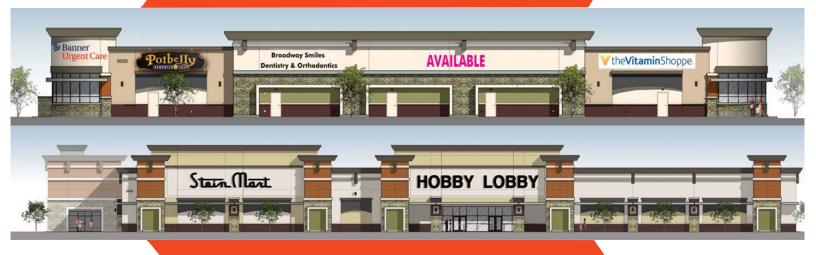

#### SITE PLAN HIGHLIGHTS:

- ► Monument signage slat available.
- ► Prime multi-tenant corner pad.
- ► Join Hobby Lobby, Stein Mart, Vitamin Shoppe, Potbelly Sandwiches, Broadway Smiles Dentistry & Orthodontics, Banner Urgent Care & others.
- ► Signalized intersection.
- ▶ 2 access points to both Broadway & Craycroft with median cuts on each road.