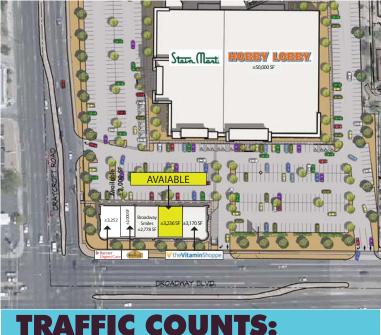

## **PROPERTY INFO:**

Space Available: 5545 E. Broadway Blvd

Space Size:  $\pm 3,250$  SF

Rental Rate: \$45.00/SF,NNN

Triple Nets
Charges (NNN): \$3.44/SF

#### SITE PLAN HIGHLIGHTS:

- ► Monument signage slat available.
- ► Prime multi-tenant corner pad.
- ► Join Hobby Lobby, Stein Mart, Vitamin Shoppe, Potbelly Sandwiches, Broadway Smiles Dentistry & Orthodontics, Banner Urgent Care & others.
- ► Signalized intersection.
- ▶ 2 access points to both Broadway & Craycroft with median cuts on each road.