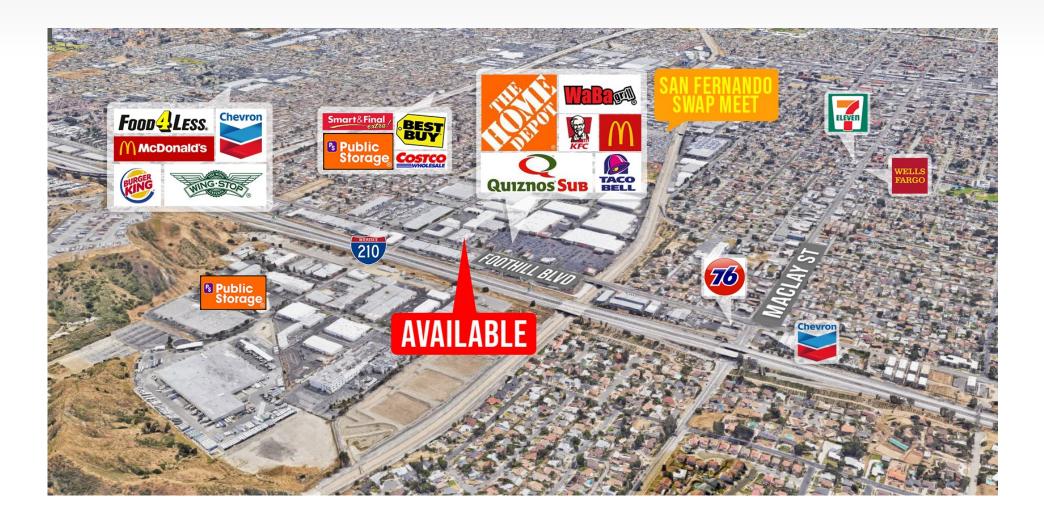

## **PROPERTY FEATURES**

- Approx. 1,000 & 1,250 SF available in Office Depot, 7-11, Subway, and Yoshinoya anchored shopping center
- Great visibility and pylon signage opportunity available
- Close proximity to 210 & 118 Freeway, Cesar Chavez Learning Academies, and San Fernando Swap Meet

| DEMOS              | 1 mile                  | 3 mile   | 5 mile   |
|--------------------|-------------------------|----------|----------|
| Population         | 21,830                  | 190,698  | 359,018  |
| Avg. HH Income     | \$72,814                | \$71,567 | \$77,129 |
| Daytime Population | 8,486                   | \$43,374 | 84,386   |
| Traffic Count      | ±122,000 CPD on 210 Fwy |          |          |