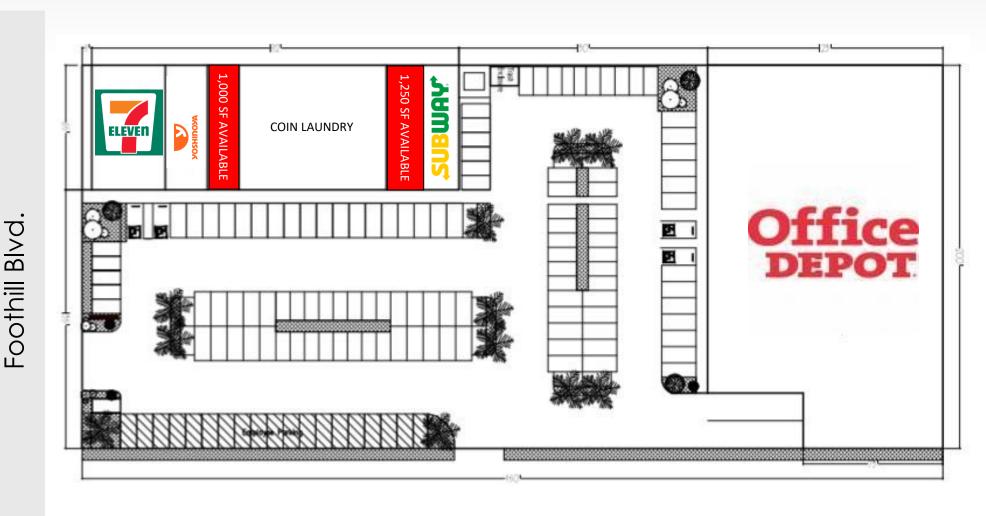

## **PROPERTY FEATURES**

- Approx. 1,000 & 1,250 SF available in Office Depot, 7-11, Subway, and Yoshinoya anchored shopping center
- Great visibility and pylon signage opportunity available
- Close proximity to 210 & 118 Freeway, Cesar Chavez Learning Academies, and San Fernando Swap Meet