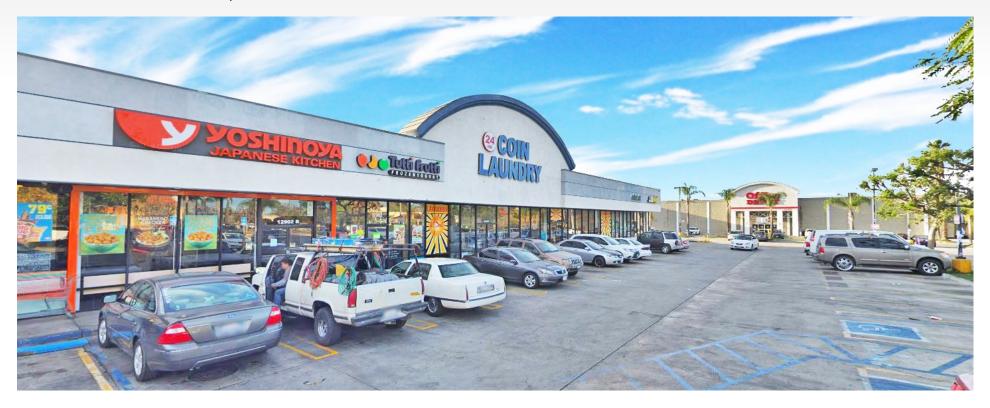

## JOIN NATIONAL TENANTS IN BUSY SYLMAR SHOPPING CENTER

12902 Foothill Blvd. Sylmar, CA 91342

## **PROPERTY FEATURES**

- Approx. 1,000 & 1,250 SF available in Office Depot, 7-11, Subway, and Yoshinoya anchored shopping center
- Great visibility and pylon signage opportunity available
- Close proximity to 210 & 118 Freeway, Cesar Chavez Learning Academies, and San Fernando Swap Meet