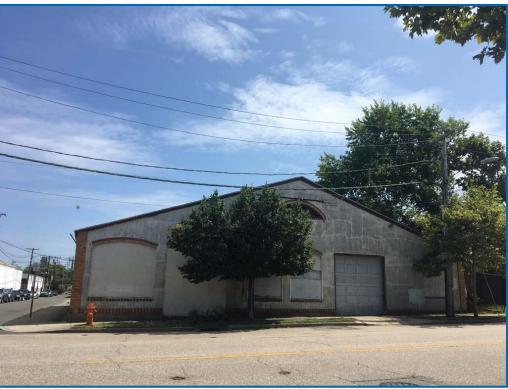

## INDUSTRIAL WAREHOUSE BUILDING FOR SALE ASKING PRICE: \$248,000

152 Howard Street, New London, CT

- 5,402 S/F industrial warehouse space for sale.
- One overhead door.
- · Ideal for warehousing, storage, gallery or recreational facility.
- Public parking available on Hamilton Street includes 6 parking spaces..
- Zoning is commercial.
- 2018 Assessment: \$173,390 2018 Taxes: \$7,827 Acres: 0.13