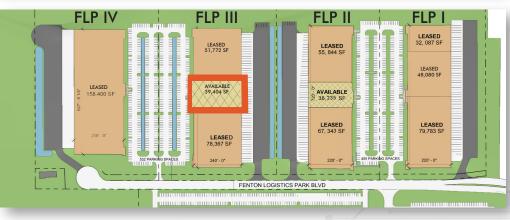

### FLP III

- 169,543 SF office / warehouse / distribution / manufacturing building
- 39,404 SF available
- New tilt up concrete construction
- 11.9 Acre site
- 28' clear ceiling height

- Build-To-Suit office finish
- 240' deep, rear loaded
- Car parking to suit
- Dock and drive-in loading
- ESFR Fire protection
- 60' x 54' column spacing

- Strategically located along I-44 and 1 mile from I-44/I-270 interchange
- LEASE RATE: \$6.25/SF, NNN