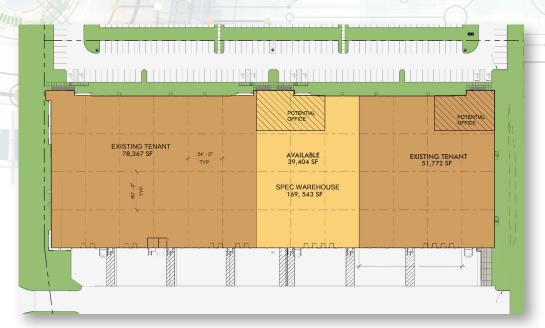

### FLP III

- 169,543 SF office / warehouse / distribution / manufacturing building
- 39,404 SF available
- New tilt up concrete construction
- 11.9 Acre site
- 28' clear ceiling height

- Build-To-Suit office finish
- 240' deep, rear loaded
- Car parking to suit
- Dock and drive-in loading
- ESFR Fire protection
- 60' x 54' column spacing

- Strategically located along I-44 and 1 mile from I-44/I-270 interchange
- LEASE RATE: \$6.25/SF, NNN