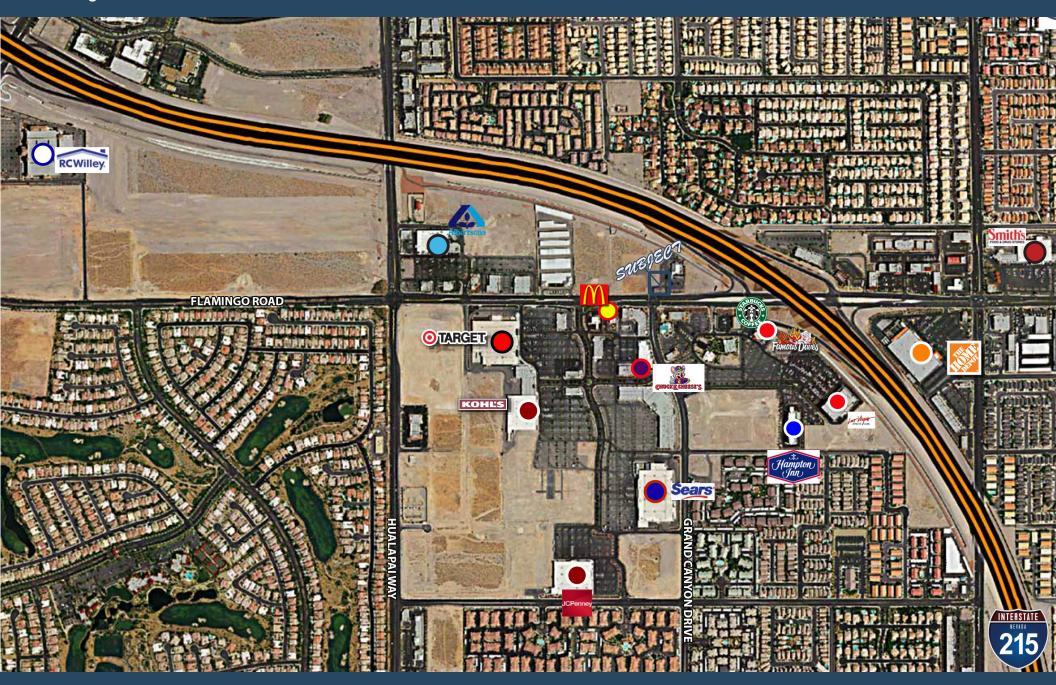

## Flamingo & Grand Canyon, NEC

We are pleased to present the opportunity to sub-ground lease a 29,725 square feet parcel located on the northeast corner of Flamingo Road and Grand Canyon Drive in Las Vegas, NV. This property is situated less than 700 feet from the I-215 freeway and is within close proximity to retailers such as Target, JCPenney, Kohl's, Las Vegas Athletic Club, RC Willey, Sears Grand, The Home Depot, Albertson's, Smith's Food King, etc. This property is strategically located to be able to service Summerlin, Spring Valley and the communities within the southwest.