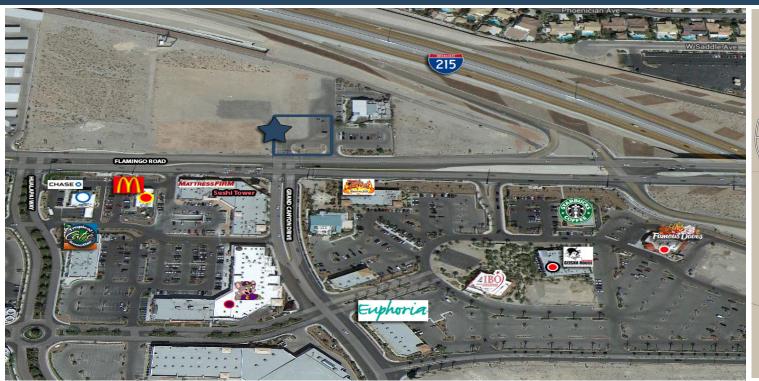

## Flamingo & Grand Canyon, NEC

We are pleased to present the opportunity to sub-ground lease a 29,725 square feet parcel located on the northeast corner of Flamingo Road and Grand Canyon Drive in Las Vegas, NV. This property is situated less than 700 feet from the I-215 freeway and is within close proximity to retailers such as Target, JCPenney, Kohl's, Las Vegas Athletic Club, RC Willey, Sears Grand, The Home Depot, Albertson's, Smith's Food King, etc. This property is strategically located to be able to service Summerlin, Spring Valley and the communities within the southwest.