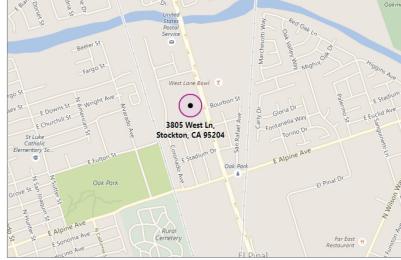

## LIGHT INDUSTRIAL/AUTOMOTIVE SPACE FOR LEASE

3805 N. WEST LANE, STOCKTON, CA



## **UNIT A-1**

**AVAILABLE SF:** 4,000± SF

**ZONING:** I-L, Limited Industrial (City of Stockton)

**LEASE RATE:** \$2,950/ month, NNN

**COMMENTS:** 

Highly visible end cap unit along West Lane

• Concrete tilt up construction

7 grade level doors (10' x 12')

• 16' minimum clear height

• 100 amp, 120/480 volt, 3 phase

Small office/ reception area





Jim Martin, SIOR

925.352.6948

BRE #01214270 jmartin@lee-associates.com D 209.983.4088 Guy Grace BRE #02045756

ggrace@lee-associates.com
D 209.982.4444
C 925.360.8610

All information furnished regarding property for sale, rental or financing is from sources deemed reliable, but no warranty or representation is made to the accuracy thereof and same is submitted to errors, omissions, change of price, rental or other conditions prior to sale, lease or financing or withdrawal without notice. No liability of any kind is to be imposed on the broker herein.



## LIGHT INDUSTRIAL/AUTOMOTIVE SPACE FOR LEASE

3805 N. WEST LANE, STOCKTON, CA





## Jim Martin, SIOR

BRE #01214270 jmartin@lee-associates.com

D 209.983.4088C 925.352.6948

Guy Grace

BRE #02045756 ggrace@lee-associates.com D 209.