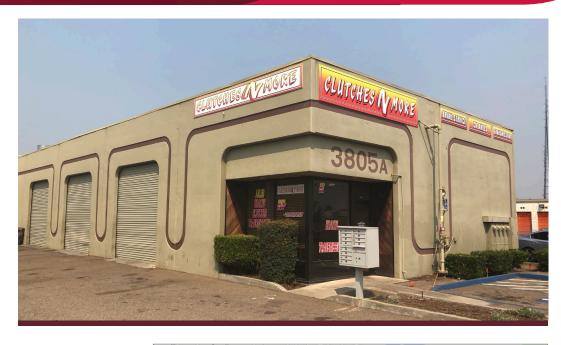

## LIGHT INDUSTRIAL/AUTOMOTIVE SPACE FOR LEASE

3805 N. WEST LANE, STOCKTON, CA

## **UNIT A-1**

**AVAILABLE SF:** 4,000± SF

**ZONING:** I-L, Limited Industrial (City of Stockton)

**LEASE RATE:** \$2,950/ month, NNN

**COMMENTS:** 

Highly visible end cap unit along West Lane

• Concrete tilt up construction

7 grade level doors (10' x 12')

• 16' minimum clear height

• 100 amp, 120/480 volt, 3 phase

Small office/ reception area

Jim Martin, SIOR

925.352.6948

BRE #01214270 jmartin@lee-associates.com D 209.983.4088 Guy Grace BRE #02045756