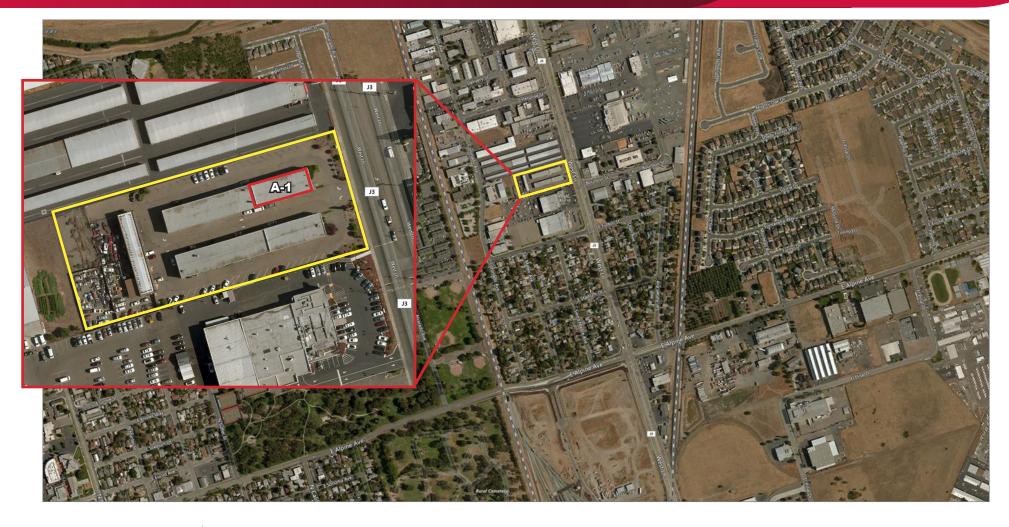

## LIGHT INDUSTRIAL/AUTOMOTIVE SPACE FOR LEASE

3805 N. WEST LANE, STOCKTON, CA

## **UNIT A-1**

**AVAILABLE SF:** 4,000± SF

**ZONING:** I-L, Limited Industrial (City of Stockton)

**LEASE RATE:** \$2,950/ month, NNN

**COMMENTS:** 

Highly visible end cap unit along West Lane

• Concrete tilt up construction