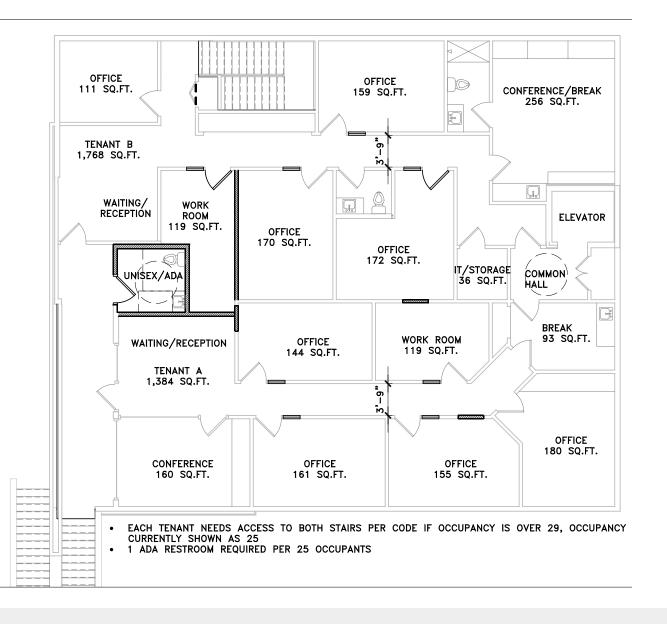

#### 2nd Floor - Option 2

Tenant A -  $\pm$ 1,384 SF Tenant B -  $\pm$ 1,768 SF