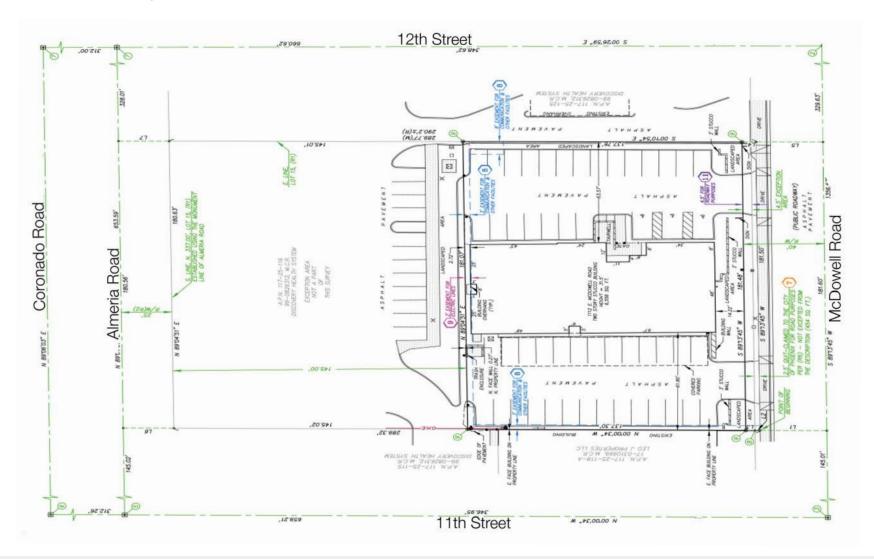

Health

- In 2015 Banner merged with the University of Arizona Healthcare Network, with Banner being the surviving entity.
- World renowned for its specialty services in geriatrics, nephrology, diabetes, and urology.
- November 2018; the 16 story hospital tower opened; 372,476 SF
- June 2018; the 3 story emergency department building opened; 64,000 SF
- \$50 M in new clinical space in two buildings adjacent to the hospital campus on 9th St and 12th St.
- \$34 M three story clinic in partnership with MD Anderson Cancer Treatment Center

















2nd Floor - Option 1

Tenant A -  $\pm 1,384$  SF

Tenant B -  $\pm$ 1,451 SF





+1 602 393 6742 mike.myrick@naihorizon.com



#### 2nd Floor - Option 2

Tenant A -  $\pm$ 1,384 SF Tenant B -  $\pm$ 1,768 SF









#### **ALTA Survey**