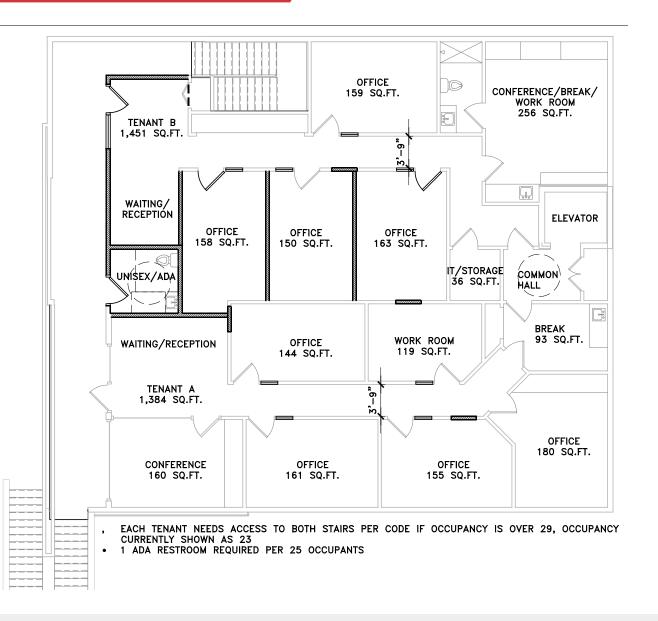

2nd Floor - Option 1

Tenant A -  $\pm 1,384$  SF

Tenant B -  $\pm$ 1,451 SF

+1 602 393 6742 mike.myrick@naihorizon.com