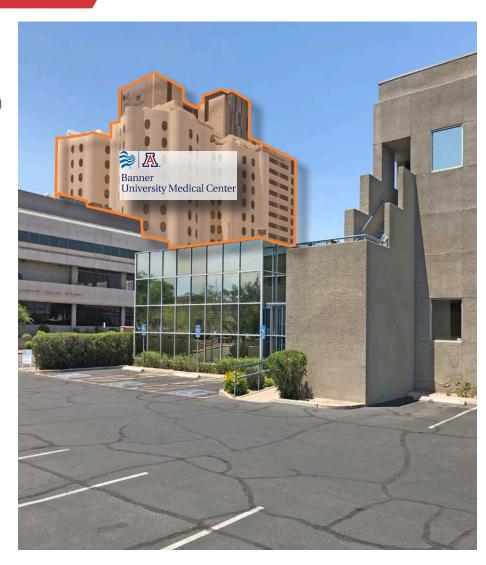

#### Property & Location Highlights

- ±10,200 SF multi-tenant medical user building
- ±1,384 3,575 SF available on second floor (see floor plans for options)
- 12 covered parking spaces
- Separate parking for physicians and patients
- Across from Banner University Medical Center ranked by US News &
  World Report as one of the Top 50 Hospitals in the US
- Easy access to SR-51 Piestewa Fwy & I-10

#### Banner Health

- In 2015 Banner merged with the University of Arizona Healthcare Network, with Banner being the surviving entity.
- World renowned for its specialty services in geriatrics, nephrology, diabetes, and urology.
- November 2018; the 16 story hospital tower opened; 372,476 SF
- June 2018; the 3 story emergency department building opened; 64,000 SF
- \$50 M in new clinical space in two buildings adjacent to the hospital campus on 9th St and 12th St.
- \$34 M three story clinic in partnership with MD Anderson Cancer Treatment Center