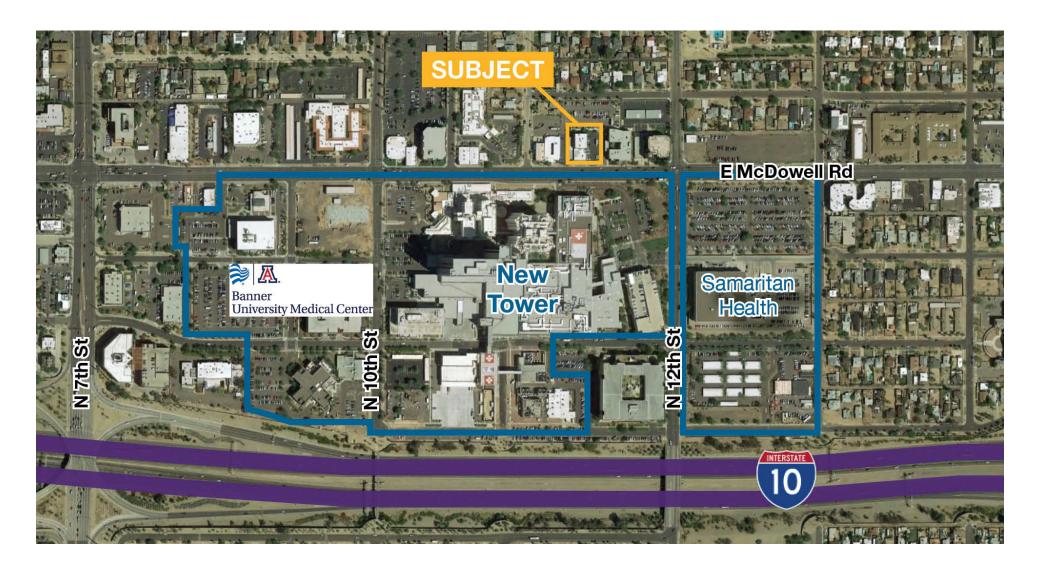

#### Property & Location Highlights

- ±10,200 SF multi-tenant medical user building
- ±1,384 3,575 SF available on second floor (see floor plans for options)
- 12 covered parking spaces
- Separate parking for physicians and patients
- Across from Banner University Medical Center ranked by US News &
  World Report as one of the Top 50 Hospitals in the US
- Easy access to SR-51 Piestewa Fwy & I-10

#### Banner Health

- In 2015 Banner merged with the University of Arizona Healthcare Network, with Banner being the surviving entity.
- World renowned for its specialty services in geriatrics, nephrology, diabetes, and urology.
- November 2018; the 16 story hospital tower opened; 372,476 SF
- June 2018; the 3 story emergency department building opened; 64,000 SF
- \$50 M in new clinical space in two buildings adjacent to the hospital campus on 9th St and 12th St.
- \$34 M three story clinic in partnership with MD Anderson Cancer Treatment Center