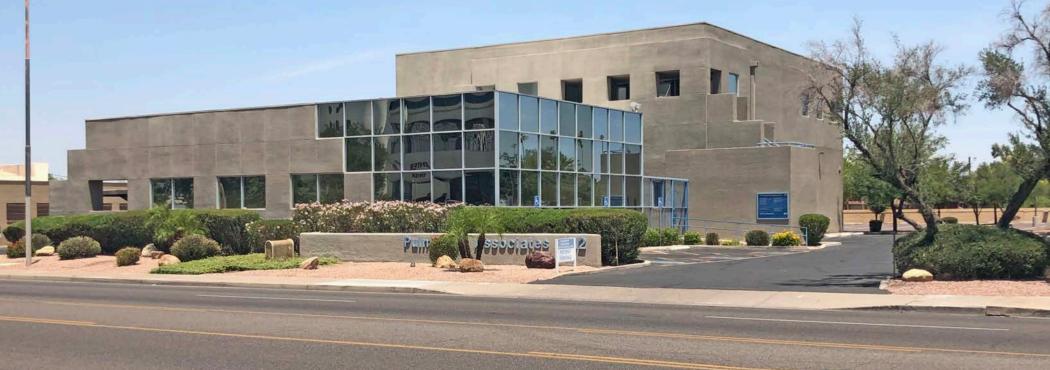

# Medical Office For Lease 3,575 SF Available

For Lease: \$20.00-21.00 SF/yr (NNN)

#### 1112 E McDowell Rd Phoenix, AZ 85006

NO WARRANTY OR REPRESENTATION, EXPRESS OR IMPLIED, IS MADE AS TO THE ACCURACY OF THE INFORMATION CONTAINED HEREIN, AND THE SAME IS SUBMITTED SUBJECT TO ERRORS, OMISSIONS, CHANGE OF PRICE, RENTAL OR OTHER CONDITIONS, PRIOR SALE, LEASE OR FINANCING, OR WITHDRAWAL WITHOUT NOTICE, AND OF ANY SPECIAL LISTING CONDITIONS IMPOSED BY OUR PRINCIPALS NO WARRANTIES OR REPRESENTATIONS ARE MADE AS TO THE CONDITION OF THE PROPERTY OR ANY HAZARDS CONTAINED THEREIN

#### Property & Location Highlights

- ±10,200 SF multi-tenant medical user building
- ±1,384 3,575 SF available on second floor (see floor plans for options)
- 12 covered parking spaces
- Separate parking for physicians and patients
- Across from Banner University Medical Center ranked by US News &
  World Report as one of the Top 50 Hospitals in the US
- Easy access to SR-51 Piestewa Fwy & I-10