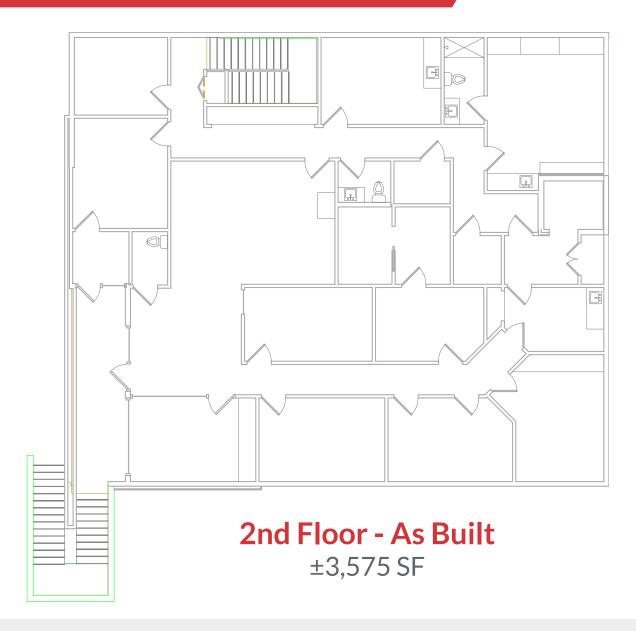

# Medical Office For Lease 3,575 SF Available

For Lease: \$20.00-21.00 SF/yr (NNN)

#### Property & Location Highlights

- ±10,200 SF multi-tenant medical user building
- ±1,384 3,575 SF available on second floor (see floor plans for options)
- 12 covered parking spaces
- Separate parking for physicians and patients
- Across from Banner University Medical Center ranked by US News &
  World Report as one of the Top 50 Hospitals in the US
- Easy access to SR-51 Piestewa Fwy & I-10