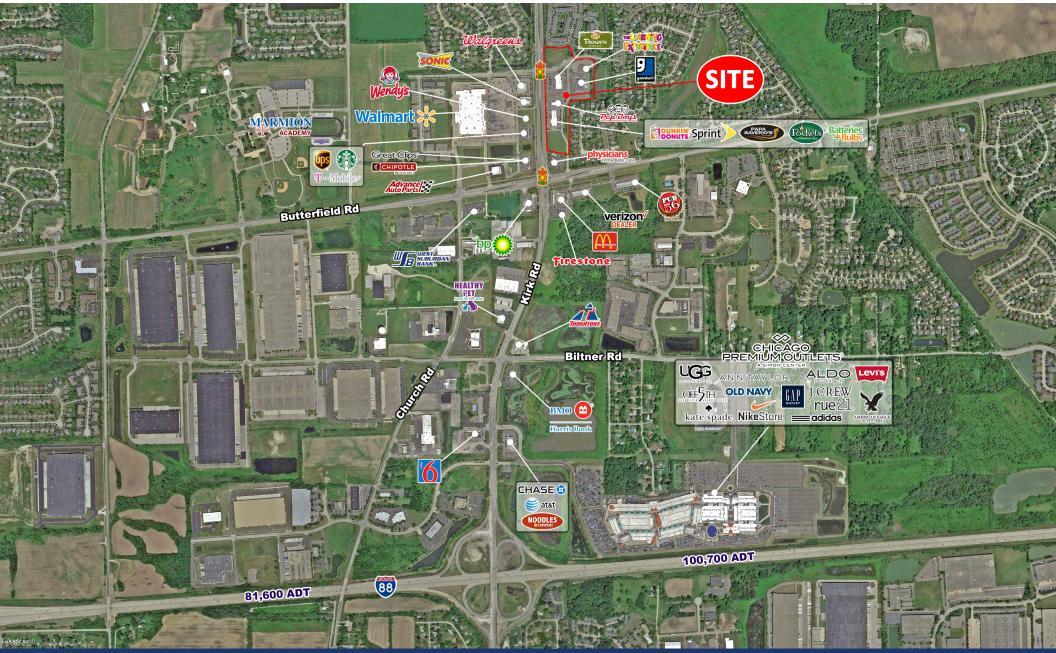

## RETAIL SPACE AND OUTLOTS AVAILABLE PANERA BREAD SHOPPING CENTER

Northeast Corner of Butterfield Rd & Kirk Rd | Aurora, IL

A·R·C REAL ESTATE

| RETAIL SPACE AVAILABLE<br>2.400 SF                                                                                                                                        | <b>POPULATION DENSITY</b> | 4,407    | 1 Mile |
|---------------------------------------------------------------------------------------------------------------------------------------------------------------------------|---------------------------|----------|--------|
| OUTPARCEL SPACE AVAILABLE FOR SALE OR GROUND SALE<br>0.83 AC, 1.34 AC, & 1.55 AC                                                                                          |                           | 55,503   | 3 Mile |
|                                                                                                                                                                           |                           | 202,658  | 5 Mile |
| SITE SUMMARY                                                                                                                                                              | <b>AVERAGE HH INCOME</b>  | \$84,144 | 1 Mile |
| <ul> <li>1 mile north of Chicago Premium Outlets (Aurora) at Kirk Rd and I-88</li> <li>Signalized access to Walmart Supercenter and Walgreens across Kirk Road</li> </ul> |                           | \$89,811 | 3 Mile |
|                                                                                                                                                                           |                           | \$79,402 | 5 Mile |

## **CO-TENANCY**

Join Panera Bread, Goodwill, Dunkin' Donuts, Subway, and Pep Boys. Area retailers include Walmart Supercenter, Walgreens, Chipotle, Noodles & Co., McDonald's, Wendy's, Fifth Third Bank, and Verizon Wireless.