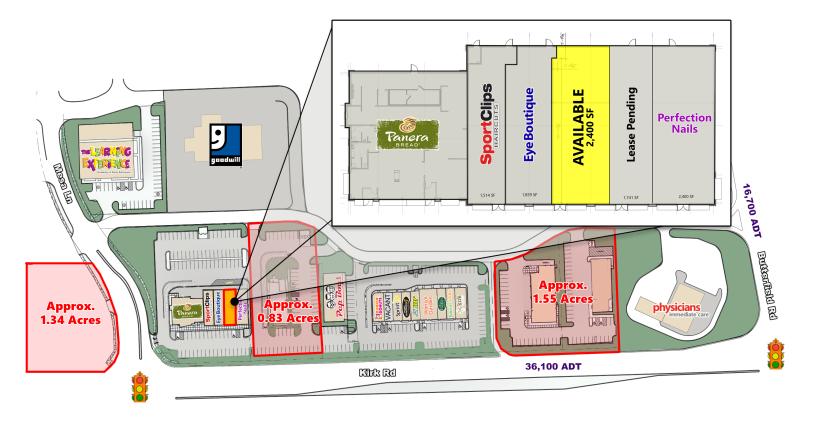

## RETAIL SPACE AND OUTLOTS AVAILABLE PANERA BREAD SHOPPING CENTER

Northeast Corner of Butterfield Rd & Kirk Rd | Aurora, IL

A·R·C REAL ESTATE

| RETAIL SPACE AVAILABLE<br>2.400 SF                                                                                                                                        | <b>POPULATION DENSITY</b> | 4,407    | 1 Mile |
|---------------------------------------------------------------------------------------------------------------------------------------------------------------------------|---------------------------|----------|--------|
| OUTPARCEL SPACE AVAILABLE FOR SALE OR GROUND SALE<br>0.83 AC, 1.34 AC, & 1.55 AC                                                                                          |                           | 55,503   | 3 Mile |
|                                                                                                                                                                           |                           | 202,658  | 5 Mile |
| SITE SUMMARY                                                                                                                                                              | <b>AVERAGE HH INCOME</b>  | \$84,144 | 1 Mile |
| <ul> <li>1 mile north of Chicago Premium Outlets (Aurora) at Kirk Rd and I-88</li> <li>Signalized access to Walmart Supercenter and Walgreens across Kirk Road</li> </ul> |                           | \$89,811 | 3 Mile |
|                                                                                                                                                                           |                           | \$79,402 | 5 Mile |

## **CO-TENANCY**

Join Panera Bread, Goodwill, Dunkin' Donuts, Subway, and Pep Boys. Area retailers include Walmart Supercenter, Walgreens, Chipotle, Noodles & Co., McDonald's, Wendy's, Fifth Third Bank, and Verizon Wireless.