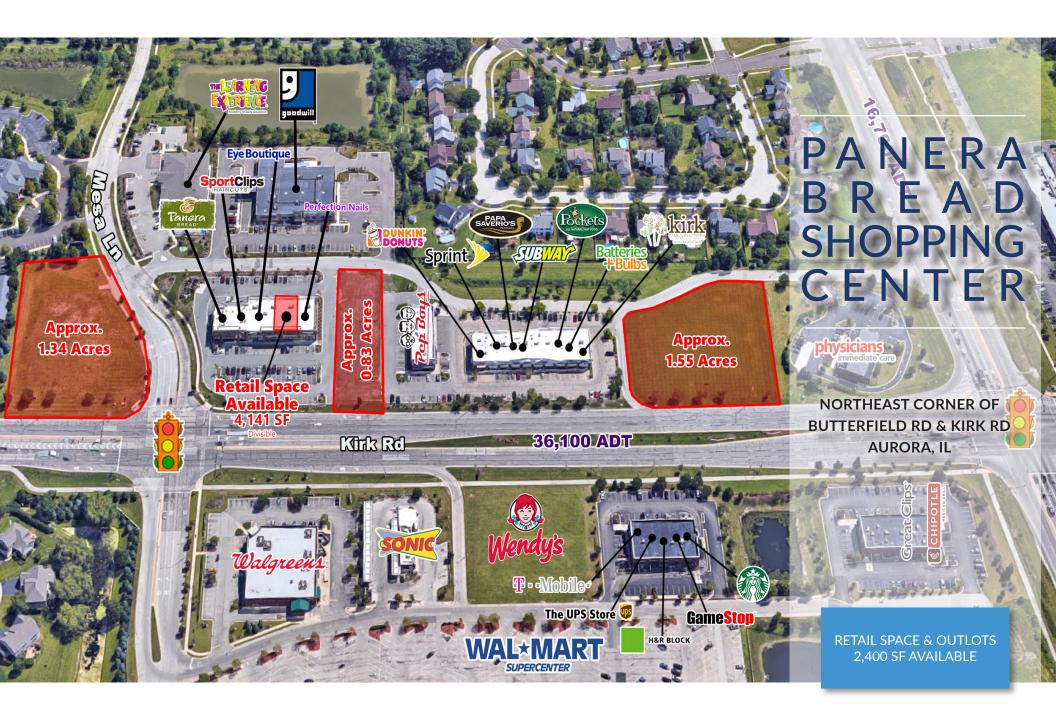

## RETAIL SPACE AND OUTLOTS AVAILABLE PANERA BREAD SHOPPING CENTER

Northeast Corner of Butterfield Rd & Kirk Rd | Aurora, IL

A·R·C REAL ESTATE

| RETAIL SPACE AVAILABLE<br>2.400 SF                                                                                                                                        | <b>POPULATION DENSITY</b> | 4,407    | 1 Mile |
|---------------------------------------------------------------------------------------------------------------------------------------------------------------------------|---------------------------|----------|--------|
| OUTPARCEL SPACE AVAILABLE FOR SALE OR GROUND SALE<br>0.83 AC, 1.34 AC, & 1.55 AC                                                                                          |                           | 55,503   | 3 Mile |
|                                                                                                                                                                           |                           | 202,658  | 5 Mile |
| SITE SUMMARY                                                                                                                                                              | <b>AVERAGE HH INCOME</b>  | \$84,144 | 1 Mile |
| <ul> <li>1 mile north of Chicago Premium Outlets (Aurora) at Kirk Rd and I-88</li> <li>Signalized access to Walmart Supercenter and Walgreens across Kirk Road</li> </ul> |                           | \$89,811 | 3 Mile |
|                                                                                                                                                                           |                           | \$79,402 | 5 Mile |

• High traffic location with 36,000 VPD

## **CO-TENANCY**

Join Panera Bread, Goodwill, Dunkin' Donuts, Subway, and Pep Boys. Area retailers include Walmart Supercenter, Walgreens, Chipotle, Noodles & Co., McDonald's, Wendy's, Fifth Third Bank, and Verizon Wireless.