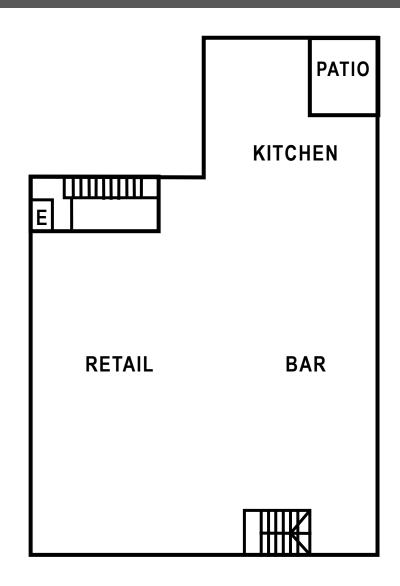

## **1ST** FLOOR

#### **DESCRIPTION:**

An extraordinary French Quarter opportunity! This 150+ year old historic four and one half story building includes, 20 units (1 ground floor commercial and 19 apartments, including 2 penthouse apartments each with their own private roof top patio) the elevator serviced commercial/residential building contains +/- 21,250 SF of Gross Building Area of which +/-18,970 SF is net rentable area and +/-2,280 SF is common area. The residential unit mix consist of twelve 1bed/1bath units and Seven 2bed/1bath units. The ground floor commercial suite is 4,926 RSF and is currently being offered for lease at \$35.00 psf NNN. The building is situated at the northeast corner of Chartres and Iberville Streets with 64.73' fronting Chartres Street and 69.5' fronting Iberville Street. Lease summaries and financial data available upon execution of a confidentiality agreement