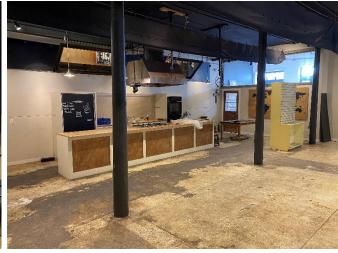

s +/- 21,250 SF of Gross Building Area of which +/-18,970 SF is net rentable area and +/-2,280 SF is common area. The residential unit mix consist of twelve 1bed/1bath units and Seven 2bed/1bath units. The ground floor commercial suite is 4,926 RSF and is currently being offered for lease at \$35.00 psf NNN. The building is situated at the northeast corner of Chartres and Iberville Streets with 64.73' fronting Chartres Street and 69.5' fronting Iberville Street. Lease summaries and financial data available upon execution of a confidentiality agreement

#### **CURRENT ZONING**

VCC-2; Vieux Carre' Commercial District

#### **FUTURE ZONING**

MU-HC; Mixed-Use Historic Commercial District

### **COMPELLING FRENCH QUARTER LOCATION**



# **PROPERTY** PHOTOS













# PROPERTY PHOTOS













### PROPERTY PHOTOS







#### SITE PLAN



## **1ST** FLOOR



# 2ND, 3RD, & 4TH FLOORS



#### ROOFTOP HALF FLOOR