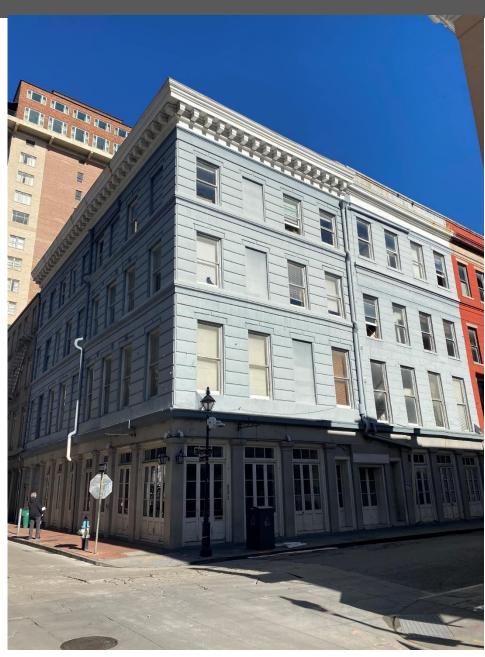

#### **DESCRIPTION:**

An extraordinary French Quarter opportunity! This 150+ year old historic four and one half story building includes, 20 units (1 ground floor commercial and 19 apartments, including 2 penthouse apartments each with their own private roof top patio) the elevator serviced commercial/residential building contains +/- 21,250 SF of Gross Building Area of which +/-18,970 SF is net rentable area and +/-2,280 SF is common area. The residential unit mix consist of twelve 1bed/1bath units and Seven 2bed/1bath units. The ground floor commercial suite is 4,926 RSF and is currently being offered for lease at \$35.00 psf NNN. The building is situated at the northeast corner of Chartres and Iberville Streets with 64.73' fronting Chartres Street and 69.5' fronting Iberville Street. Lease summaries and financial data available upon execution of a confidentiality agreement

# **PROPERTY** PHOTOS

# PROPERTY PHOTOS

### PROPERTY PHOTOS