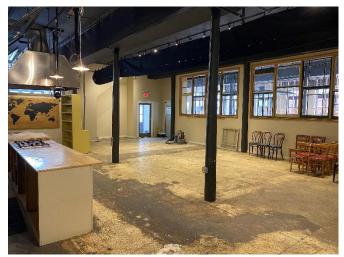

tains +/- 21,250 SF of Gross Building Area of which +/-18,970 SF is net rentable area and +/-2,280 SF is common area. The residential unit mix consist of twelve 1bed/1bath units and Seven 2bed/1bath units. The ground floor commercial suite is 4,926 RSF and is currently being offered for lease at \$35.00 psf NNN. The building is situated at the northeast corner of Chartres and Iberville Streets with 64.73' fronting Chartres Street and 69.5' fronting Iberville Street. Lease summaries and financial data available upon execution of a confidentiality agreement

#### **CURRENT ZONING**

VCC-2; Vieux Carre' Commercial District

#### **FUTURE ZONING**

MU-HC; Mixed-Use Historic Commercial District

### **COMPELLING FRENCH QUARTER LOCATION**



# **PROPERTY** PHOTOS













# PROPERTY PHOTOS













### PROPERTY PHOTOS







#### SITE PLAN



## **1ST** FLOOR



# 2ND, 3RD, & 4TH FLOORS



#### ROOFTOP HALF FLOOR