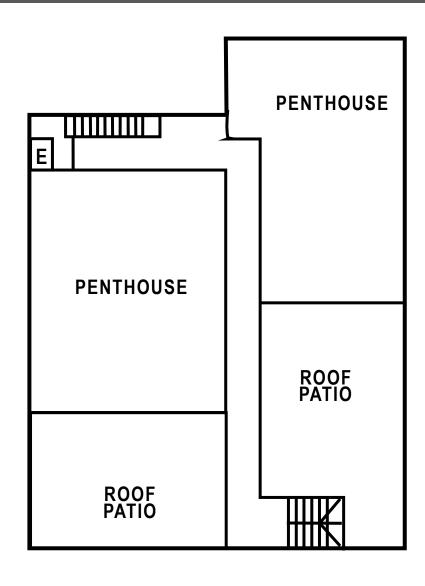

#### ROOFTOP HALF FLOOR

#### **DESCRIPTION:**

An extraordinary French Quarter opportunity! This 150+ year old historic four and one half story building includes, 20 units (1 ground floor commercial and 19 apartments, including 2 penthouse apartments each with their own private roof top patio) the elevator serviced commercial/residential building contains +/- 21,250 SF of Gross Building Area of which +/-18,970 SF is net rentable area and +/-2,280 SF is common area. The residential unit mix consist of twelve 1bed/1bath units and Seven 2bed/1bath units. The ground floor commercial suite is 4,926 RSF and is currently being offered for lease at \$35.00 psf NNN. The building is situated at the northeast corner of Chartres and Iberville Streets with 64.73' fronting Chartres Street and 69.5' fronting Iberville Street. Lease summaries and financial data available upon execution of a confidentiality agreement