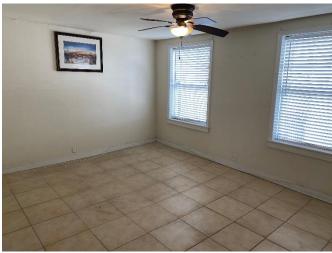

+/- 21,250 SF of Gross Building Area of which +/-18,970 SF is net rentable area and +/-2,280 SF is common area. The residential unit mix consist of twelve 1bed/1bath units and Seven 2bed/1bath units. The ground floor commercial suite is 4,926 RSF and is currently being offered for lease at \$35.00 psf NNN. The building is situated at the northeast corner of Chartres and Iberville Streets with 64.73' fronting Chartres Street and 69.5' fronting Iberville Street. Lease summaries and financial data available upon execution of a confidentiality agreement

#### **CURRENT ZONING**

VCC-2; Vieux Carre' Commercial District

#### **FUTURE ZONING**

MU-HC; Mixed-Use Historic Commercial District

### **COMPELLING FRENCH QUARTER LOCATION**



# **PROPERTY** PHOTOS













# PROPERTY PHOTOS













### PROPERTY PHOTOS







#### SITE PLAN



## **1ST** FLOOR



# 2ND, 3RD, & 4TH FLOORS



#### ROOFTOP HALF FLOOR