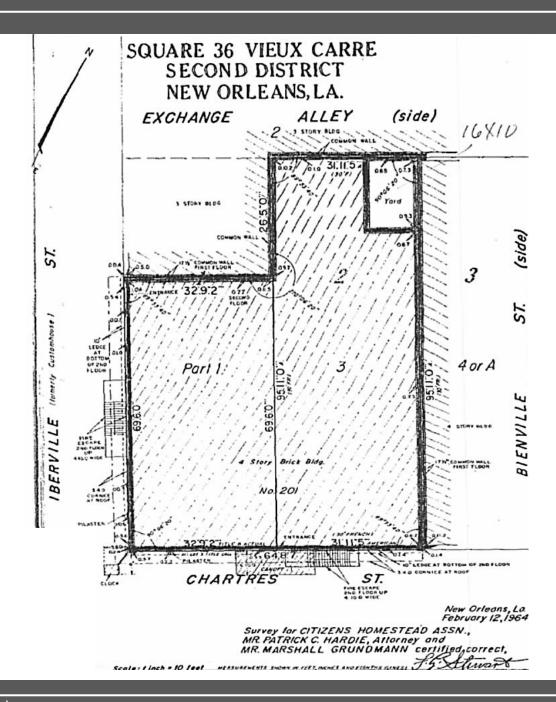

#### SITE PLAN

#### **DESCRIPTION:**

An extraordinary French Quarter opportunity! This 150+ year old historic four and one half story building includes, 20 units (1 ground floor commercial and 19 apartments, including 2 penthouse apartments each with their own private roof top patio) the elevator serviced commercial/residential building contains +/- 21,250 SF of Gross Building Area of which +/-18,970 SF is net rentable area and +/-2,280 SF is common area. The residential unit mix consist of twelve 1bed/1bath units and Seven 2bed/1bath units. The ground floor commercial suite is 4,926 RSF and is currently being offered for lease at \$35.00 psf NNN. The building is situated at the northeast corner of Chartres and Iberville Streets with 64.73' fronting Chartres Street and 69.5' fronting Iberville Street. Lease summaries and financial data available upon execution of a confidentiality agreement