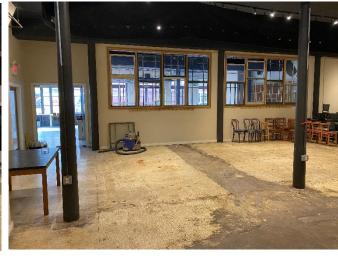

al/residential building contains +/- 21,250 SF of Gross Building Area of which +/-18,970 SF is net rentable area and +/-2,280 SF is common area. The residential unit mix consist of twelve 1bed/1bath units and Seven 2bed/1bath units. The ground floor commercial suite is 4,926 RSF and is currently being offered for lease at \$35.00 psf NNN. The building is situated at the northeast corner of Chartres and Iberville Streets with 64.73' fronting Chartres Street and 69.5' fronting Iberville Street. Lease summaries and financial data available upon execution of a confidentiality agreement

#### **CURRENT ZONING**

VCC-2; Vieux Carre' Commercial District

#### **FUTURE ZONING**

MU-HC; Mixed-Use Historic Commercial District

### **COMPELLING FRENCH QUARTER LOCATION**



# **PROPERTY** PHOTOS













# PROPERTY PHOTOS













### PROPERTY PHOTOS







#### SITE PLAN



## **1ST** FLOOR



# 2ND, 3RD, & 4TH FLOORS



#### ROOFTOP HALF FLOOR