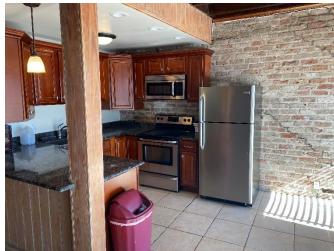

21,250 SF of Gross Building Area of which +/-18,970 SF is net rentable area and +/-2,280 SF is common area. The residential unit mix consist of twelve 1bed/1bath units and Seven 2bed/1bath units. The ground floor commercial suite is 4,926 RSF and is currently being offered for lease at \$35.00 psf NNN. The building is situated at the northeast corner of Chartres and Iberville Streets with 64.73' fronting Chartres Street and 69.5' fronting Iberville Street. Lease summaries and financial data available upon execution of a confidentiality agreement

#### **CURRENT ZONING**

VCC-2; Vieux Carre' Commercial District

#### **FUTURE ZONING**

MU-HC; Mixed-Use Historic Commercial District

### **COMPELLING FRENCH QUARTER LOCATION**



# **PROPERTY** PHOTOS













# PROPERTY PHOTOS













### PROPERTY PHOTOS







#### SITE PLAN



## **1ST** FLOOR



# 2ND, 3RD, & 4TH FLOORS



#### ROOFTOP HALF FLOOR