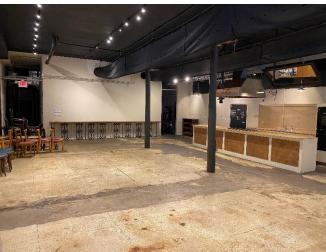

cial/residential building contains +/- 21,250 SF of Gross Building Area of which +/-18,970 SF is net rentable area and +/-2,280 SF is common area. The residential unit mix consist of twelve 1bed/1bath units and Seven 2bed/1bath units. The ground floor commercial suite is 4,926 RSF and is currently being offered for lease at \$35.00 psf NNN. The building is situated at the northeast corner of Chartres and Iberville Streets with 64.73' fronting Chartres Street and 69.5' fronting Iberville Street. Lease summaries and financial data available upon execution of a confidentiality agreement

#### **CURRENT ZONING**

VCC-2; Vieux Carre' Commercial District

#### **FUTURE ZONING**

MU-HC; Mixed-Use Historic Commercial District

### **COMPELLING FRENCH QUARTER LOCATION**



# **PROPERTY** PHOTOS













# PROPERTY PHOTOS













### PROPERTY PHOTOS







#### SITE PLAN



## **1ST** FLOOR



# 2ND, 3RD, & 4TH FLOORS



#### ROOFTOP HALF FLOOR