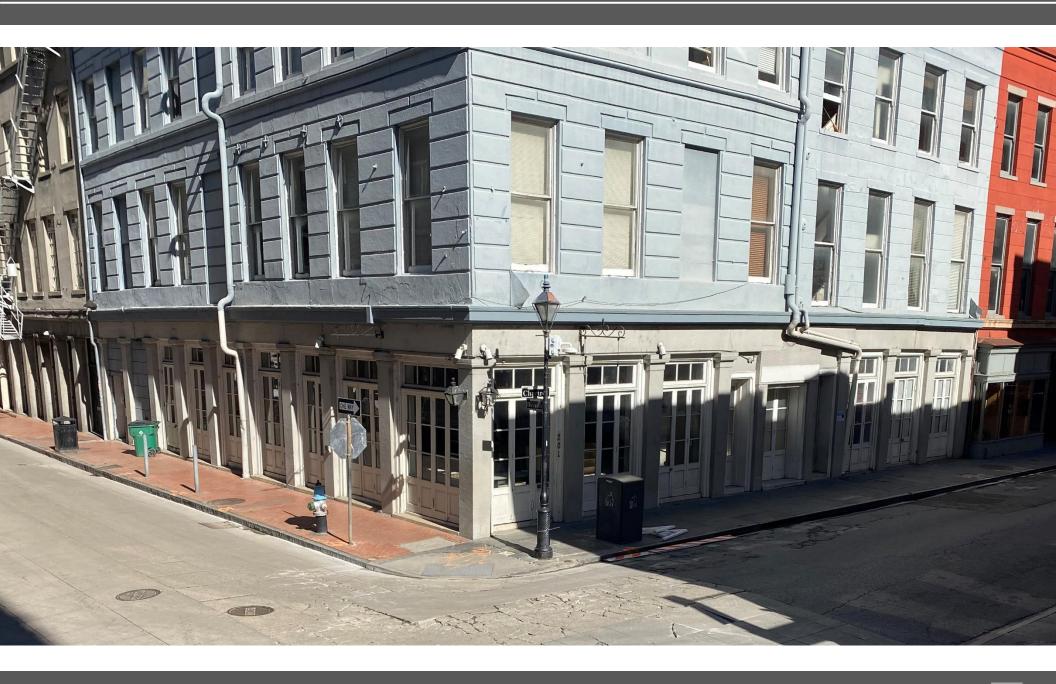

(past present, or future); size, square footage, condition, or quality of the land and improvements; presence or absence of contaminating substances (PCB's, asbestos, mold, etc.); compliance with laws and regulations (local, state, and federal); or, financial condition or business prospects of any tenant (tenants' intentions regarding continued occupancy, payment of rent, etc). A prospective purchaser must independently investigate and verify all of the information set forth in the Materials. A prospective purchaser is solely responsible for any and all costs and expenses incurred in reviewing the Materials and/or investigating and evaluating the Property.

By receiving the Materials you are agreeing to the Confidentiality and Disclaimer set forth herein.

### AN EXTRORDINARY OPPORTUNITY



#### **EXECUTIVE** SUMMARY



| - A |      |   |   | ^ | ^ |   |
|-----|------|---|---|---|---|---|
| Δ   | <br> | ĸ | - | • | • | • |
|     |      |   |   |   |   |   |

201 & 203 Chartres Street, New Orleans, Louisiana 70130

#### **DESCRIPTION:**

An extraordinary French Quarter opportunity! This 150+ year old historic four and one half story building includes, 20 units (1 ground floor commercial and 19 apartments, including 2 penthouse apartments each with their own private roof top patio) the elevator serviced commercial/residential building contains +/- 21,250 SF of Gross Building Area of which +/-18,970 SF is net rentable area and +/-2,280 SF is common area. The residential unit mix consist of twelve 1bed/1bath units and Seven 2bed/1bath units. The ground floor commercial suite is