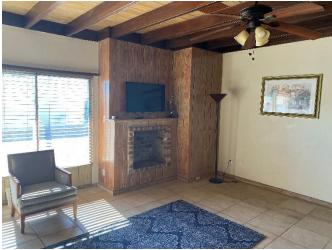

- 21,250 SF of Gross Building Area of which +/-18,970 SF is net rentable area and +/-2,280 SF is common area. The residential unit mix consist of twelve 1bed/1bath units and Seven 2bed/1bath units. The ground floor commercial suite is 4,926 RSF and is currently being offered for lease at \$35.00 psf NNN. The building is situated at the northeast corner of Chartres and Iberville Streets with 64.73' fronting Chartres Street and 69.5' fronting Iberville Street. Lease summaries and financial data available upon execution of a confidentiality agreement

#### **CURRENT ZONING**

VCC-2; Vieux Carre' Commercial District

#### **FUTURE ZONING**

MU-HC; Mixed-Use Historic Commercial District

### **COMPELLING FRENCH QUARTER LOCATION**



# **PROPERTY** PHOTOS













# PROPERTY PHOTOS













### PROPERTY PHOTOS







#### SITE PLAN



## **1ST** FLOOR



# 2ND, 3RD, & 4TH FLOORS



#### ROOFTOP HALF FLOOR