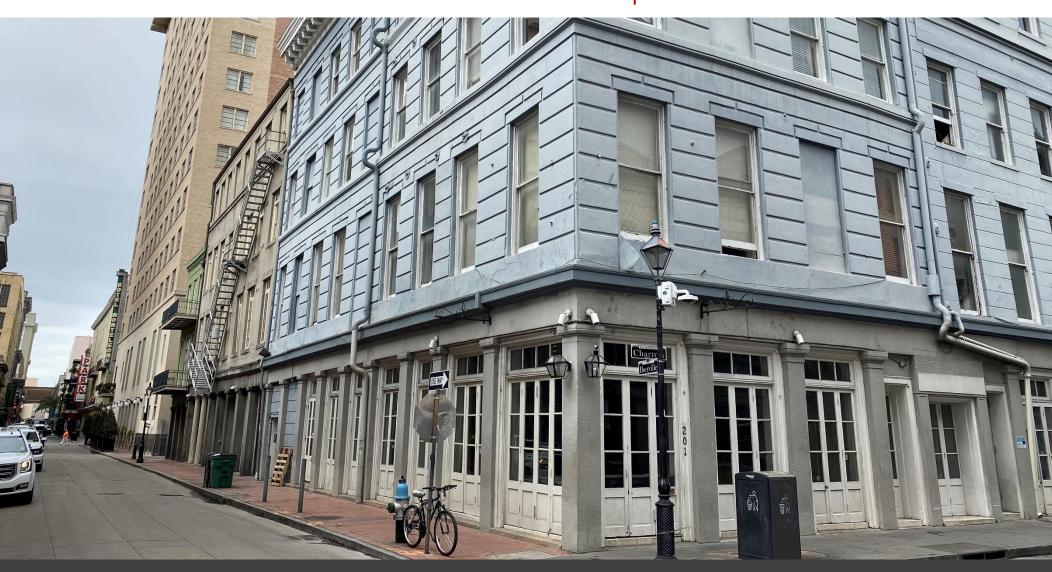

# **PROPERTY** PHOTOS

#### **DESCRIPTION:**

An extraordinary French Quarter opportunity! This 150+ year old historic four and one half story building includes, 20 units (1 ground floor commercial and 19 apartments, including 2 penthouse apartments each with their own private roof top patio) the elevator serviced commercial/residential building contains +/- 21,250 SF of Gross Building Area of which +/-18,970 SF is net rentable area and +/-2,280 SF is common area. The residential unit mix consist of twelve 1bed/1bath units and Seven 2bed/1bath units. The ground floor commercial suite is 4,926 RSF and is currently being offered for lease at \$35.00 psf NNN. The building is situated at the northeast corner of Chartres and Iberville Streets with 64.73' fronting Chartres Street and 69.5' fronting Iberville Street. Lease summaries and financial data available upon execution of a confidentiality agreement