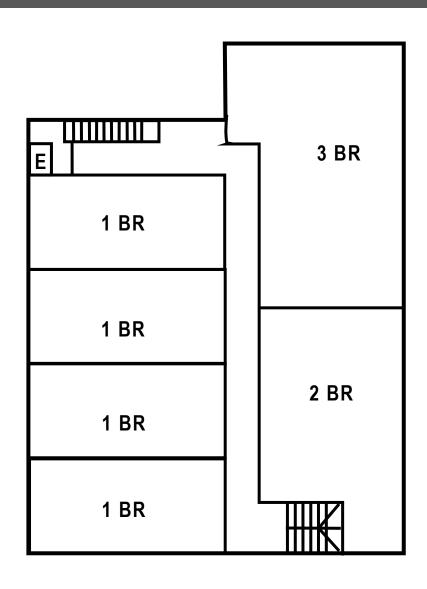

# 2ND, 3RD, & 4TH FLOORS

#### **DESCRIPTION:**

An extraordinary French Quarter opportunity! This 150+ year old historic four and one half story building includes, 20 units (1 ground floor commercial and 19 apartments, including 2 penthouse apartments each with their own private roof top patio) the elevator serviced commercial/residential building contains +/- 21,250 SF of Gross Building Area of which +/-18,970 SF is net rentable area and +/-2,280 SF is common area. The residential unit mix consist of twelve 1bed/1bath units and Seven 2bed/1bath units. The ground floor commercial suite is 4,926 RSF and is currently being offered for lease at \$35.00 psf NNN. The building is situated at the northeast corner of Chartres and Iberville Streets with 64.73' fronting Chartres Street and 69.5' fronting Iberville Street. Lease summaries and financial data available upon execution of a confidentiality agreement