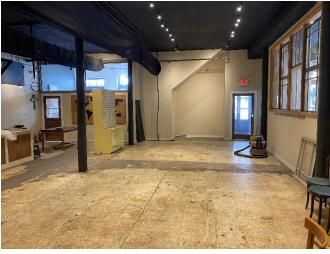

ins +/- 21,250 SF of Gross Building Area of which +/-18,970 SF is net rentable area and +/-2,280 SF is common area. The residential unit mix consist of twelve 1bed/1bath units and Seven 2bed/1bath units. The ground floor commercial suite is 4,926 RSF and is currently being offered for lease at \$35.00 psf NNN. The building is situated at the northeast corner of Chartres and Iberville Streets with 64.73' fronting Chartres Street and 69.5' fronting Iberville Street. Lease summaries and financial data available upon execution of a confidentiality agreement

#### **CURRENT ZONING**

VCC-2; Vieux Carre' Commercial District

#### **FUTURE ZONING**

MU-HC; Mixed-Use Historic Commercial District

### **COMPELLING FRENCH QUARTER LOCATION**



# **PROPERTY** PHOTOS













# PROPERTY PHOTOS













### PROPERTY PHOTOS







#### SITE PLAN



## **1ST** FLOOR



# 2ND, 3RD, & 4TH FLOORS



#### ROOFTOP HALF FLOOR