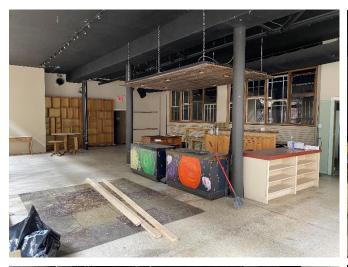

ercial/residential building contains +/- 21,250 SF of Gross Building Area of which +/-18,970 SF is net rentable area and +/-2,280 SF is common area. The residential unit mix consist of twelve 1bed/1bath units and Seven 2bed/1bath units. The ground floor commercial suite is 4,926 RSF and is currently being offered for lease at \$35.00 psf NNN. The building is situated at the northeast corner of Chartres and Iberville Streets with 64.73' fronting Chartres Street and 69.5' fronting Iberville Street. Lease summaries and financial data available upon execution of a confidentiality agreement

#### **CURRENT ZONING**

VCC-2; Vieux Carre' Commercial District

#### **FUTURE ZONING**

MU-HC; Mixed-Use Historic Commercial District

### **COMPELLING FRENCH QUARTER LOCATION**



# **PROPERTY** PHOTOS













# PROPERTY PHOTOS













### PROPERTY PHOTOS







#### SITE PLAN



## **1ST** FLOOR



# 2ND, 3RD, & 4TH FLOORS



#### ROOFTOP HALF FLOOR