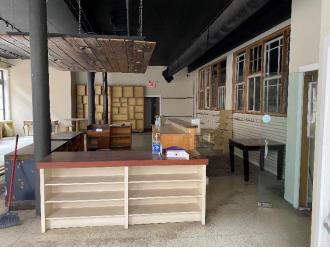

/residential building contains +/- 21,250 SF of Gross Building Area of which +/-18,970 SF is net rentable area and +/-2,280 SF is common area. The residential unit mix consist of twelve 1bed/1bath units and Seven 2bed/1bath units. The ground floor commercial suite is 4,926 RSF and is currently being offered for lease at \$35.00 psf NNN. The building is situated at the northeast corner of Chartres and Iberville Streets with 64.73' fronting Chartres Street and 69.5' fronting Iberville Street. Lease summaries and financial data available upon execution of a confidentiality agreement

#### **CURRENT ZONING**

VCC-2; Vieux Carre' Commercial District

#### **FUTURE ZONING**

MU-HC; Mixed-Use Historic Commercial District

### **COMPELLING FRENCH QUARTER LOCATION**



# **PROPERTY** PHOTOS













# PROPERTY PHOTOS













### PROPERTY PHOTOS







#### SITE PLAN



## **1ST** FLOOR



# 2ND, 3RD, & 4TH FLOORS



#### ROOFTOP HALF FLOOR