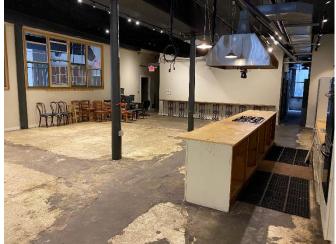

esidential building contains +/- 21,250 SF of Gross Building Area of which +/-18,970 SF is net rentable area and +/-2,280 SF is common area. The residential unit mix consist of twelve 1bed/1bath units and Seven 2bed/1bath units. The ground floor commercial suite is 4,926 RSF and is currently being offered for lease at \$35.00 psf NNN. The building is situated at the northeast corner of Chartres and Iberville Streets with 64.73' fronting Chartres Street and 69.5' fronting Iberville Street. Lease summaries and financial data available upon execution of a confidentiality agreement

#### **CURRENT ZONING**

VCC-2; Vieux Carre' Commercial District

#### **FUTURE ZONING**

MU-HC; Mixed-Use Historic Commercial District

### **COMPELLING FRENCH QUARTER LOCATION**



# **PROPERTY** PHOTOS













# PROPERTY PHOTOS













### PROPERTY PHOTOS







#### SITE PLAN



## **1ST** FLOOR



# 2ND, 3RD, & 4TH FLOORS



#### ROOFTOP HALF FLOOR