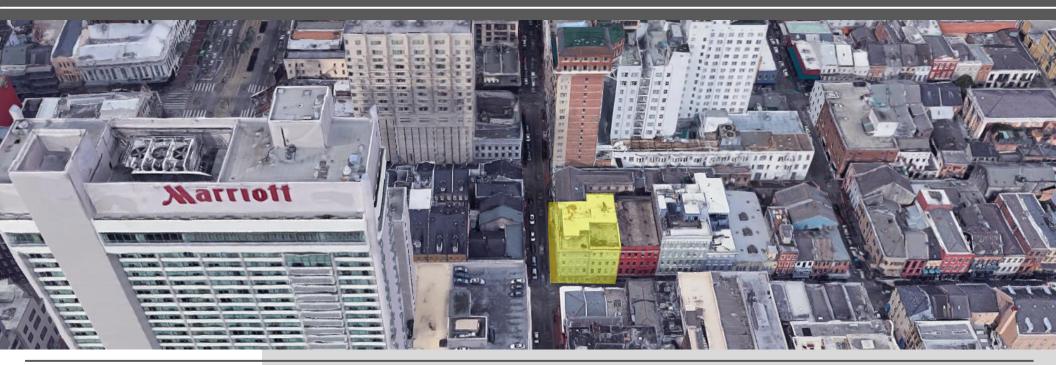

#### SITE PLAN

#### **DESCRIPTION:**

An extraordinary French Quarter opportunity! This 150+ year old historic four and one half story building includes, 20 units (1 ground floor commercial and 19 apartments, including 2 penthouse apartments each with their own private roof top patio) the elevator serviced commercial/residential building contains +/- 21,250 SF of Gross Building Area of which +/-18,970 SF is net rentable area and +/-2,280 SF is common area. The residential unit mix consist of twelve 1bed/1bath units and Seven 2bed/1bath units. The ground floor commercial suite is 4,926 RSF and is currently being offered for lease at \$35.00 psf NNN. The building is situated at the northeast corner of Chartres and Iberville Streets with 64.73' fronting Chartres Street and 69.5' fronting Iberville Street. Lease summaries and financial data available upon execution of a confidentiality agreement