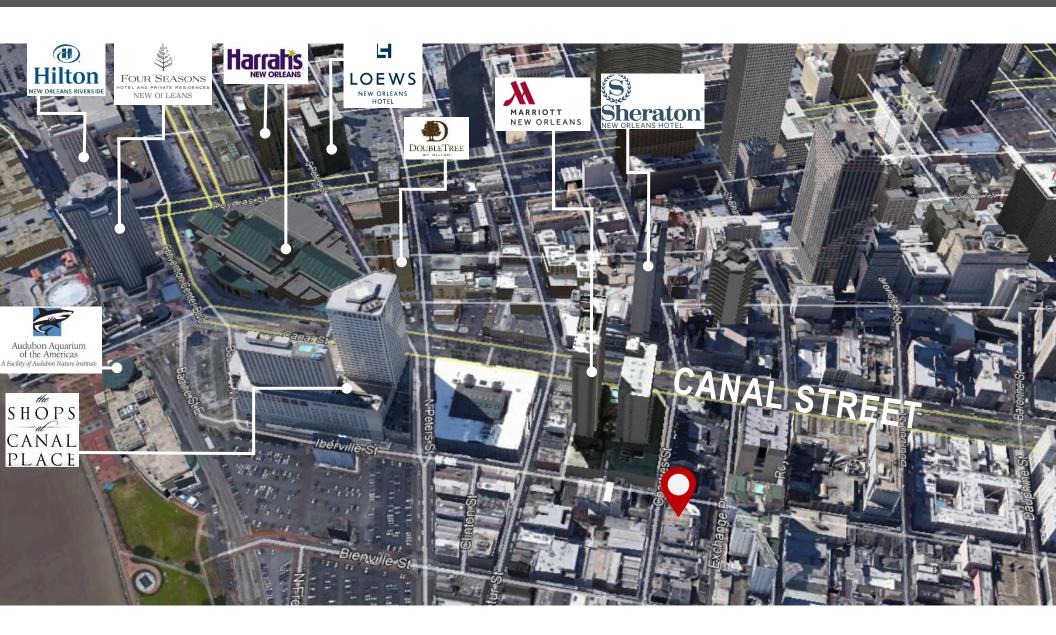

he elevator serviced commercial/residential building contains +/- 21,250 SF of Gross Building Area of which +/-18,970 SF is net rentable area and +/-2,280 SF is common area. The residential unit mix consist of twelve 1bed/1bath units and Seven 2bed/1bath units. The ground floor commercial suite is 4,926 RSF and is currently being offered for lease at \$35.00 psf NNN. The building is situated at the northeast corner of Chartres and Iberville Streets with 64.73' fronting Chartres Street and 69.5' fronting Iberville Street. Lease summaries and financial data available upon execution of a confidentiality agreement

#### **CURRENT ZONING**

VCC-2; Vieux Carre' Commercial District

#### **FUTURE ZONING**

MU-HC; Mixed-Use Historic Commercial District

### **COMPELLING FRENCH QUARTER LOCATION**



# **PROPERTY** PHOTOS













# PROPERTY PHOTOS













### PROPERTY PHOTOS







#### SITE PLAN



## **1ST** FLOOR



# 2ND, 3RD, & 4TH FLOORS



#### ROOFTOP HALF FLOOR