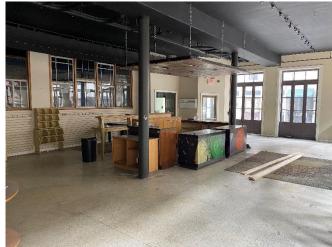

idential building contains +/- 21,250 SF of Gross Building Area of which +/-18,970 SF is net rentable area and +/-2,280 SF is common area. The residential unit mix consist of twelve 1bed/1bath units and Seven 2bed/1bath units. The ground floor commercial suite is 4,926 RSF and is currently being offered for lease at \$35.00 psf NNN. The building is situated at the northeast corner of Chartres and Iberville Streets with 64.73' fronting Chartres Street and 69.5' fronting Iberville Street. Lease summaries and financial data available upon execution of a confidentiality agreement

#### **CURRENT ZONING**

VCC-2; Vieux Carre' Commercial District

#### **FUTURE ZONING**

MU-HC; Mixed-Use Historic Commercial District

### **COMPELLING FRENCH QUARTER LOCATION**



# **PROPERTY** PHOTOS













# PROPERTY PHOTOS













### PROPERTY PHOTOS







#### SITE PLAN



## **1ST** FLOOR



# 2ND, 3RD, & 4TH FLOORS



#### ROOFTOP HALF FLOOR