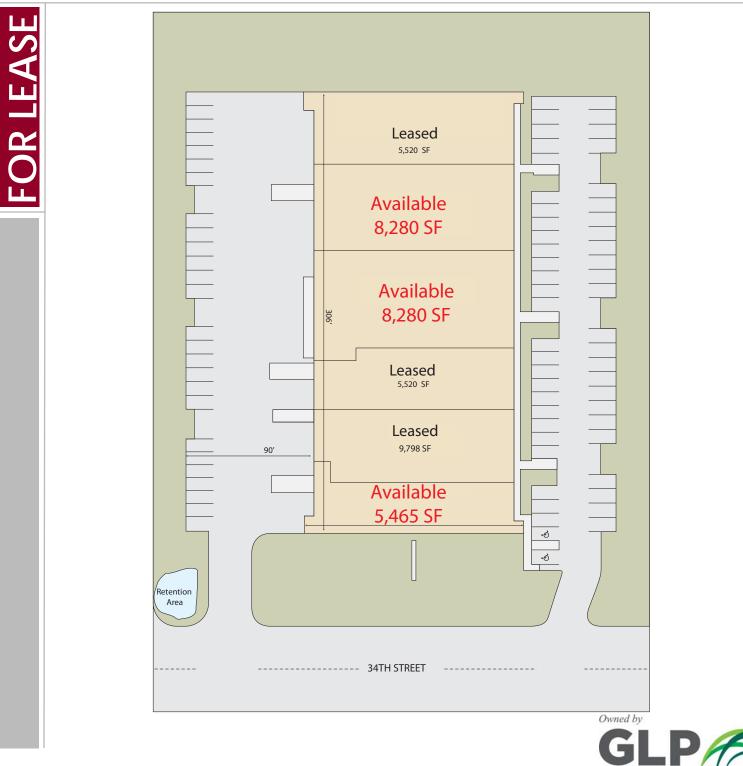

# 33rd Street Industrial Center #5

4187-4213 SW 34th Street

Orlando, FL 32811

| FEATURES:                                                                                                        |                                                                                                                                                                        |                                                                                                                                                                                                                                                                                                                                                                                                                                                                                                                                                                                                                                                                                                                                                                                                                                                                                                                                                                                                                                                                                                                                                                                                                                                                                                                                                                                                                                                                                                                                                                                                                                                                                                                                                                                                                                                                                                                                                                                                                                                                                                                                |
|------------------------------------------------------------------------------------------------------------------|------------------------------------------------------------------------------------------------------------------------------------------------------------------------|--------------------------------------------------------------------------------------------------------------------------------------------------------------------------------------------------------------------------------------------------------------------------------------------------------------------------------------------------------------------------------------------------------------------------------------------------------------------------------------------------------------------------------------------------------------------------------------------------------------------------------------------------------------------------------------------------------------------------------------------------------------------------------------------------------------------------------------------------------------------------------------------------------------------------------------------------------------------------------------------------------------------------------------------------------------------------------------------------------------------------------------------------------------------------------------------------------------------------------------------------------------------------------------------------------------------------------------------------------------------------------------------------------------------------------------------------------------------------------------------------------------------------------------------------------------------------------------------------------------------------------------------------------------------------------------------------------------------------------------------------------------------------------------------------------------------------------------------------------------------------------------------------------------------------------------------------------------------------------------------------------------------------------------------------------------------------------------------------------------------------------|
| <ul> <li>Total Size:</li> <li>Availability:<br/><u>Suite</u> Size<br/>4187 5,465<br/>4205* 8,280     </li> </ul> | 22' ±<br>40'W x 34'D ±<br>140' ±<br>Concrete Tilt Wall<br>90' ±<br>Yes<br>Up to 1.21/1,000 SF<br>1981<br>Roof mounted package<br>units for office cooling /<br>heating | Elver Molina St. of the state o |
|                                                                                                                  |                                                                                                                                                                        | Owned by                                                                                                                                                                                                                                                                                                                                                                                                                                                                                                                                                                                                                                                                                                                                                                                                                                                                                                                                                                                                                                                                                                                                                                                                                                                                                                                                                                                                                                                                                                                                                                                                                                                                                                                                                                                                                                                                                                                                                                                                                                                                                                                       |