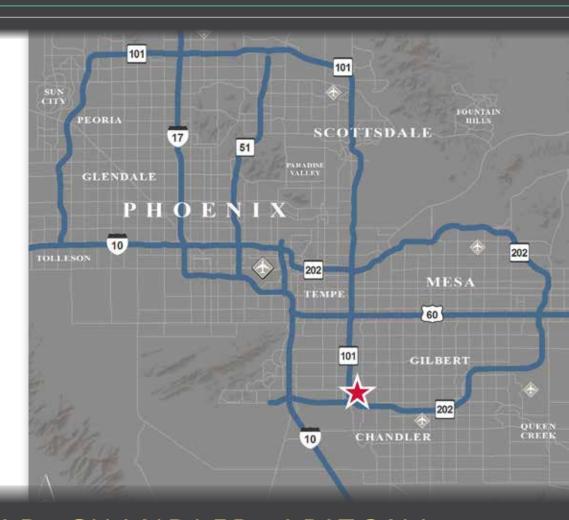

### LOCATION FEATURES

- Close proximity to Loop 101 and Loop 202
- Prominent visibility on Frye Road
- Abundant retail within a 5-mile radius
- 6:1000 parking ratio
- 20 minutes to Phoenix Sky Harbor International Airport
- 15 minutes to Phoenix Mesa-Gateway Airport
- Minutes from Chandler Fashion Center offering over 240 shops and restaurant amenities

- Hotels within one mile of project include: Hilton, Marriott, Hampton and Homewood
- Over 5 million square feet of retail and restaurant space within a 5-mile radius
- Ideal corporate office environment
- Signalized Intersection