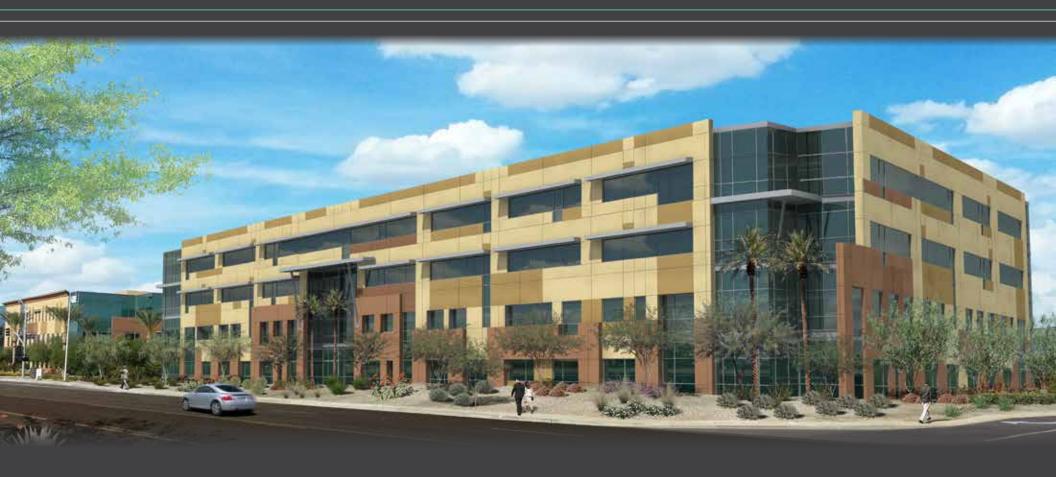

### PHASE II

CLASS A - BUILD TO SUIT - ±183,000 SF

# CLASS A - BUILD TO SUIT - ±183,000 SF

#### **BUILDING FEATURES**

- Planned 4-story,  $\pm 183,000$  SF Class A Office Building
- Deliverable in 14 months City of Chandler approvals in place
- Large efficient floor plates
- Campus style setting