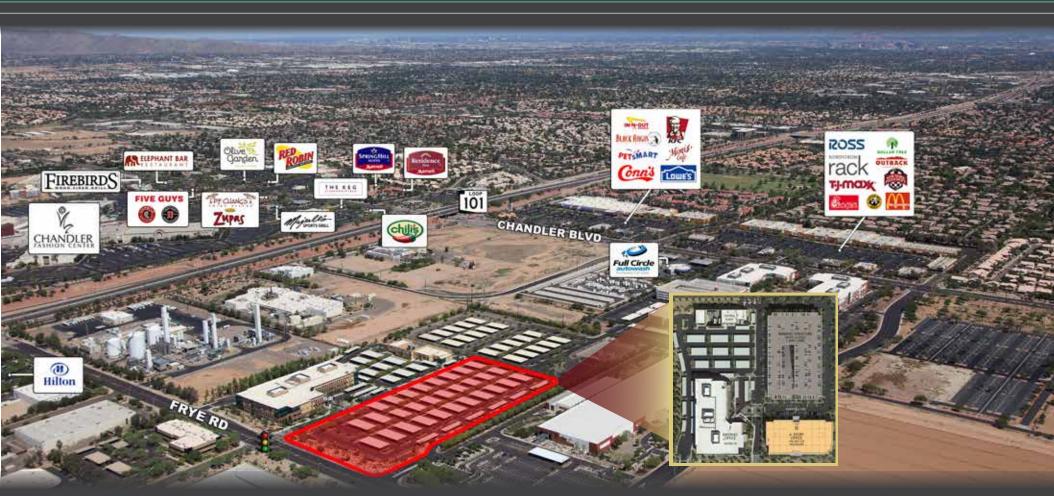

### LOCATION FEATURES

- Close proximity to Loop 101 and Loop 202
- Prominent visibility on Frye Road
- Abundant retail within a 5-mile radius
- 6:1000 parking ratio
- 20 minutes to Phoenix Sky Harbor International Airport
- 15 minutes to Phoenix Mesa-Gateway Airport
- Minutes from Chandler Fashion Center offering over 240 shops and restaurant amenities

- Hotels within one mile of project include: Hilton, Marriott, Hampton and Homewood
- Over 5 million square feet of retail and restaurant space within a 5-mile radius
- Ideal corporate office environment
- Signalized Intersection