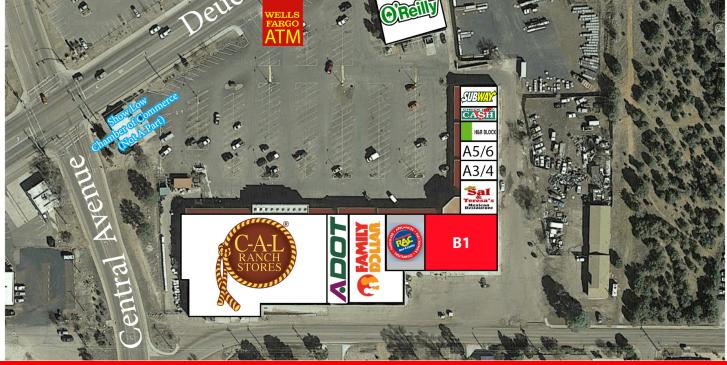

#### **PROPERTY HIGHLIGHTS**

- Zoning C-2, General Commercial
- Demographic Study performed by the City of Show Low indicates approximately 83,000 people who live and shop within a 50-mile radius (trade area).
- Prime Building Signage on Tower
- Monument signage