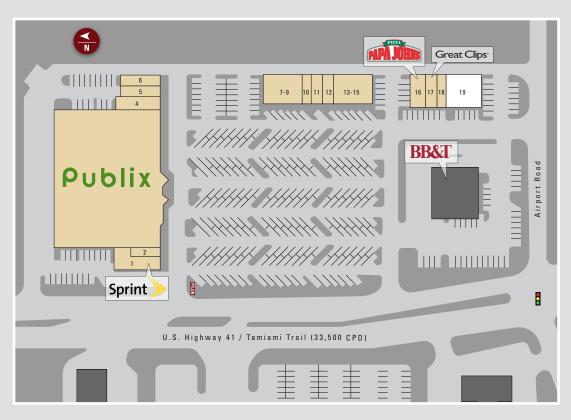

## SITE PLAN

| STE   | TENANT                    | SIZE   |
|-------|---------------------------|--------|
|       | Publix                    | 44,271 |
| 1     | Sprint                    | 2,400  |
| 2     | Harbor Smokes             | 800    |
| 4     | True Blue Pool Supply     | 1,600  |
| 5     | New China                 | 1,400  |
| 6     | Comet Dry Cleaners        | 1,400  |
| 7-9   | Physicians Healthcare     | 3,500  |
| 10    | Los Angeles Nails         | 750    |
| 11    | Stars Jewelry             | 1,000  |
| 12    | Federal Health Clinic     | 1,000  |
| 13-15 | Suncoast Credit Union     | 3,250  |
| 16    | Papa John's Pizza         | 1,200  |
| 17    | Great Clips               | 990    |
| 18    | FL Medical Hearing Center | 776    |
| 19    | AVAILABLE                 | 3,034  |
| TOTAL |                           | 67,371 |
|       |                           |        |