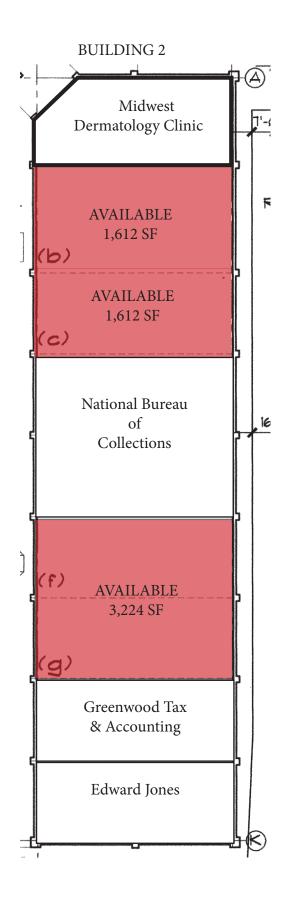

## **PROPERTY OVERVIEW**

Cherry Center is a neighborhood retail and office park located just off the NW corner of Reno Ave and N Douglas Blvd in Midwest City, OK. The property sits just south of Crest Grocery Store, one of the state's premier grocery stores. Current tenants include: Edward Jones, Greenwood Tax & Accounting, Stevens & Dillinger Physical Therapy, ect.

## **PROPERTY DETAILS**

| Available SF  | 9,672 SF  |
|---------------|-----------|
| Lease Rate    | \$10/SF   |
| Building Size | 14,596 SF |