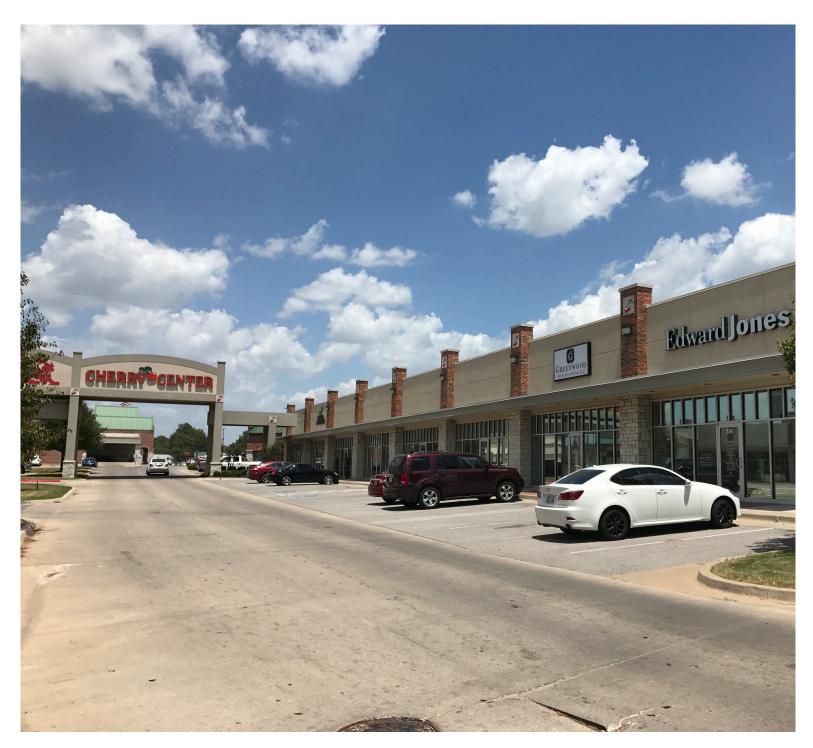

## **PROPERTY OVERVIEW**

Cherry Center is a neighborhood retail and office park located just off the NW corner of Reno Ave and N Douglas Blvd in Midwest City, OK. The property sits just south of Crest Grocery Store, one of the state's premier grocery stores. Current tenants include: Edward Jones, Greenwood Tax & Accounting, Stevens & Dillinger Physical Therapy, ect.

## **PROPERTY HIGHLIGHTS**

Located off the NW corner of Reno Ave and N Douglas Blvd

Over 60,054 people with avg HH incomes of \$57,847 within 3 miles

Cherry Center | FOR LEASE 8855 E Reno, Midwest City, OK