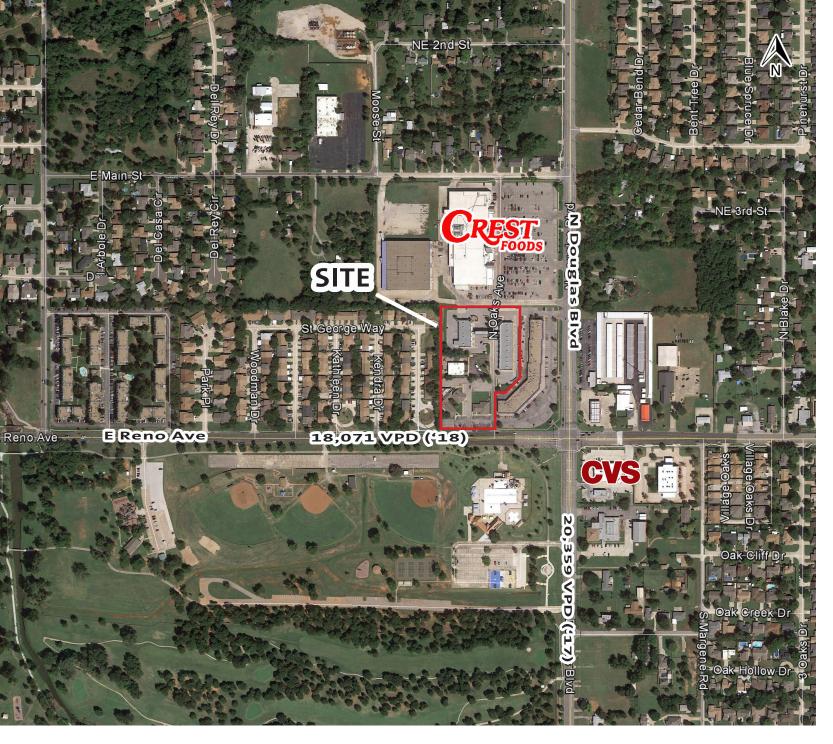

## **PROPERTY OVERVIEW**

Cherry Center is a neighborhood retail and office park located just off the NW corner of Reno Ave and N Douglas Blvd in Midwest City, OK. The property sits just south of Crest Grocery Store, one of the state's premier grocery stores. Current tenants include: Edward Jones, Greenwood Tax & Accounting, Stevens & Dillinger Physical Therapy, ect.

## **PROPERTY HIGHLIGHTS**

Located off the NW corner of Reno Ave and N Douglas Blvd

Over 60,054 people with avg HH incomes of \$57,847 within 3 miles

Cherry Center | FOR LEASE 8855 E Reno, Midwest City, OK