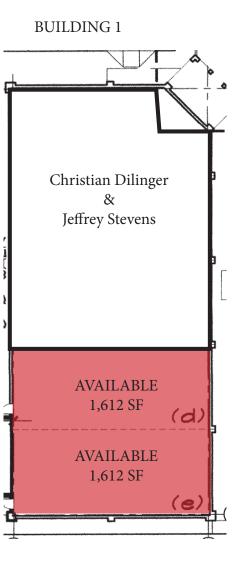

## **PROPERTY DETAILS**

| Available SF  | 9,672 SF  |
|---------------|-----------|
| Lease Rate    | \$10/SF   |
| Building Size | 14,596 SF |