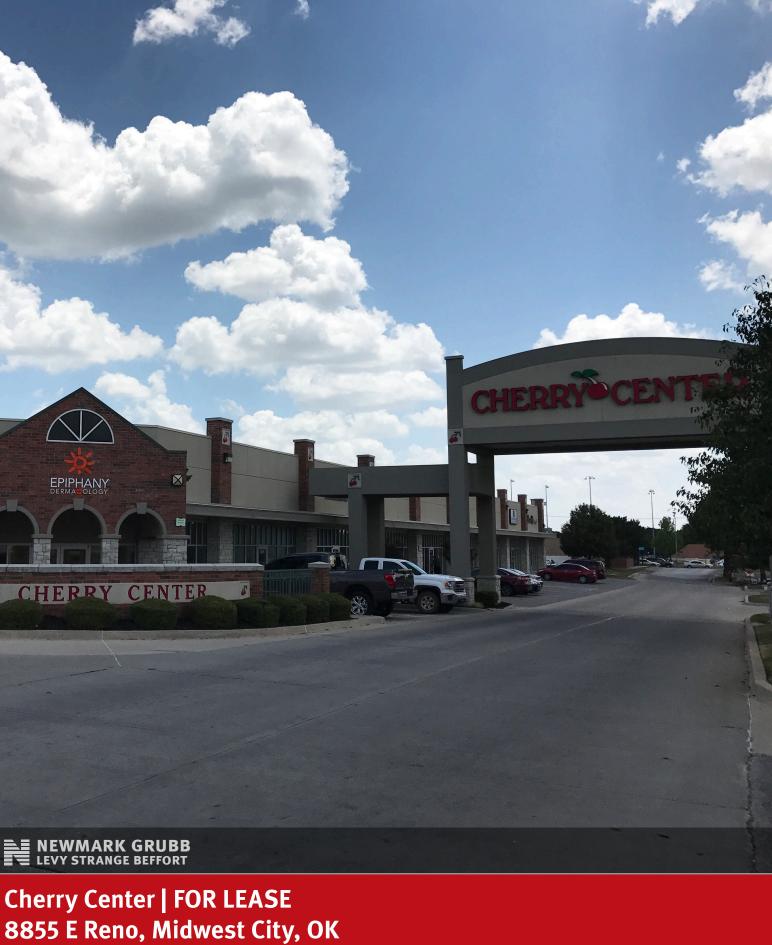

## **PROPERTY OVERVIEW**

Cherry Center is a neighborhood retail and office park located just off the NW corner of Reno Ave and N Douglas Blvd in Midwest City, OK. The property sits just south of Crest Grocery Store, one of the state's premier grocery stores. Current tenants include: Edward Jones, Greenwood Tax & Accounting, Stevens & Dillinger Physical Therapy, ect.

Danny Ojeda

**Cherry Center | FOR LEASE** 

**NEWMARK GRUBB** LEVY STRANGE BEFFORT

Michael Rapella mrapella@newmarklsb.com