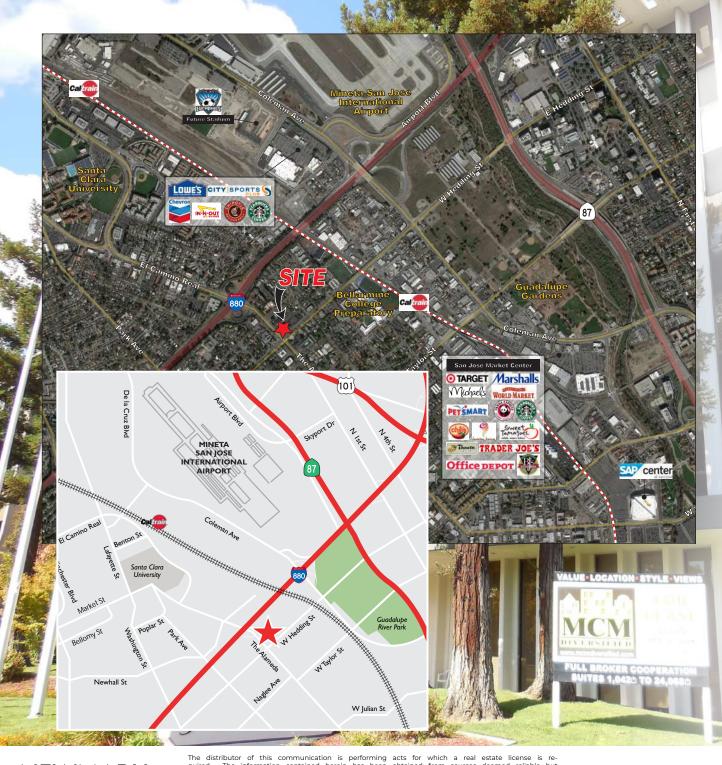

## THE ALAMEDA

### Available for Lease

Suite 100  $\pm 6,937 \text{ rsf}$ Suite 200  $\pm 2,769 \text{ rsf}$ Suite 530  $\pm 1,044 \text{ rsf}$ Suite 600  $\pm 1,904 \text{ rsf}$ Suite 620  $\pm 1,029 \text{ rsf}$ 

- Monument Signage Available
- Building Completely Renovated
- Great Windowline
- 3/1,000 Parking Ratio
- Excellent I-880 Access
- Minutes to Downtown San Jose and Mineta Airport
- Walking Distance to Caltrain
  College Station

### Geri Wong

gwong@ngkf.com 408.987.4134 CA RE License #01142432











# THE ALAMEDA

Aerial & Location Map

## Geri Wong

gwong@ngkf.com 408.987.4134 CA RE License #01142432

**NEWMARK** 

The distributor of this communication is performing acts for which a real estate license is required. The information contained herein has been obtained from sources deemed reliable but has not been verified and no guarantee, warranty or representation, either express or implied, is made with respect to such information. Terms of sale or lease and availability are subject to change or withdrawal without notice. 3055 Olin Avenue, Suite 2200, San Jose, CA 9512 | 18-0214 | 11/20