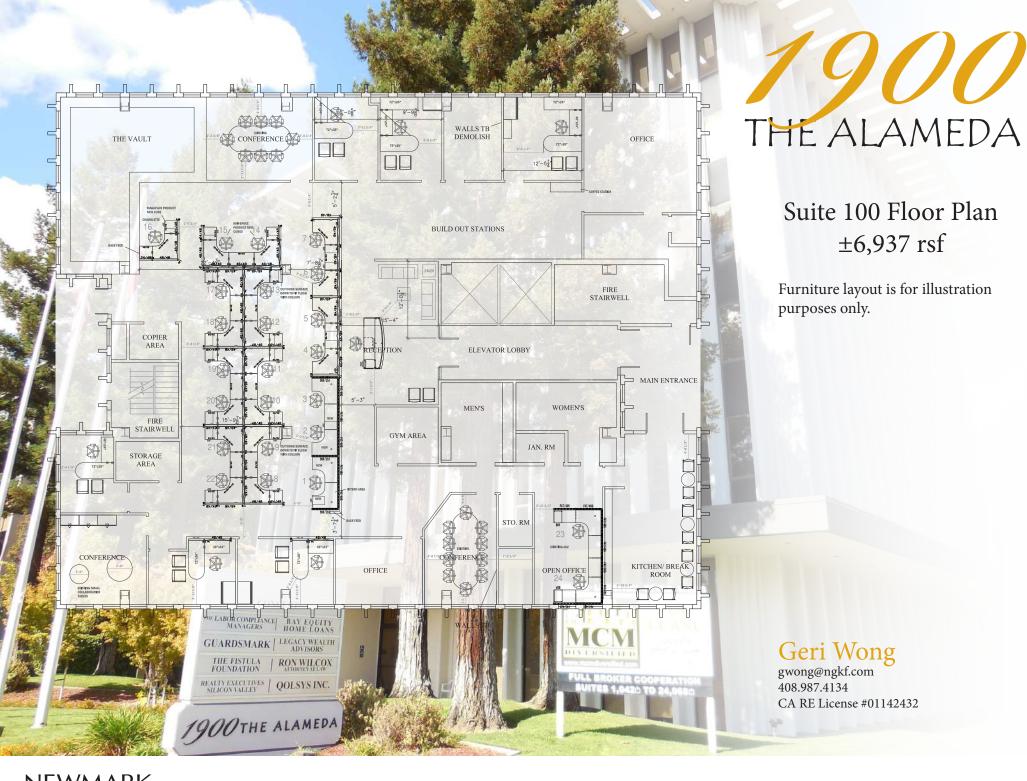

### Available for Lease

Suite 100  $\pm 6,937 \text{ rsf}$ Suite 200  $\pm 2,769 \text{ rsf}$ Suite 530  $\pm 1,044 \text{ rsf}$ Suite 600  $\pm 1,904 \text{ rsf}$ Suite 620  $\pm 1,029 \text{ rsf}$ 

- Monument Signage Available
- Building Completely Renovated
- Great Windowline
- 3/1,000 Parking Ratio
- Excellent I-880 Access
- Minutes to Downtown San Jose and Mineta Airport
- Walking Distance to Caltrain
  College Station