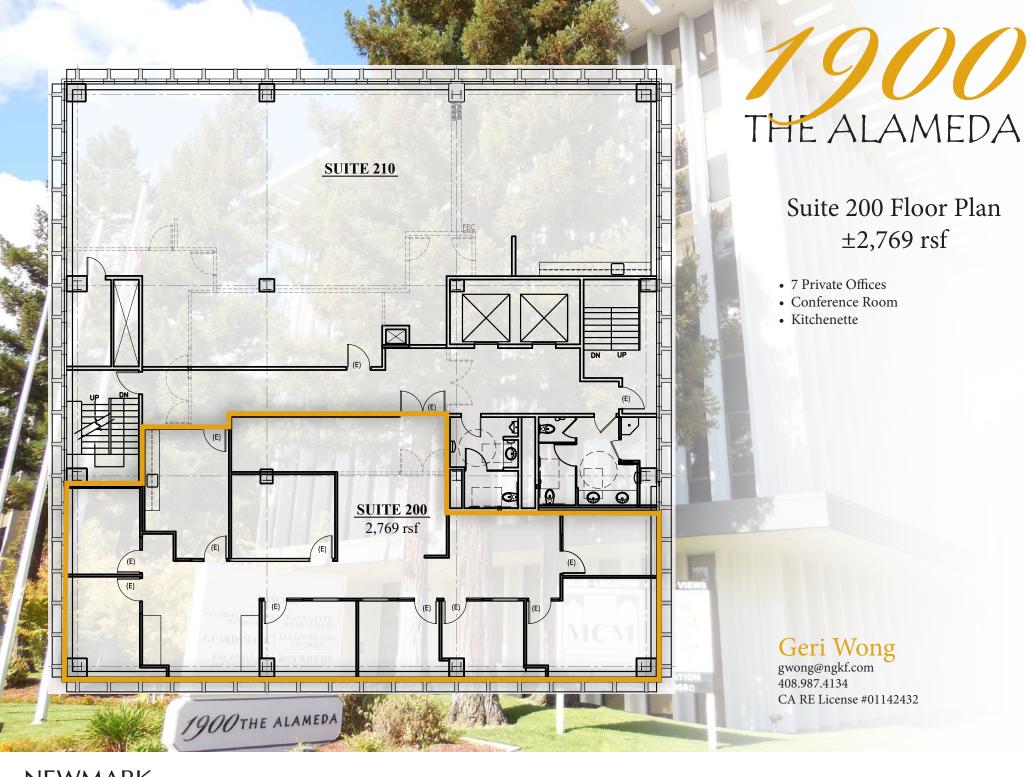

### Available for Lease

Suite 100  $\pm 6,937 \text{ rsf}$ Suite 200  $\pm 2,769 \text{ rsf}$ Suite 530  $\pm 1,044 \text{ rsf}$ Suite 600  $\pm 1,904 \text{ rsf}$ Suite 620  $\pm 1,029 \text{ rsf}$ 

- Monument Signage Available
- Building Completely Renovated
- Great Windowline
- 3/1,000 Parking Ratio
- Excellent I-880 Access
- Minutes to Downtown San Jose and Mineta Airport
- Walking Distance to Caltrain
  College Station