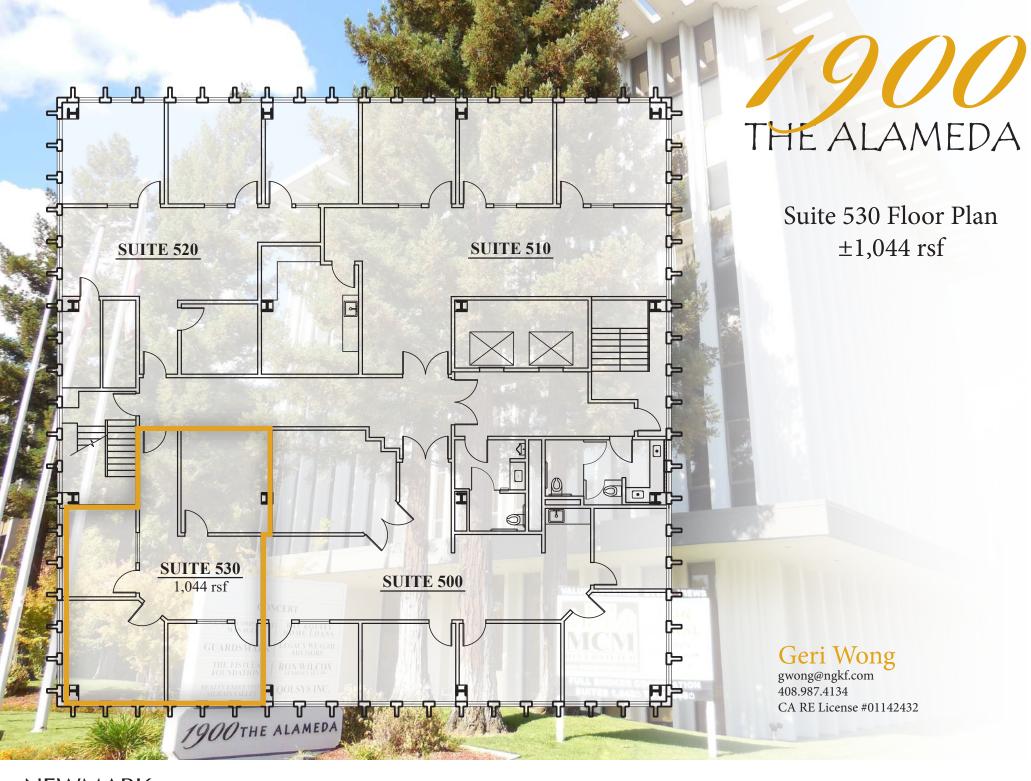

### Available for Lease

Suite 100  $\pm 6,937 \text{ rsf}$ Suite 200  $\pm 2,769 \text{ rsf}$ Suite 530  $\pm 1,044 \text{ rsf}$ Suite 600  $\pm 1,904 \text{ rsf}$ Suite 620  $\pm 1,029 \text{ rsf}$ 

- Monument Signage Available
- Building Completely Renovated
- Great Windowline
- 3/1,000 Parking Ratio
- Excellent I-880 Access
- Minutes to Downtown San Jose and Mineta Airport
- Walking Distance to Caltrain
  College Station