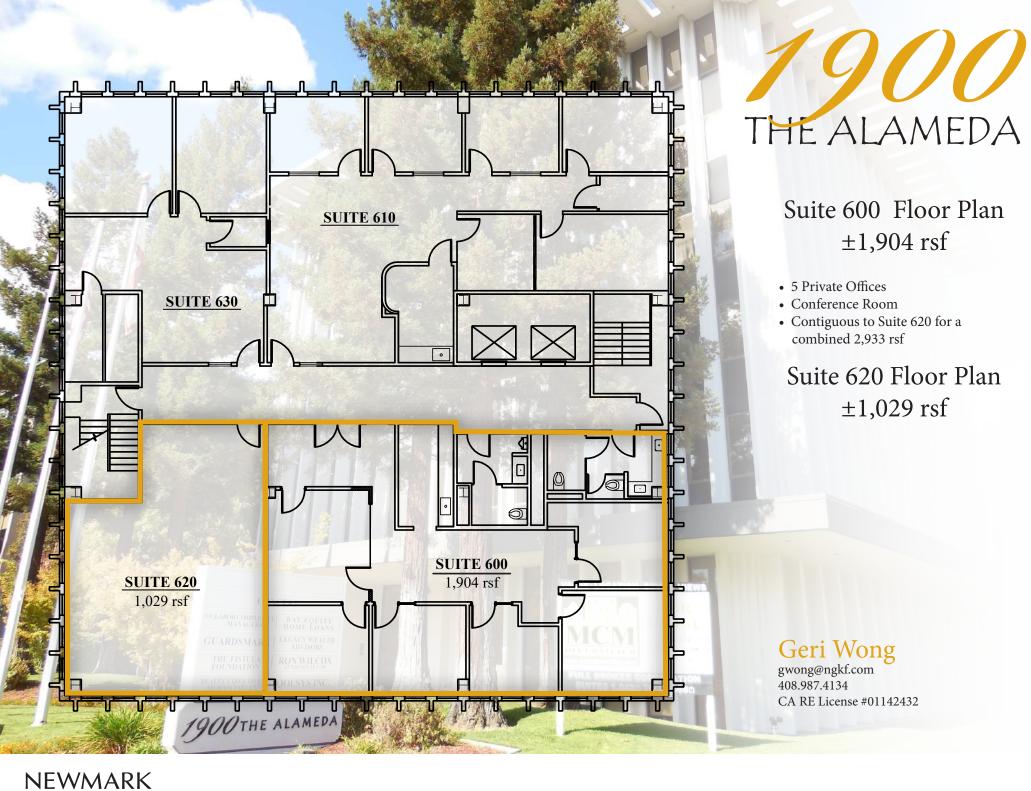

### Available for Lease

Suite 100  $\pm 6,937 \text{ rsf}$ Suite 200  $\pm 2,769 \text{ rsf}$ Suite 530  $\pm 1,044 \text{ rsf}$ Suite 600  $\pm 1,904 \text{ rsf}$ Suite 620  $\pm 1,029 \text{ rsf}$ 

- Monument Signage Available
- Building Completely Renovated
- Great Windowline
- 3/1,000 Parking Ratio
- Excellent I-880 Access
- Minutes to Downtown San Jose and Mineta Airport
- Walking Distance to Caltrain
  College Station