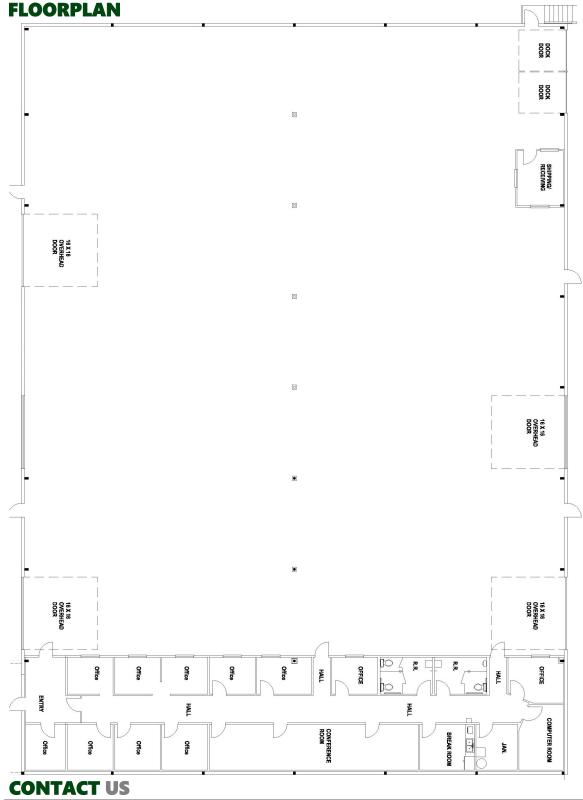

#### **PROPERTY FEATURES**

- ⇒ 1.162 Acres Zoned I-1 (Light Industrial)
- ⇒ 19,800 SF Warehouse (165' x 120')
- ⇒ 2 Docks & 4 Drive-In Doors (16'x16')
- $\Rightarrow$  3,120 SF Office
- ⇒ Heated and Sprinkled
- ⇒ 22' Clear Height | 60' x 25' Columns
- ⇒ Potential Ground Storage Available
- ⇒ For Lease: \$6.00/SF + NNN