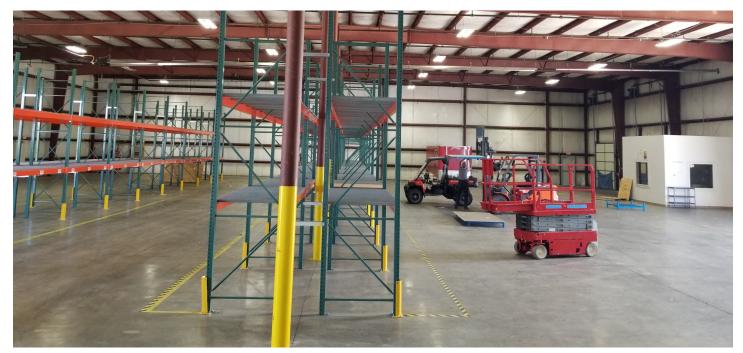

#### **PROPERTY FEATURES**

- ⇒ 1.162 Acres Zoned I-1 (Light Industrial)
- ⇒ 19,800 SF Warehouse (165' x 120')
- ⇒ 2 Docks & 4 Drive-In Doors (16'x16')
- $\Rightarrow$  3,120 SF Office
- ⇒ Heated and Sprinkled
- ⇒ 22' Clear Height | 60' x 25' Columns
- ⇒ Potential Ground Storage Available
- ⇒ For Lease: \$6.00/SF + NNN

#### **PROPERTY PICTURES**