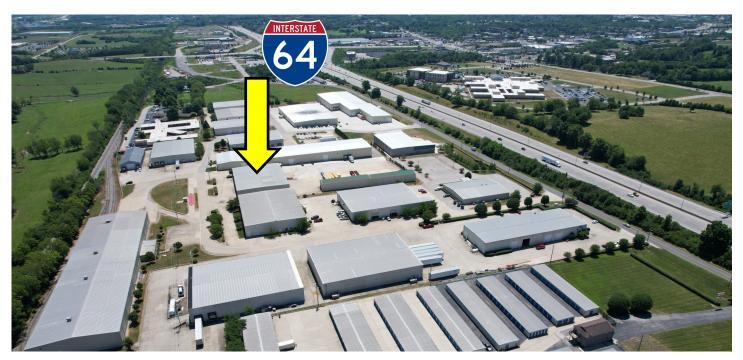

# 271 TIERNEY WAY WINCHESTER, KY 40391







#### **PROPERTY FEATURES**

- ⇒ 1.162 Acres Zoned I-1 (Light Industrial)
- ⇒ 19,800 SF Warehouse (165' x 120')
- ⇒ 2 Docks & 4 Drive-In Doors (16'x16')
- $\Rightarrow$  3,120 SF Office
- ⇒ Heated and Sprinkled
- ⇒ 22' Clear Height | 60' x 25' Columns
- ⇒ Potential Ground Storage Available
- ⇒ For Lease: \$6.00/SF + NNN



#### **CONTACT US**

**Brian Erwin, SIOR, CCIM** 

859-492-5416

berwin@thegibsoncompany.com

### **Greg Erwin**

859-552-5416

gerwin@thegibsoncompany.com

www.thegibsoncompany.com







#### **PROPERTY PICTURES**







## **CONTACT US**

**Brian Erwin, SIOR, CCIM** 859-492-5416 berwin@thegibsoncompany.com

## **Greg Erwin**

859-552-5416 gerwin@thegibsoncompany.com

www.thegibsoncompany.com

The Gibson Company 1050 Monarch St #200 Lexington, KY 40513





#### **PROPERTY PICTURES**







## **CONTACT US**

**Brian Erwin, SIOR, CCIM** 859-492-5416 berwin@thegibsoncompany.com

**Greg Erwin** 

859-552-5416 gerwin@thegibsoncompany.com

www.thegibsoncompany.com

The Gibson Company 1050 Monarch St #200 Lexington, KY 40513









Brian Erwin, SIOR, CCIM

859-492-5416

berwin@thegibsoncompany.com

**Greg Erwin** 

859-552-5416

gerwin@thegibsoncompany.com

www.thegibsoncompany.com