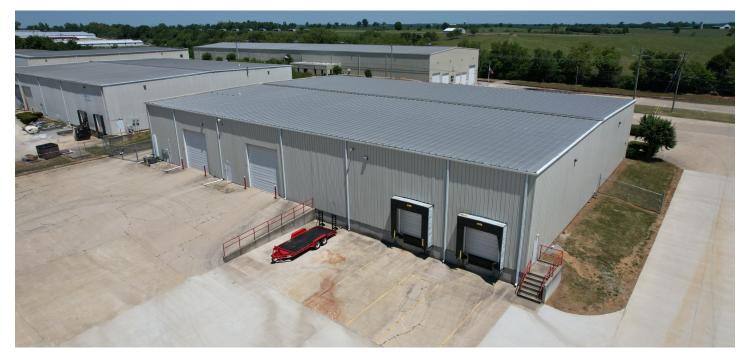

#### **PROPERTY FEATURES**

- ⇒ 1.162 Acres Zoned I-1 (Light Industrial)
- ⇒ 19,800 SF Warehouse (165' x 120')
- ⇒ 2 Docks & 4 Drive-In Doors (16'x16')
- $\Rightarrow$  3,120 SF Office
- ⇒ Heated and Sprinkled
- ⇒ 22' Clear Height | 60' x 25' Columns
- ⇒ Potential Ground Storage Available
- ⇒ For Lease: \$6.00/SF + NNN

#### **PROPERTY PICTURES**