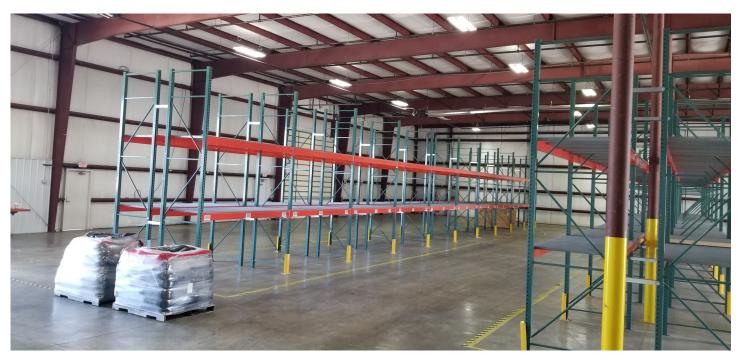

ATURES**

- ⇒ 1.162 Acres Zoned I-1 (Light Industrial)
- ⇒ 19,800 SF Warehouse (165' x 120')
- ⇒ 2 Docks & 4 Drive-In Doors (16'x16')
- $\Rightarrow$  3,120 SF Office
- ⇒ Heated and Sprinkled
- ⇒ 22' Clear Height | 60' x 25' Columns
- ⇒ Potential Ground Storage Available
- ⇒ For Lease: \$6.00/SF + NNN



#### **CONTACT US**

**Brian Erwin, SIOR, CCIM** 

859-492-5416

berwin@thegibsoncompany.com

### **Greg Erwin**

859-552-5416

gerwin@thegibsoncompany.com

www.thegibsoncompany.com







#### **PROPERTY PICTURES**







## **CONTACT US**

**Brian Erwin, SIOR, CCIM** 859-492-5416 berwin@thegibsoncompany.com

## **Greg Erwin**

859-552-5416 gerwin@thegibsoncompany.com

www.thegibsoncompany.com

The Gibson Company 1050 Monarch St #200 Lexington, KY 40513





#### **PROPERTY PICTURES**







## **CONTACT US**

**Brian Erwin, SIOR, CCIM** 859-492-5416 berwin@thegibsoncompany.com

**Greg Erwin** 

859-552-5416 gerwin@thegibsoncompany.com

www.thegibsoncompany.com

The Gibson Company 1050 Monarch St #200 Lexington, KY 40513









Brian Erwin, SIOR, CCIM

859-492-5416

berwin@thegibsoncompany.com

**Greg Erwin** 

859-552-5416

gerwin@thegibsoncompany.com

www.thegibsoncompany.com