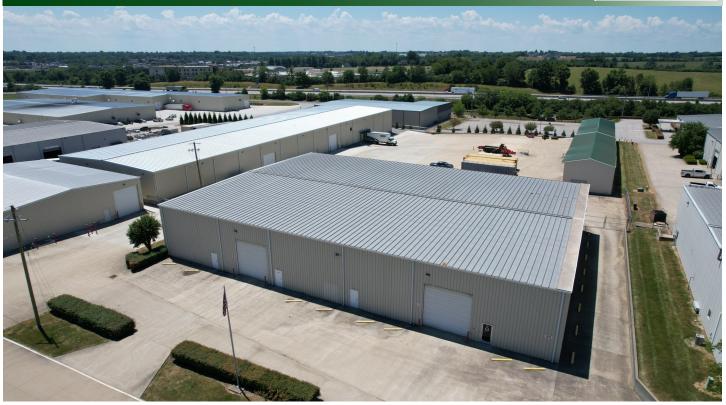

#### **PROPERTY FEATURES**

- ⇒ 1.162 Acres Zoned I-1 (Light Industrial)
- ⇒ 19,800 SF Warehouse (165' x 120')
- ⇒ 2 Docks & 4 Drive-In Doors (16'x16')
- $\Rightarrow$  3,120 SF Office
- ⇒ Heated and Sprinkled
- ⇒ 22' Clear Height | 60' x 25' Columns
- ⇒ Potential Ground Storage Available
- ⇒ For Lease: \$6.00/SF + NNN

#### **PROPERTY PICTURES**