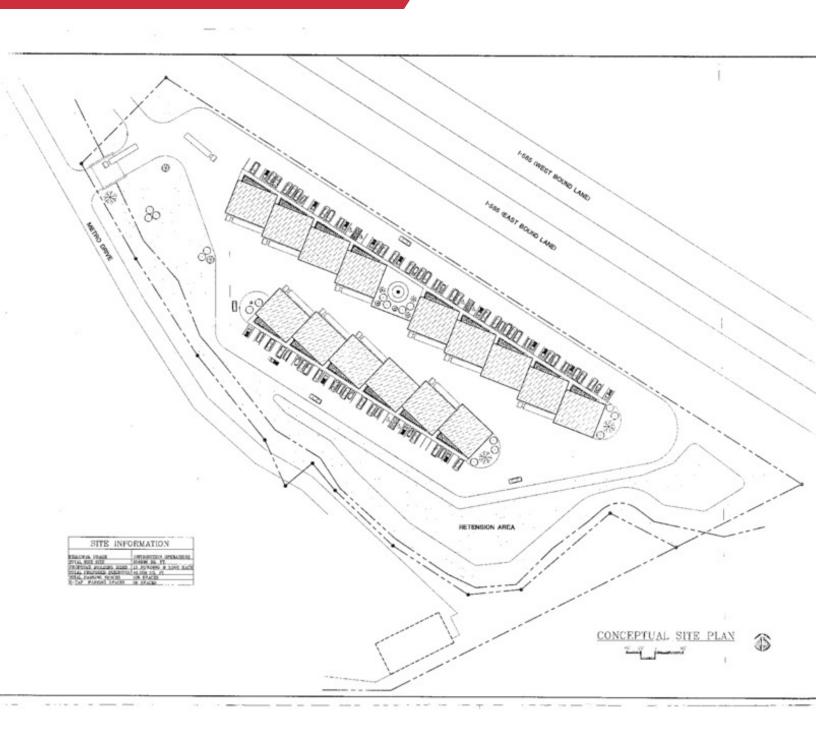

## Land | 7 Acres

- 7 acres of land fronting I-585
- Spartanburg County Tax Map: 6-14-05-007.00
- Great visibility
- 33,300 VPD on I-585
- Zoning: Spartanburg County Land Management Plan
- Level topography