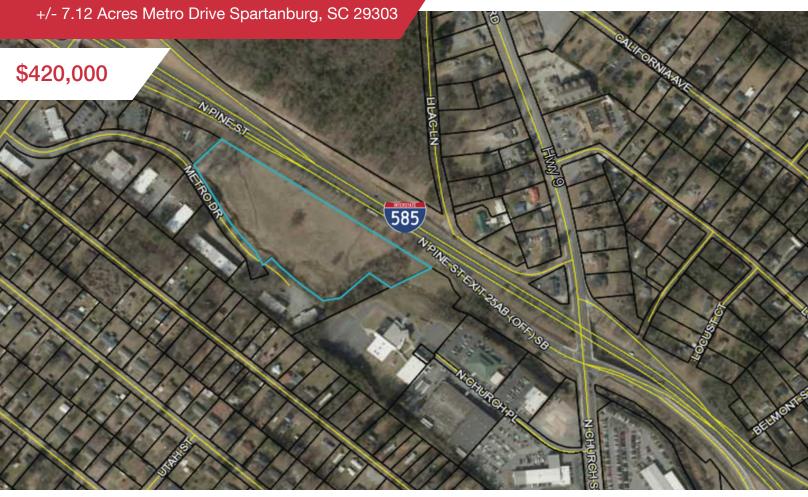

## Land | 7 Acres

- 7 acres of land fronting I-585
- Spartanburg County Tax Map: 6-14-05-007.00
- Great visibility
- 33,300 VPD on I-585
- Zoning: Spartanburg County Land Management Plan
- Level topography