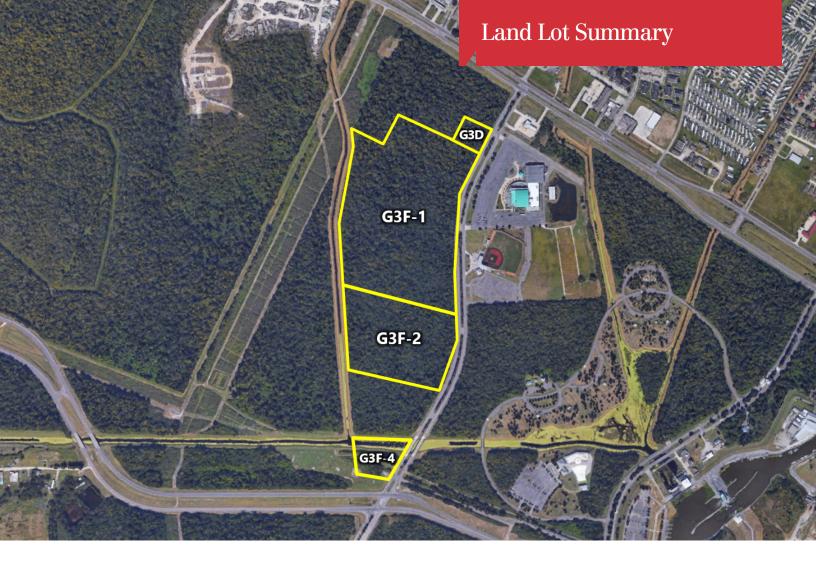

## **Property Highlights**

- ±60.27 Acres Available on Segnette Boulevard
- · Centrally Located on the Westbank Expressway in Westwego
- · Zoning is Primarily C2 "General Commercial"
- · See Following Page for Available Parcels

#### Gaston Garrido

O: 504 569 9494 | C: 504 657 0583 ggarrido@latterblum.com

430 Notre Dame Street New Orleans, LA 70130 504 525 1311 tel latterblum.com

| Lot # | Size        | Status    | Zoning                         |
|-------|-------------|-----------|--------------------------------|
| G3D   | 1.25 Acres  | Available | C2 General Commercial          |
| G3F-1 | 33.18 Acres | Available | C2 General Commercial          |
| G3F-2 | 22.27 Acres | Available | R3 Multiple-Family Residential |
| G3F-4 | 3.57 Acres  | Available | C2 General Commercial          |