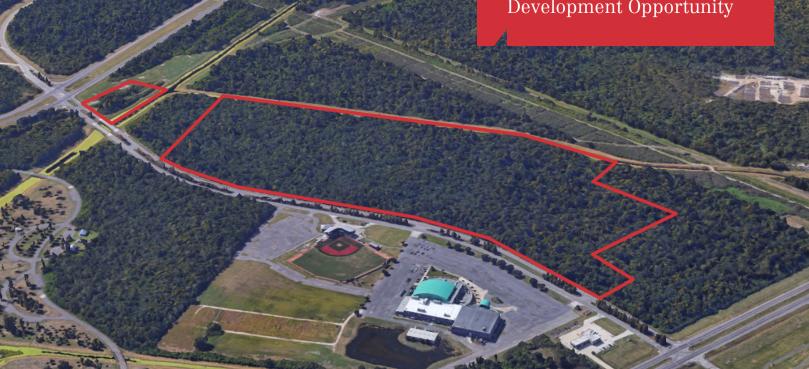

## $\pm 60.27$ Acres

**Development Opportunity** 

## **Property Highlights**

- ±60.27 Acres Available on Segnette Boulevard
- · Centrally Located on the Westbank Expressway in Westwego
- · Zoning is Primarily C2 "General Commercial"
- · See Following Page for Available Parcels

### **Location Description**

The subject property is centrally located on the Westbank of New Orleans in Westwego -- directly across from the John A. Alario Event Center, a sports and entertainment complex. The property is 12 miles from downtown New Orleans, 5 miles from Elmwood Industrial Park and 2.5 miles from the recently acquired Avondale Marine.