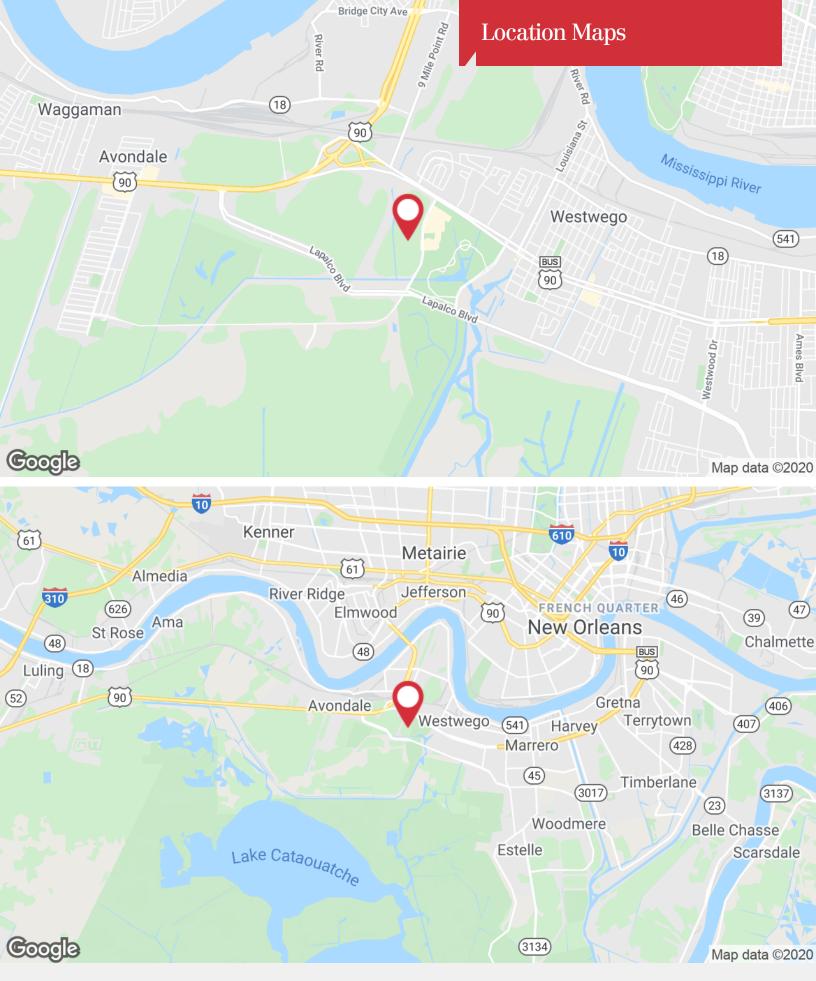

# Segnette Boulevard

Westwego, Louisiana 70094

### **Location Description**

The subject property is centrally located on the Westbank of New Orleans in Westwego -- directly across from the John A. Alario Event Center, a sports and entertainment complex. The property is 12 miles from downtown New Orleans, 5 miles from Elmwood Industrial Park and 2.5 miles from the recently acquired Avondale Marine.