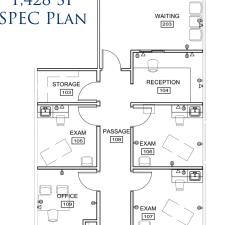

### Floor Plans:

# **SUITE 107** LOUNGE (SHARED) 1,428 SF SPEC PLAN STORAG 103 ASSAG

WAITING