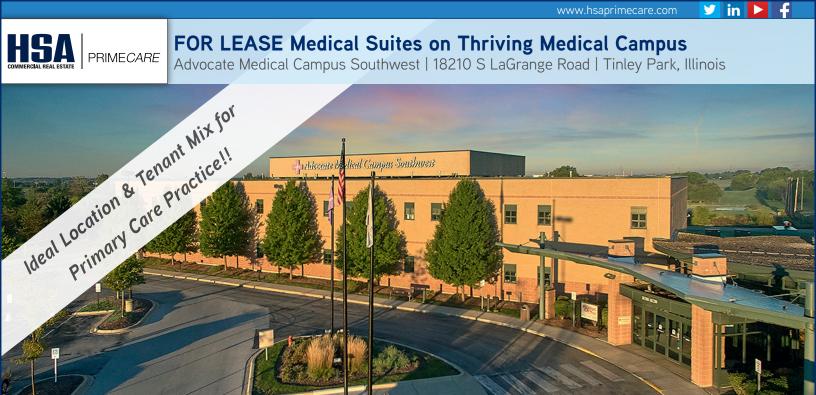

MEDICAL SUITES FOR LEASE ON THRIVING MEDICAL CAMPUS

Advocate Medical Campus Southwest | 18210 S LaGrange Road | Tinley Park, Illinois

#### Property Highlights

- 1,428 -2,412 SF customizable suites available
- Beautiful campus setting on 26-acre medical park
- Ample Parking: 5 spaces per 1,000 SF in lighted lot

- Prime Location: Easily accessible for patients in all south/southwest suburbs via I-80 and LaGrange Road
- Professionally managed by HSA PrimeCare