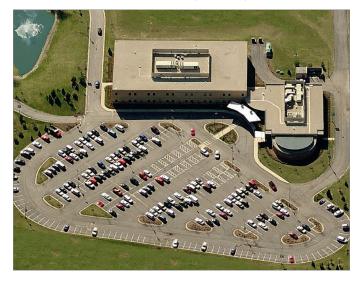

l south/southwest suburbs via I-80 and LaGrange Road
- Professionally managed by HSA PrimeCare

## TINLEY WOODS SURGERY CENTER Immediately Adjacent



#### Contact

Robert Titzer p 312.458.4468 rtitzer@hsacommercial.com

#### HSA Commercial: 100 S Wacker Drive, Suite 950 | Chicago, Illinois 60606 | www.hsacommercial.com

Above information is subject to verification and no liability for errors or omissions is assumed. Price is subject to change and listing may be withdrawn without notice. HSA Commercial Inc. and listing broker are members and/or officers of the ownership entity and are licensed RE Brokers.



MEDICAL SUITES FOR LEASE ON THRIVING MEDICAL CAMPUS

Advocate Medical Campus Southwest | 18210 S LaGrange Road | Tinley Park, Illinois

#### Abundant Parking - 5 Spaces per 1,000 SF:



#### Customizable Suites Available:

**SUITE 102** 2,412 SF

| Suite | SF Available | Condition            |
|-------|--------------|----------------------|
| 107   | 1,428 SF     | Shell Space          |
| 102   | 2,412 SF     | Medical Office Suite |
| 208   | 1,964 SF     | Medical Office Suite |

### Floor Plans:

# **SUITE 107** LOUNGE (SHARED) 1,428 SF SPEC PLAN STORAG 103 ASSAG

WAITING



#### HSA Commercial: 100 S Wacker Drive, Suite 950 | Chicago, Illinois 60606 | www.hsacommercial.com

Above information is subject to verification and no liability for errors or omissions is assumed. Price is subject to change and listing may be withdrawn without notice. HSA Commercial Inc. and listing broker are members and/or officers of the ownership entity and are licensed RE Brokers.

### *