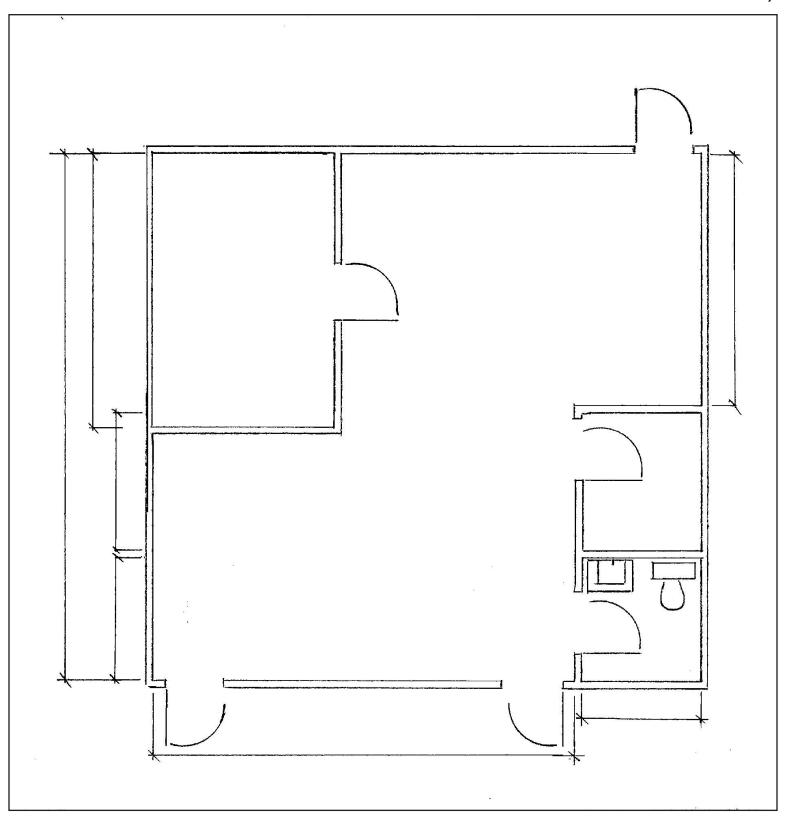

### FLOOR PLAN SKETCH - SUITE 205

There are three available spaces at Harbor Heights, all on the second floor. Suite 205 is 1,012 ft<sup>2</sup> and features an open space plan with break room, restroom, two spacious private offices and new carpet and paint. Suite 207 is 796sf and features one private office and a restroom. Suite 208 is an open space plan with a restroom. The asking rate for these spaces are \$16.00/sf/yr plus NNN. Tenants pay separately metered power.

#### **Overview**

- Excellent access
- Ample parking
- Suite 205 of 1,012 ft2
- Suite 207 of 796 ft2
- Suite 208 of 533 ft<sup>2</sup>

- 207 & 208 combinable to 1,329 ft<sup>2</sup>
- Lease rate: \$16.00 ft²/yr NNN
- NNN estimate: \$5.92/sf/yr
- Tenant pays separately metered power