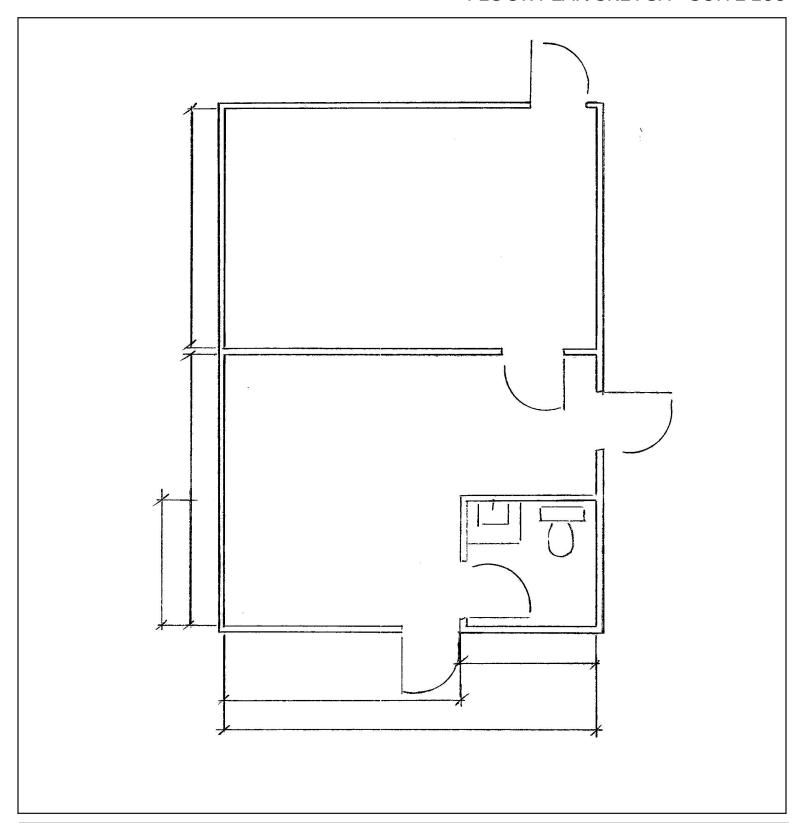

### FLOOR PLAN SKETCH - SUITE 207

#### FLOOR PLAN SKETCH - SUITE 208

There are three available spaces at Harbor Heights, all on the second floor. Suite 205 is 1,012 ft<sup>2</sup> and features an open space plan with break room, restroom, two spacious private offices and new carpet and paint. Suite 207 is 796sf and features one private office and a restroom. Suite 208 is an open space plan with a restroom. The asking rate for these spaces are \$16.00/sf/yr plus NNN. Tenants pay separately metered power.

#### **Overview**

- Excellent access
- Ample parking
- Suite 205 of 1,012 ft2
- Suite 207 of 796 ft2
- Suite 208 of 533 ft<sup>2</sup>

- 207 & 208 combinable to 1,329 ft<sup>2</sup>
- Lease rate: \$16.00 ft²/yr NNN
- NNN estimate: \$5.92/sf/yr
- Tenant pays separately metered power