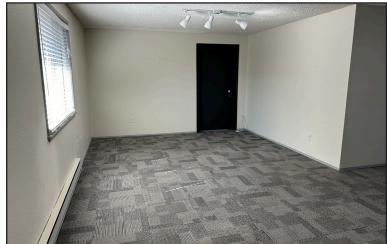

There are three available spaces at Harbor Heights, all on the second floor. Suite 205 is 1,012 ft<sup>2</sup> and features an open space plan with break room, restroom, two spacious private offices and new carpet and paint. Suite 207 is 796sf and features one private office and a restroom. Suite 208 is an open space plan with a restroom. The asking rate for these spaces are \$16.00/sf/yr plus NNN. Tenants pay separately metered power.

### SUITE 205

SUITE 207

**SUITE 208** 