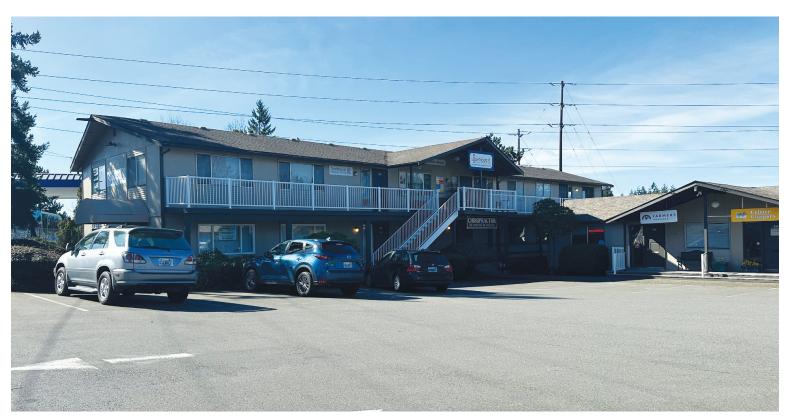

### **Harbor Heights**

Harbor Heights is conveniently located near SR-16 in downtown Gig Harbor. There is ample parking and excellent signage in this professional office and retail center. Professional tenants include Moore Chiropractic, Sunrise Dental, Fraley Insurance, Critter Clippers and Fox & Vixen Salon.

There are three available spaces at Harbor Heights, all on the second floor. Suite 205 is 1,012 ft<sup>2</sup> and features an open space plan with break room, restroom, two spacious private offices and new carpet and paint. Suite 207 is 796sf and features one private office and a restroom. Suite 208 is an open space plan with a restroom. The asking rate for these spaces are \$16.00/sf/yr plus NNN. Tenants pay separately metered power.