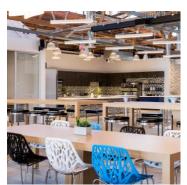

## **Creative Office Space**

50 offices
Hot Desks
Free Coffee
Snacks & Beverages
Plenty of Parking
Dog Friendly

Dedicated Desks
Conference Rooms
Fully Equipped Kitchen
Green Screen w/ Cyc
Regular Events
And much, much more!

Phase Two is a creative office space curated around tech, media, and entertainment. We are an event space for diverse groups to convene. We are an educational facility for those eager to learn. We are a space where entrepreneurs, technologists, creators and makers, come to work, mingle and play. **We are [Your] Phase Two.** 